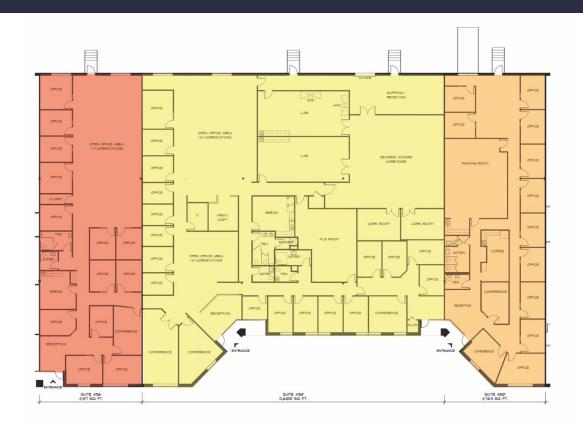

#### **Property Highlights**

Building Owner: Workspace Property Trust Total Building Size: 91,312 Square Feet Available Space: 17,369 Square Feet Clear Height: 16' Throughout Space Condition: Fully Conditioned, Modern Fit Out Loading: Drive-in & Dock Height Options Features: Direct entrance, and individualized HVAC & electric