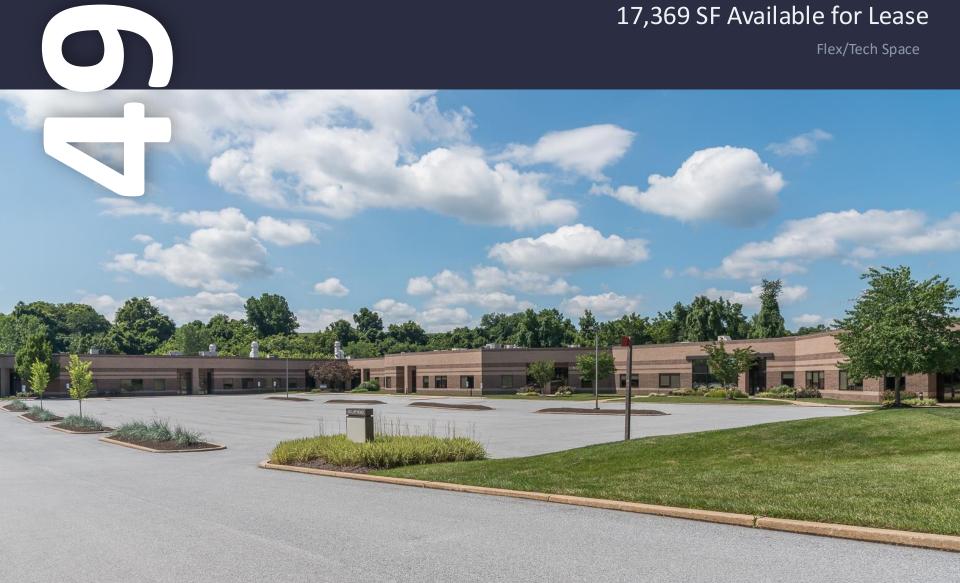

## 17,369 SF Available for Lease

Flex/Tech Space

Lapp Road

Malvern, PA 19355

# 420-500 Lapp Road Suite 490

Malvern, PA 19355

Located within minutes to several restaurants, hotels & conferencing centers, daycare facilities, tennis courts, a sand volleyball court and the Chester Valley Trail. This property sits within the Keystone Innovation Zone and includes easy access to the PA Turnpike, Routes 202, 30, & 401, and public transportation.