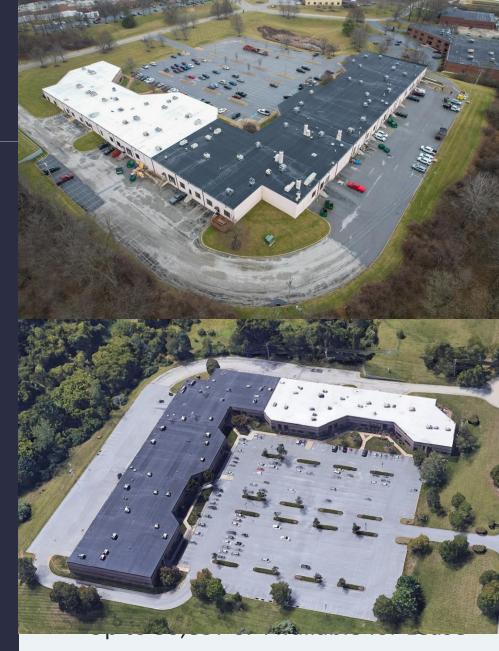

#### **Property Highlights**

Building Owner: Workspace Property Trust Total Building Size: 91,312 Square Feet Available Space: 17,369 Square Feet Clear Height: 16' Throughout Space Condition: Fully Conditioned, Modern Fit Out Loading: Drive-in & Dock Height Options Features: Direct entrance, and individualized HVAC & electric