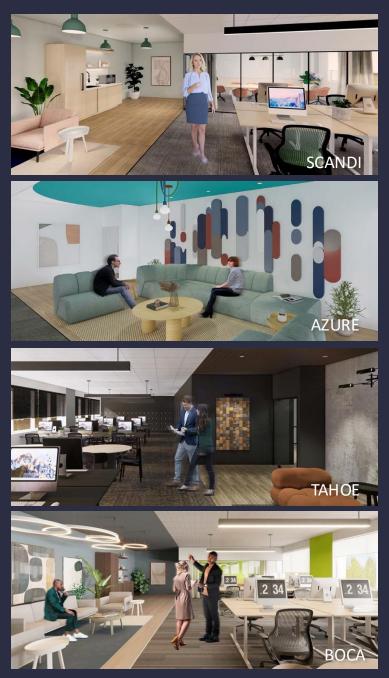

# Spaces for the Way Work Happens Today.

These beautifully designed themes inspire creativity and encourage productivity. Whether you are looking for 1,000 square feet or 100,000 square feet, our in-house design & development team can deliver a turnkey office solution.

#### Tailored for the Evolution of Office:

- "A La Carte" or "On Demand" Furniture
  Packages Avaliable
- Plug & Play IT Packages Available

Scan here to learn more about our premium theme selects.

\*Indicative of the look and feel (not the actual suite)