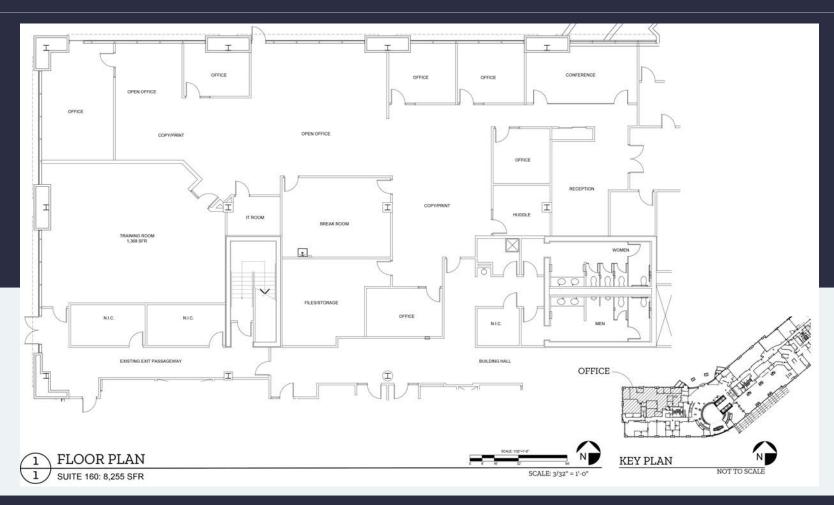

Suite 160
Bloomington, MN 55439

8,255 SF Available Now

**Asking Rent**: \$18.00/NNN **2024 OPEX**: \$14.04/RSF

### Suite 160

Bloomington, MN 55439

**Total Building Size: 167,172 SF** 

Ceiling Height: 10' Finished

Parking: 4.1/1000