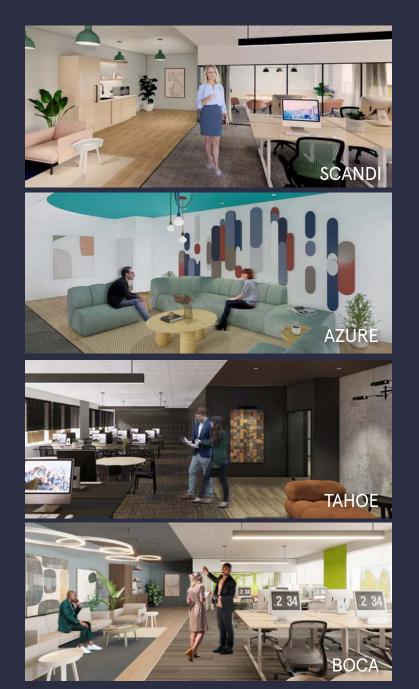

# Spaces for the Way Work Happens Today.

These beautifully designed themes inspire creativity and encourage productivity. Whether you are looking for 1,000 square feet or 100,000 square feet, our in-house design & development team can deliver a turnkey office solution.

#### Tailored for the Evolution of Office:

- "A La Carte" or "On Demand" Furniture Packages Avaliable
- Plug & Play IT Packages Available

Scan here to learn more about our premium theme selects.