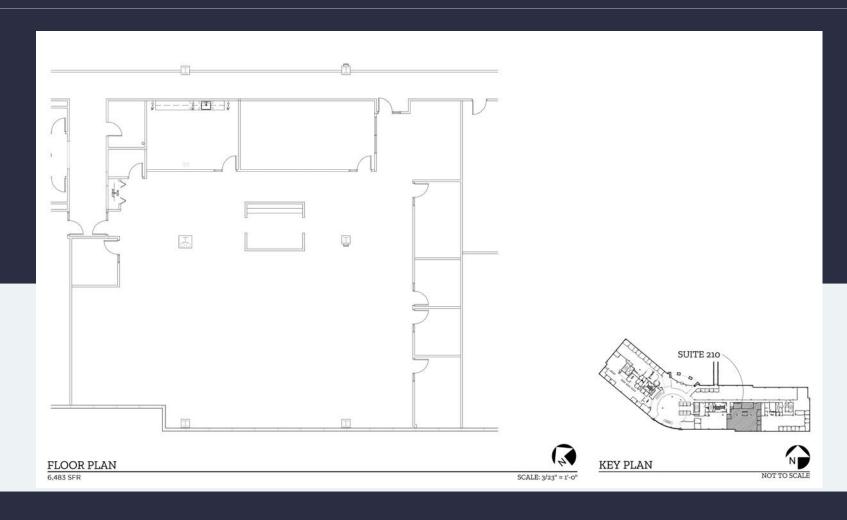

Suite 210
Bloomington, MN 55439

6,483 SF Available Now

**Asking Rent**: \$18.00/NNN **2024 OPEX**: \$14.04/RSF

### Suite 210

Bloomington, MN 55439

Total Building Size: 167,172 SF

Ceiling Height: 10' Finished

Parking: 4.1/1000