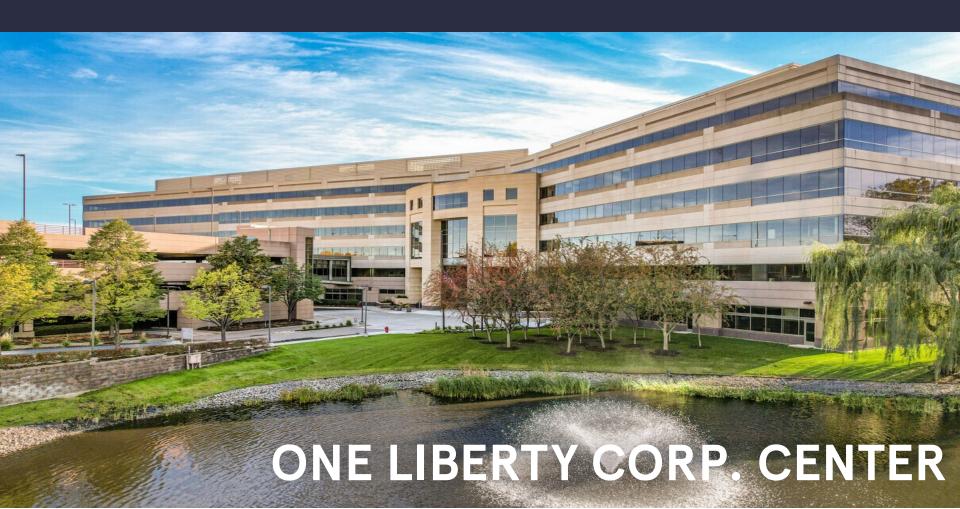

Suite 210
Bloomington, MN 55439

6,483 SF Available Now

**Asking Rent**: \$18.00/NNN **2024 OPEX**: \$14.04/RSF

### Suite 210

Bloomington, MN 55439

Total Building Size: 167,172 SF

Ceiling Height: 10' Finished

Parking: 4.1/1000