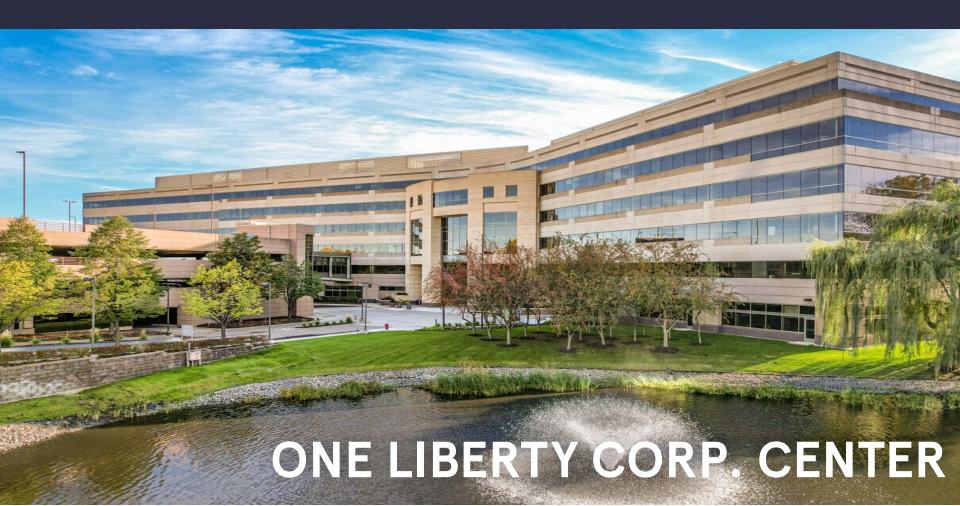

Suite 300 Bloomington, MN 55439

57,329 SF Available Now

**Asking Rent**: \$18.00/NNN **2024 OPEX**: \$14.04/RSF

## Suite 300

Bloomington, MN 55439

**Total Building Size: 167,172 SF** 

Ceiling Height: 10' Finished

Parking: 4.1/1000