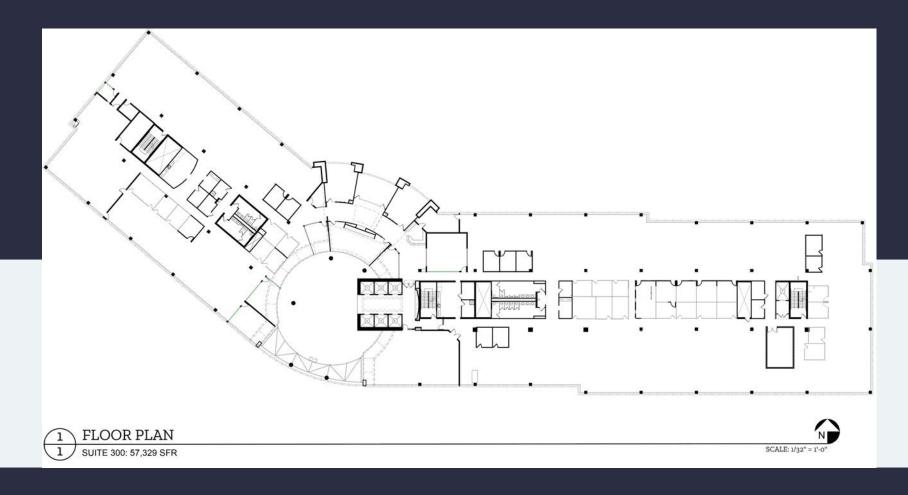

Suite 300 Bloomington, MN 55439

57,329 SF Available Now

**Asking Rent**: \$18.00/NNN **2024 OPEX**: \$14.04/RSF

**Total Building Size: 167,172 SF** 

Ceiling Height: 10' Finished

Parking: 4.1/1000