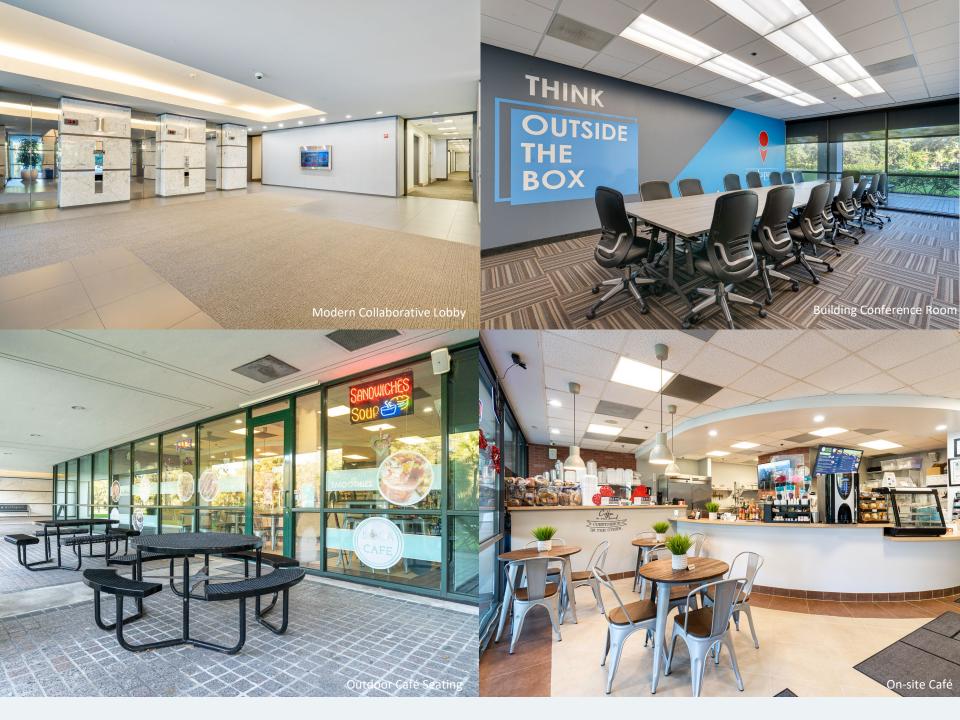

#### **AMENITIES**

Class "A" office building with abundant parking ratio of 4.5/1,000 SF. Hurricane impact glass, structured garage parking, electric vehicle charging stations, and high-quality fiber optic network. New gym coming in 2024. On-site security, property management, updated conference facility, and café. Modern lobby features free Wi-Fi, functional breakout areas with interactive touchscreen directory. New building gym coming in 2025 which offers the perfect space to recharge and stay active during the workday. Located on a nature preserve with proximity to hotels, banks, shopping centers, fitness centers, drycleaning, daycare and numerous restaurants.