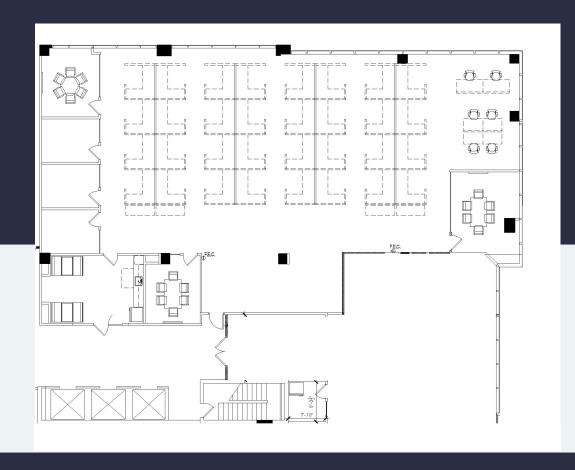

s with interactive touchscreen directory. New building gym coming in 2025 which offers the perfect space to recharge and stay active during the workday. Located on a nature preserve with proximity to hotels, banks, shopping centers, fitness centers, drycleaning, daycare and numerous restaurants.

#### **TRANSPORTATION**

Immediate access to Interstate 95. Free shuttle service from Tri-Rail with The Park at Broken Sound Shuttles.

#### **TECHNOLOGY**

AT&T, Comcast, Level 3

#### **SUSTAINABILITY**

Green initiatives in place by tenants and property management to include janitorial and recycling.

**Building Owner:** Workspace Property Trust

Total Building Size: 155,608 SF









## 777 Yamato Road Suite 420

Boca Raton, Florida 33431



## 6,078 RSF Furnished Plug & Play Available Now





# Spaces for the Way Work Happens Today.

These beautifully designed themes inspire creativity and encourage productivity. Whether you are looking for 1,000 square feet or 100,000 square feet, our in-house design & development team can deliver a turnkey office solution.

#### Tailored for the Evolution of Office:

- "A La Carte" or "On Demand" Furniture
  Packages Avaliable
- Plug & Play IT Packages Available



Scan here to learn more about our premium theme selects.







\*Indicative of the look and feel (not the actual suite)