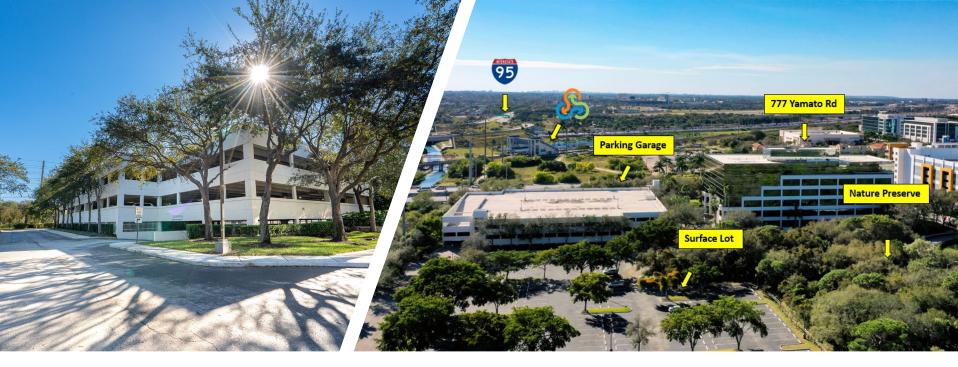

#### **AMENITIES**

Class "A" office building with abundant parking ratio of 4.5/1,000 SF. Hurricane impact glass, structured garage parking, electric vehicle charging stations, and high-quality fiber optic network. New gym coming in 2024. On-site security, property management, updated conference facility, and café. Modern lobby features free Wi-Fi, functional breakout areas with interactive touchscreen directory. New building gym coming in 2025 which offers the perfect space to recharge and stay active during the workday. Located on a nature preserve with proximity to hotels, banks, shopping centers, fitness centers, drycleaning, daycare and numerous restaurants.

#### **TRANSPORTATION**

Immediate access to Interstate 95. Free shuttle service from Tri-Rail with The Park at Broken Sound Shuttles.