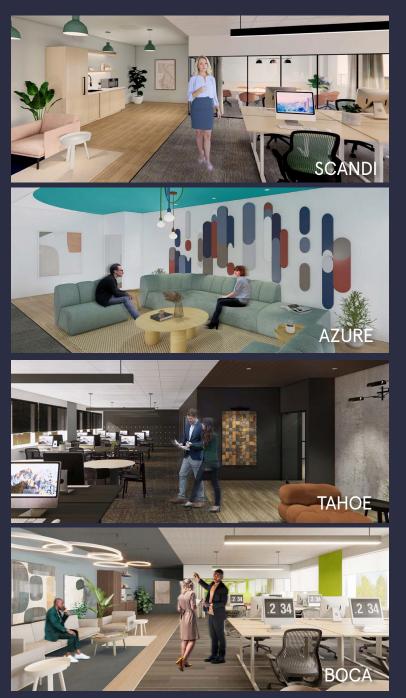

# Spaces for the Way Work Happens Today.

These beautifully designed themes inspire creativity and encourage productivity. Whether you are looking for 1,000 square feet or 100,000 square feet, our in-house design & development team can deliver a turnkey office solution.

#### Tailored for the Evolution of Office:

- "A La Carte" or "On Demand" Furniture Packages Avaliable
- Plug & Play IT Packages Available

Scan here to learn more about our premium theme selects.

\*Indicative of the look and feel (not the actual suite)