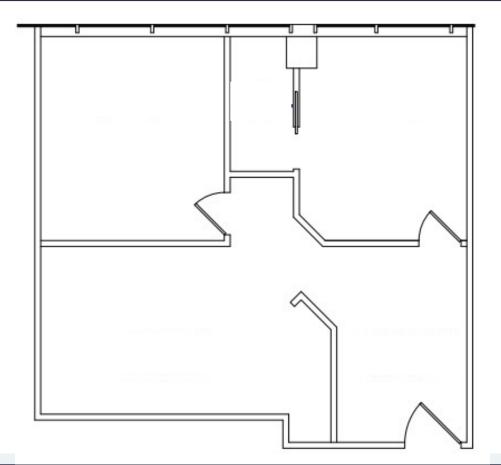

### 1,015 SF - Available 7.1.25

Asking Rent: \$23.00/NNN 2024 OPEX: \$14.98 RSF

### 1,015 SF Available 7.1.25

### 1,015 SF – Available 7.1.25