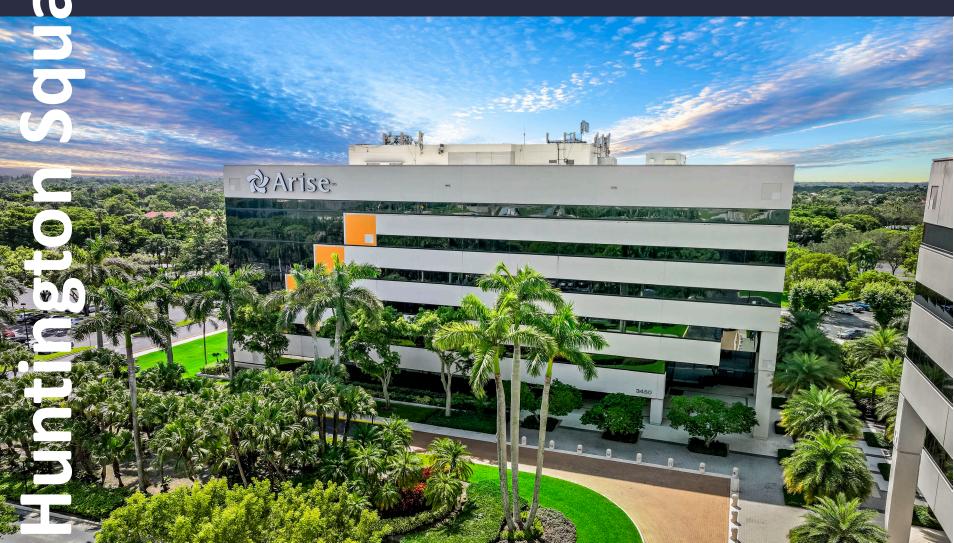

## 3450 Lakeside Drive Suite 201

workspace property trust

Miramar, Florida 33027

3,739 SF - Furnished Plug & Play Available Now

Asking Rent: \$20.00/NNN 2024 OPEX: \$14.98 RSF

### 3450 Lakeside Drive Suite 201

Miramar, Florida 33027

#### **AMENITIES**

Class "A" office campus in prestigious "Huntington Business Park" located with immediate access to I-75. On-site management, newly renovated café and security, outdoor tenant lounge with covered seating areas, updated conference facility, free Wi-Fi in lobby, and 5.5/1,000 SF parking ratio. Proximity to shopping centers, hotels, restaurants, banks, daycare and fitness centers.

#### **TRANSPORTATION**

Interstate 75 frontage with easy access to all major highways

#### **SUSTAINABILITY**

Energy Star labeled building. Green initiatives in place by tenants and property management to include janitorial and recycling.

**Building Owner: Workspace Property Trust** 

**Total Building Size: 119,598 SF** 