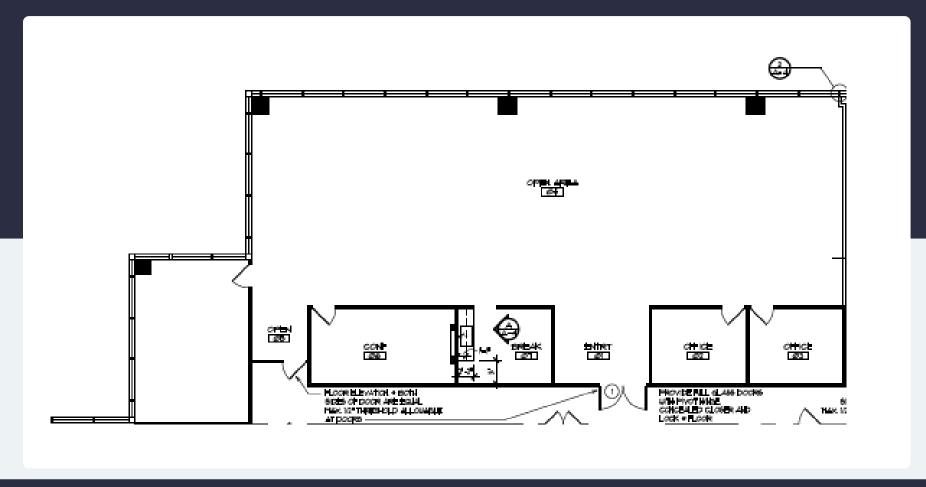

te management, newly renovated café and security, outdoor tenant lounge with covered seating areas, updated conference facility, free Wi-Fi in lobby, and 5.5/1,000 SF parking ratio. Proximity to shopping centers, hotels, restaurants, banks, daycare and fitness centers.

#### **TRANSPORTATION**

Interstate 75 frontage with easy access to all major highways

#### **TECHNOLOGY**

FPL Fibernet, AT&T, Verizon, Comcast

#### **SUSTAINABILITY**

Energy Star labeled building. Green initiatives in place by tenants and property management to include janitorial and recycling.

**Building Owner: Workspace Property Trust** 

**Total Building Size: 119,598 SF** 



## 3,739 SF - Available Now

## 3450 Lakeside Drive Suite 201

Miramar, Florida 33027



## 3,739 SF - Furnished Plug & Play Available Now





# Spaces for the Way Work Happens Today.

These beautifully designed themes inspire creativity and encourage productivity. Whether you are looking for 1,000 square feet or 100,000 square feet, our in-house design & development team can deliver a turnkey office solution.

#### Tailored for the Evolution of Office:

- "A La Carte" or "On Demand" Furniture Packages Avaliable
- Plug & Play IT Packages Available



Scan here to learn more about our premium theme selects.







\*Indicative of the look and feel (not the actual suite)