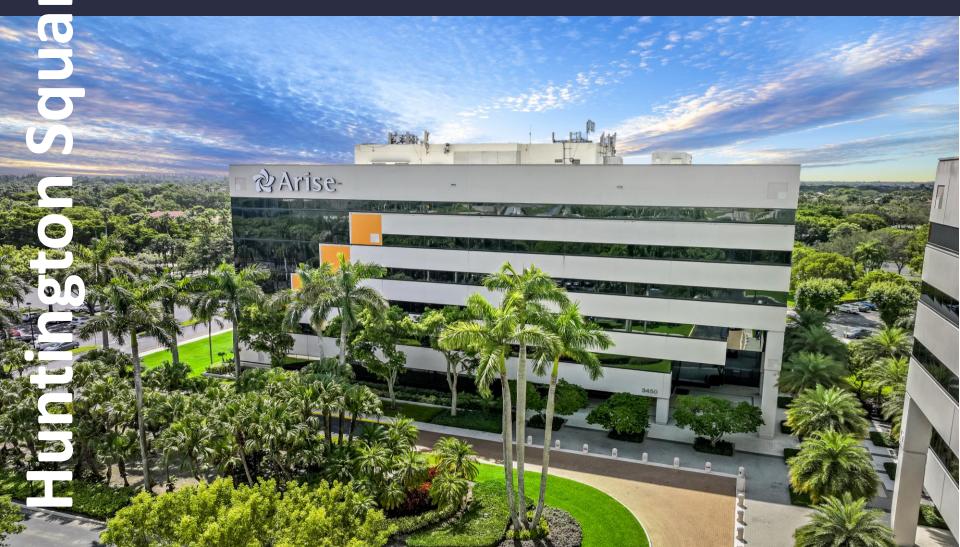

## 3450 Lakeside Drive Suite 201 & 250

Miramar, Florida 33027

13,737 SF – Available Now

Asking Rent: \$20.00/NNN 2024 OPEX: \$14.98 RSF

### 3450 Lakeside Drive Suite 201 & 250

Miramar, Florida 33027

#### **AMENITIES**

Class "A" office campus in prestigious "Huntington Business Park" located with immediate access to I-75. On-site management, newly renovated café and security, outdoor tenant lounge with covered seating areas, updated conference facility, free Wi-Fi in lobby, and 5.5/1,000 SF parking ratio. Proximity to shopping centers, hotels, restaurants, banks, daycare and fitness centers.

#### **SUSTAINABILITY**

Energy Star labeled building. Green initiatives in place by tenants and property management to include janitorial and recycling.

**Building Owner: Workspace Property Trust** 

Total Building Size: 119,598 SF