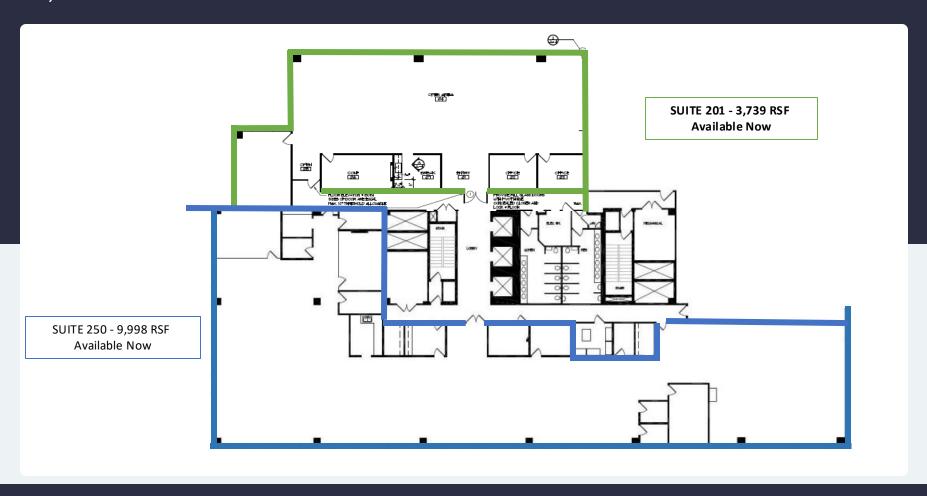

## 3450 Lakeside Drive Suite 201 & 250

Miramar, Florida 33027

13,737 SF – Available Now

Asking Rent: \$20.00/NNN 2024 OPEX: \$14.98 RSF

## 13,737 SF – Available Now