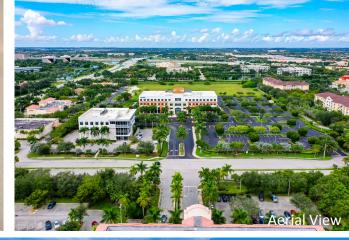

#### **AMENITIES**

Class "A" office building in prestigious Huntington Business Park with immediate access to I-75. Hurricane impact glass windows and first floor common area locker rooms with showers. New furniture in lobby. On-site management, security and cafe. Outdoor tenant lounge area with water views, free Wi-Fi in lobby, interactive touchscreen directory with real-time traffic updates and 5.5/1,000 SF parking ratio. Building signage visible from I-75. Close-proximity to shopping, hotels, restaurants, banking, daycare and fitness centers. Adjacent multi-family project for live, work, play. Newly delivered 250-unit adjacent multi-family

### 7,645 SF Available Now

Monarch Lakes 3100 SW 145<sup>TH</sup> Ave