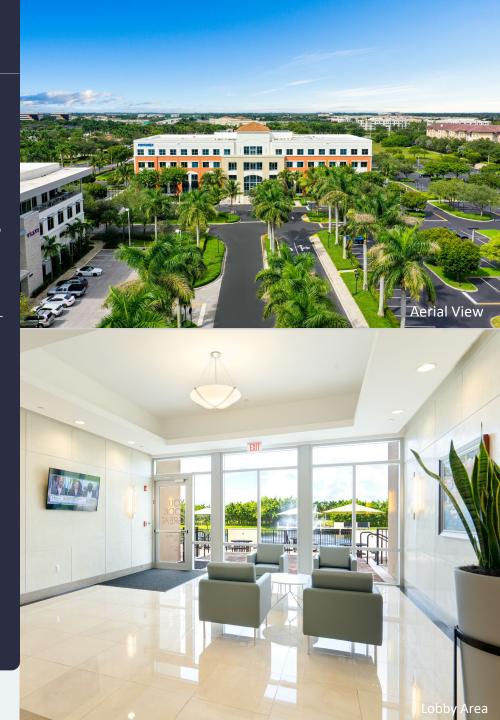

#### **AMENITIES**

Class "A" office building in prestigious Huntington Business Park with immediate access to I-75. Hurricane impact glass windows and first floor common area locker rooms with showers. New furniture in lobby. On-site management, security and cafe. Outdoor tenant lounge area with water views, free Wi-Fi in lobby, interactive touchscreen directory with real-time traffic updates and 5.5/1,000 SF parking ratio. Building signage visible from I-75. Close-proximity to shopping, hotels, restaurants, banking, daycare and fitness centers. Adjacent multi-family project for live, work, play. Newly delivered 250-unit adjacent multi-family