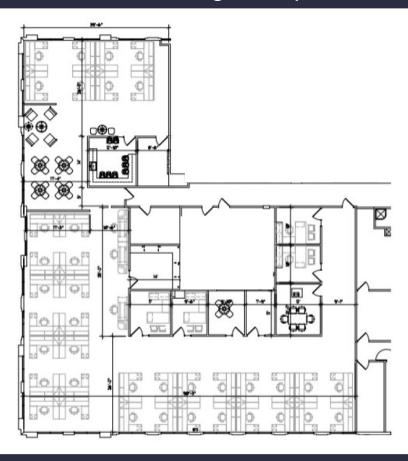

## 3100 SW 145<sup>th</sup> Ave Suite 320

workspace property trust

Miramar, FL 33027

7,645 SF Available Now – Furnished Plug & Play

**Asking Rent**: \$24.00/NNN **2024 OPEX**: \$14.50 RSF

## 7,645 SF Available Now – Furnished Plug & Play