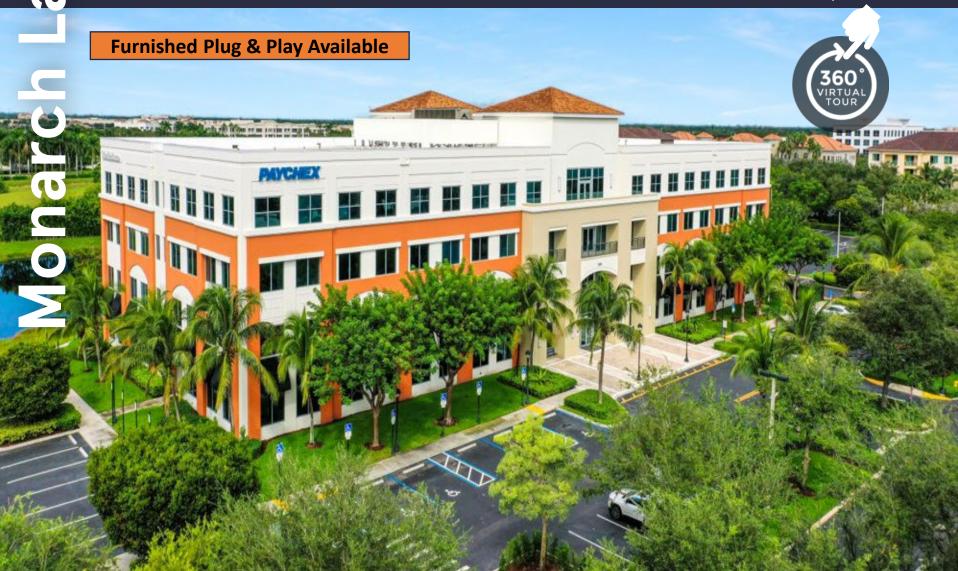

### 7,645 SF Available Now

Monarch Lakes 3100 SW 145<sup>TH</sup> Ave

## 7,645 SF Available Now – Furnished Plug & Play