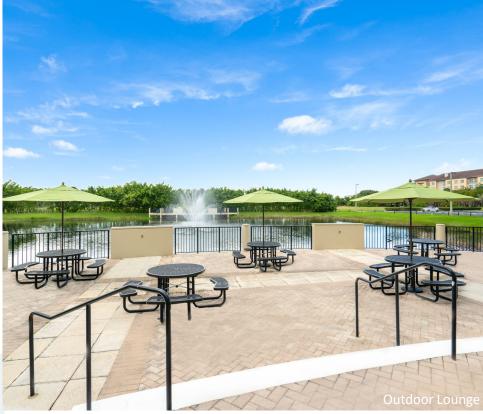

#### **AMENITIES**

Class "A" office building in prestigious Huntington Business Park with immediate access to I-75. Hurricane impact glass windows and first floor common area locker rooms with showers. New furniture in lobby. On-site management, security and cafe. Outdoor tenant lounge area with water views, free Wi-Fi in lobby, interactive touchscreen directory with real-time traffic updates and 5.5/1,000 SF parking ratio. Building signage visible from I-75. Close-proximity to shopping, hotels, restaurants, banking, daycare and fitness centers. Adjacent multi-family project for live, work, play. Newly delivered 250-unit adjacent multi-family