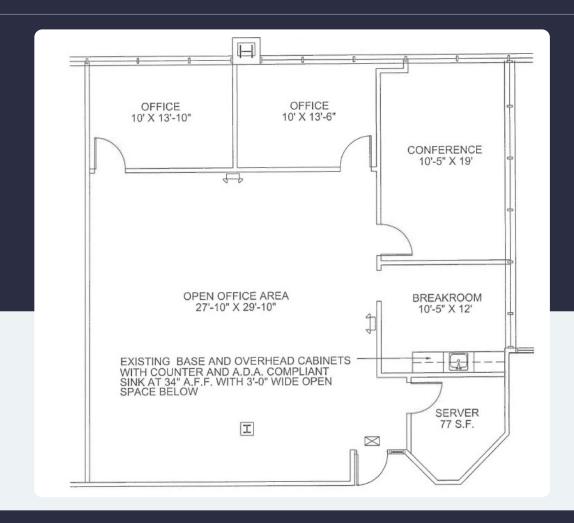

ion. EV charging and on-site fitness is available to tenants.

#### **TRANSPORTATION**

Commuting to and from the office for employees and visitors across the tri-state area couldn't be easier, as the PA Turnpike, Route 611, and 63 are all within a 5-minute drive from 110 Gibraltar.

Horsham Township's h.o.p.s shuttle service is also available to tenants, facilitating transportation between the SEPTA Regional Rail, the Horsham Business Center & the PA Lifestyle Campus.

#### **SUSTAINABILITY**

Energy Star labeled building. Green initiatives in place by tenants and property management to include janitorial and recycling.

**Building Owner:** Workspace Property Trust

**Total Building Size: 139,128** 

Ceiling Height: 8'6"





## 100 Witmer Road I Suite 160

Horsham, Pennsylvania 19044







# Spaces for the Way Work Happens Today.

These beautifully designed themes inspire creativity and encourage productivity. Whether you are looking for 1,000 square feet or 100,000 square feet, our in-house design & development team can deliver a turnkey office solution.

#### Tailored for the Evolution of Office:

- "A La Carte" or "On Demand" Furniture Packages Avaliable
- Plug & Play IT Packages Available



Scan here to learn more about our premium theme selects.







\*Indicative of the look and feel (not the actual suite)