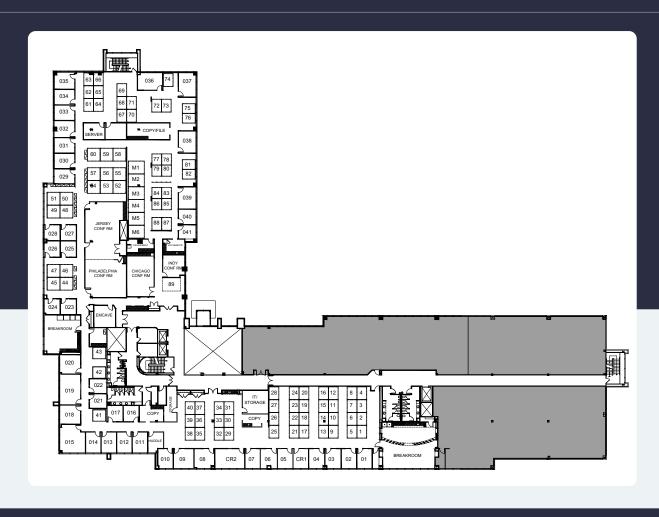

ion. EV charging and on-site fitness is available to tenants.

#### **TRANSPORTATION**

Commuting to and from the office for employees and visitors across the tri-state area couldn't be easier, as the PA Turnpike, Route 611, and 63 are all within a 5-minute drive from 110 Gibraltar.

Horsham Township's h.o.p.s shuttle service is also available to tenants, facilitating transportation between the SEPTA Regional Rail, the Horsham Business Center & the PA Lifestyle Campus.

#### **SUSTAINABILITY**

Energy Star labeled building. Green initiatives in place by tenants and property management to include janitorial and recycling.

**Building Owner:** Workspace Property Trust

**Total Building Size: 139,128** 

Ceiling Height: 8'6"





## 100 Witmer Road I Suite 200

Horsham, Pennsylvania 19044







# Spaces for the Way Work Happens Today.

These beautifully designed themes inspire creativity and encourage productivity. Whether you are looking for 1,000 square feet or 100,000 square feet, our in-house design & development team can deliver a turnkey office solution.

#### Tailored for the Evolution of Office:

- "A La Carte" or "On Demand" Furniture Packages Avaliable
- Plug & Play IT Packages Available



Scan here to learn more about our premium theme selects.







\*Indicative of the look and feel (not the actual suite)