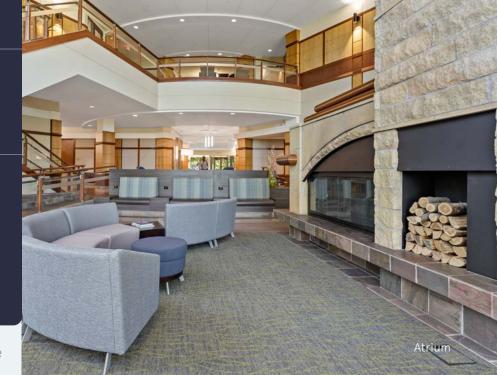

#### AMENITIES

10400

Lakeside patio with access to walking trails, a beautifully appointed lobby, casual meeting areas, workout room, locker rooms with shower facilities, 40-person Training room, Wi-Fi, micro cafe, covered parking, heated garage and on-site Fed-Ex.