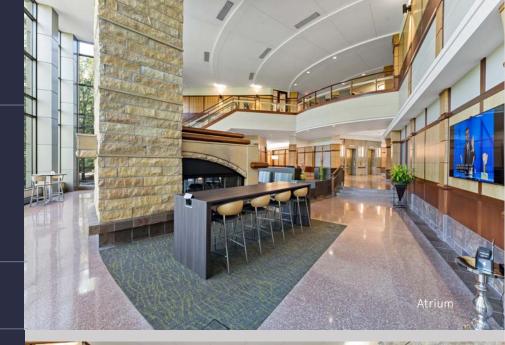

#### AMENITIES

10400

Lakeside patio with access to walking trails, a beautifully appointed lobby, casual meeting areas, workout room, locker rooms with shower facilities, 40-person Training room, Wi-Fi, micro cafe, covered parking, heated garage and on-site Fed-Ex.