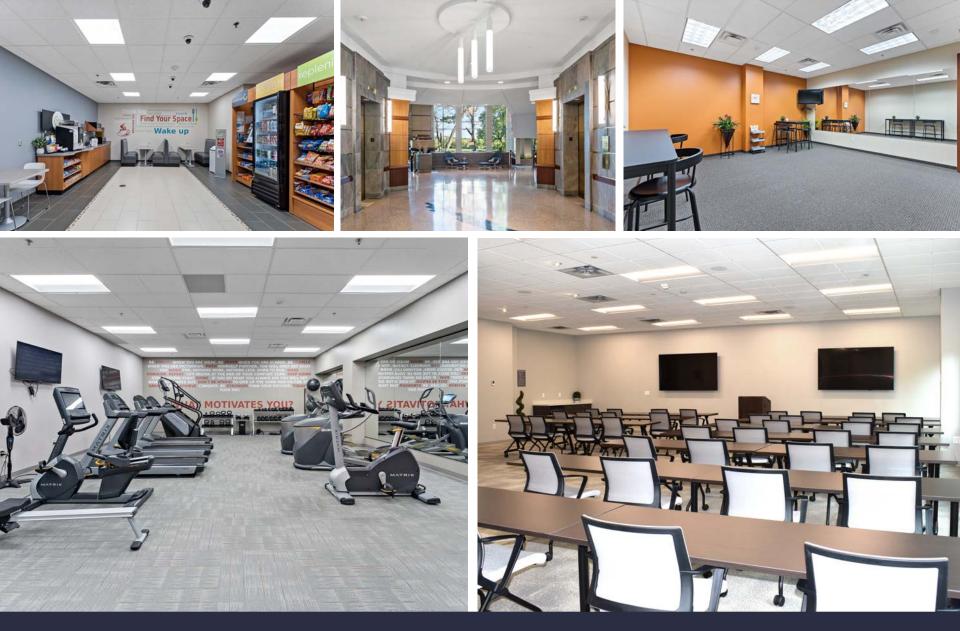

#### AMENITIES

10400

Lakeside patio with access to walking trails, a beautifully appointed lobby, casual meeting areas, workout room, locker rooms with shower facilities, 40-person Training room, Wi-Fi, micro cafe, covered parking, heated garage and on-site Fed-Ex.