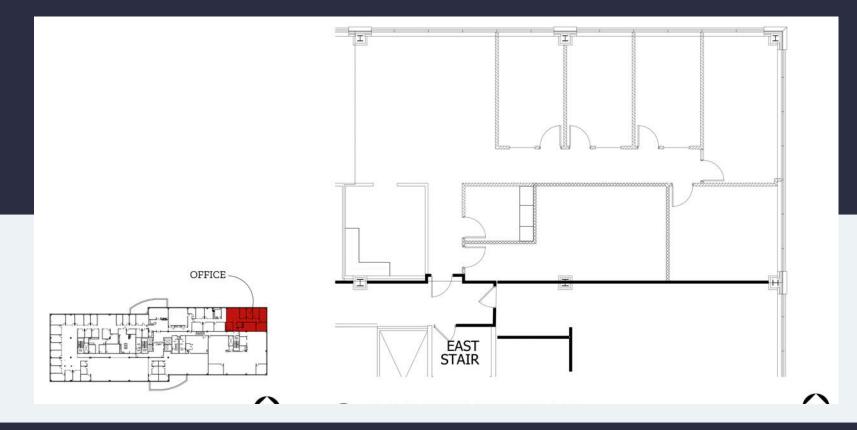

Suite 370 EDEN PRAIRIE, MN 55344

### 2,699 SF Available Now

Asking Rent: \$18.00/NNN 2024 OPEX: \$14.17/RSF

VIKING Suite 370 DRIVE eden prairie, mn 55344

# 2,669 SF Available Now

Office Space

10400 Viking Drive, Suite 370

Suite 370 EDEN PRAIRIE, MN 55344

### 2,669 SF Available Now