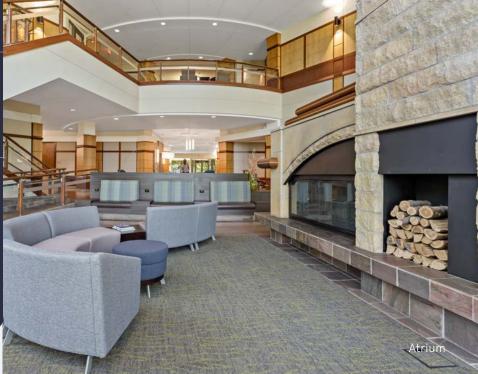

#### **AMENITIES**

Lakeside patio with access to walking trails, a beautifully appointed lobby, casual meeting areas, workout room, locker rooms with shower facilities, 40-person Training room, Wi-Fi, micro cafe, covered parking, heated garage and on-site Fed-Ex.