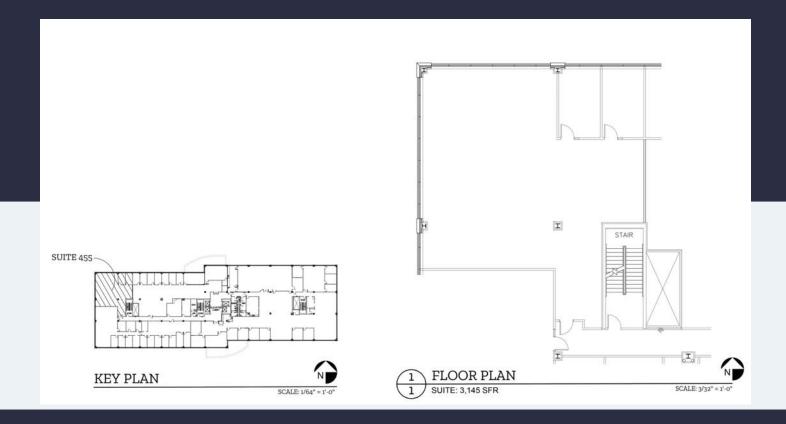

3,145 SF Available Now

Asking Rent: \$18.00/NNN 2024 OPEX: \$14.17/RSF

**Total Building Size: 167,172 SF** 

Ceiling Height: 9'-11"

Parking: 4.7/1000

# 3,145 SF Available Now