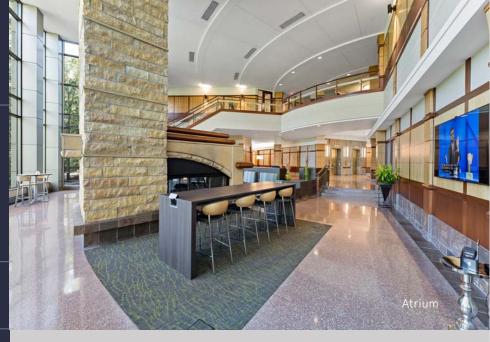

#### **AMENITIES**

Lakeside patio with access to walking trails, a beautifully appointed lobby, casual meeting areas, workout room, locker rooms with shower facilities, 40-person Training room, Wi-Fi, micro cafe, covered parking, heated garage and on-site Fed-Ex.