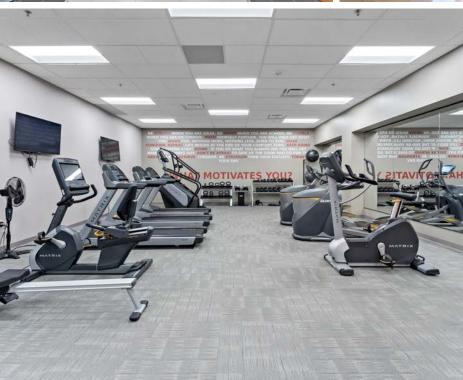

#### **AMENITIES**

Lakeside patio with access to walking trails, a beautifully appointed lobby, casual meeting areas, workout room, locker rooms with shower facilities, 40-person Training room, Wi-Fi, micro cafe, covered parking, heated garage and on-site Fed-Ex.