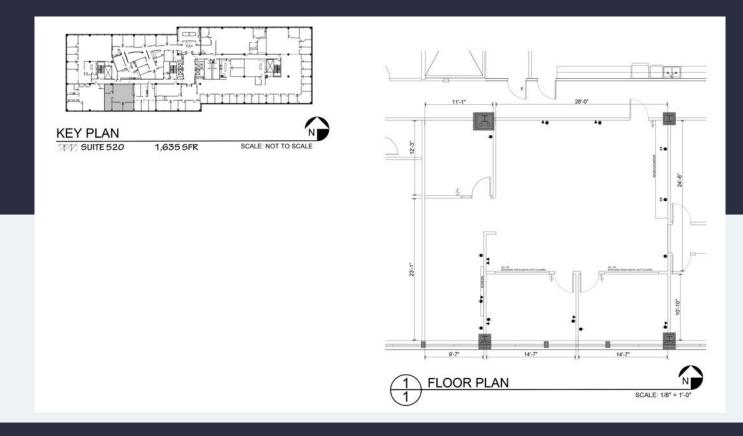

Suite 520 Eden prairie, mn 55344

## 1,635 SF Available Now

Asking Rent: \$18.00/NNN 2024 OPEX: \$14.17/RSF

#### VIKING Suite 520 DRIVE eden prairie, mn 55344

# 1,635 SF Available Now

Office Space

10400 Viking Drive, Suite 520

10400 VIKING DRIVE

Suite 520 Eden prairie, MN 55344

## 1,635 SF Available Now