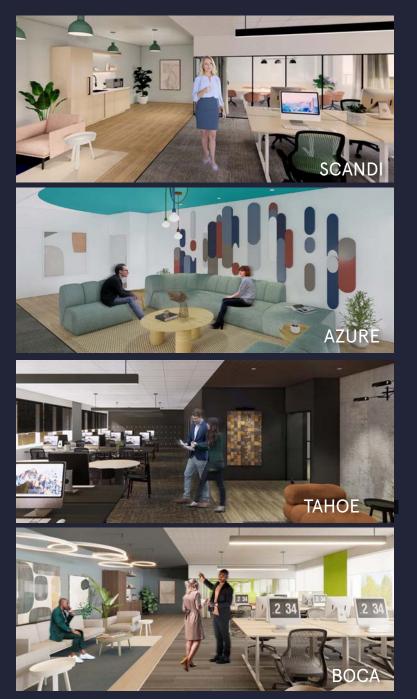

# Spaces for the Way Work Happens Today.

These beautifully designed themes inspire creativity and encourage productivity. Whether you are looking for 1,000 square feet or 100,000 square feet, our in-house design & development team can deliver a turnkey office solution.

## Tailored for the Evolution of Office:

- "A La Carte" or "On Demand" Furniture Packages Avaliable
- Plug & Play IT Packages Available

Scan here to learn more about our premium theme selects.

\*Indicative of the look and feel (not the actual suite)