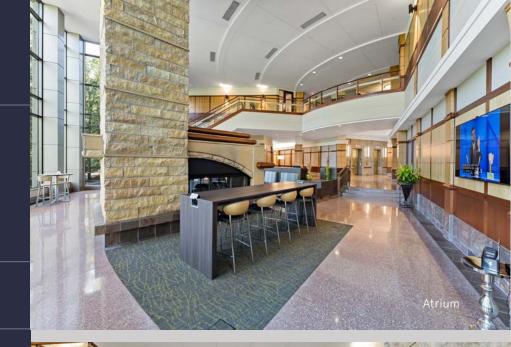

#### AMENITIES

10400

Lakeside patio with access to walking trails, a beautifully appointed lobby, casual meeting areas, workout room, locker rooms with shower facilities, 40-person Training room, Wi-Fi, micro cafe, covered parking, heated garage and on-site Fed-Ex.