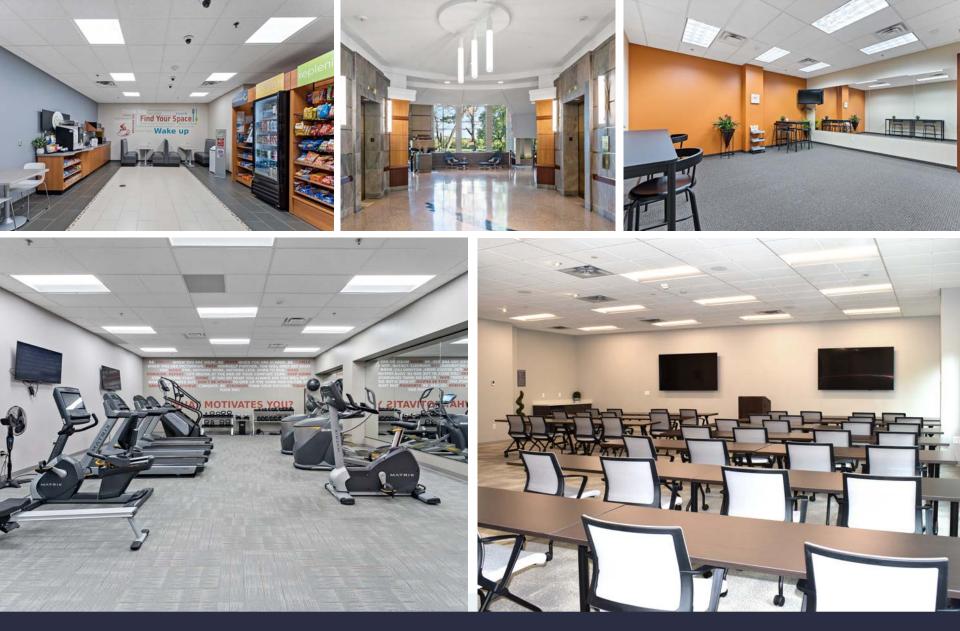

#### AMENITIES

10400

Lakeside patio with access to walking trails, a beautifully appointed lobby, casual meeting areas, workout room, locker rooms with shower facilities, 40-person Training room, Wi-Fi, micro cafe, covered parking, heated garage and on-site Fed-Ex.