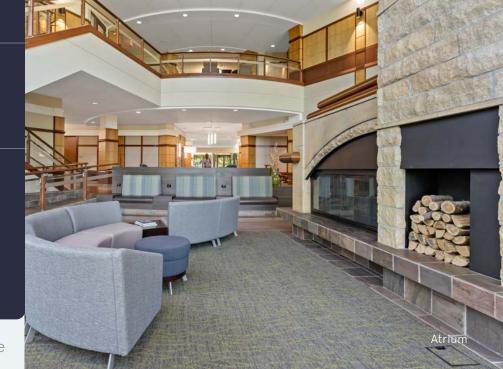

#### AMENITIES

10400

Lakeside patio with access to walking trails, a beautifully appointed lobby, casual meeting areas, workout room, locker rooms with shower facilities, 40-person Training room, Wi-Fi, micro cafe, covered parking, heated garage and on-site Fed-Ex.