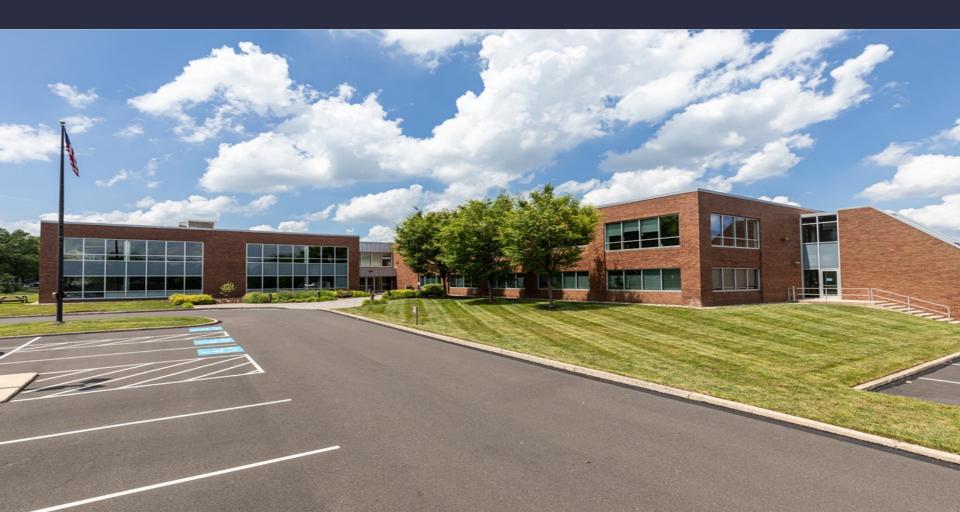

## 110 Gibraltar Road I Suite 100

Horsham, Pennsylvania, 19044

#### **AMENITIES**

110 Gibraltar Road is a two-story, multi-tenant office building within the sough-after Pennsylvania Lifestyle Campus featuring new energy-efficient windows, a modern lobby, and on-site EV charging stations. Tenants enjoy the proximity to countless lifestyle centers, the walkability to restaurants, an on-campus daycare facility and a seasonal beer garden.

#### TRANSPORTATION

Located 2 minutes from the Pennsylvania Turnpike.

Horsham Township's h.o.p.s shuttle service is also available to tenants, facilitating transportation between the SEPTA Regional Rail, the Horsham Business Center & the PA Lifestyle Campus.