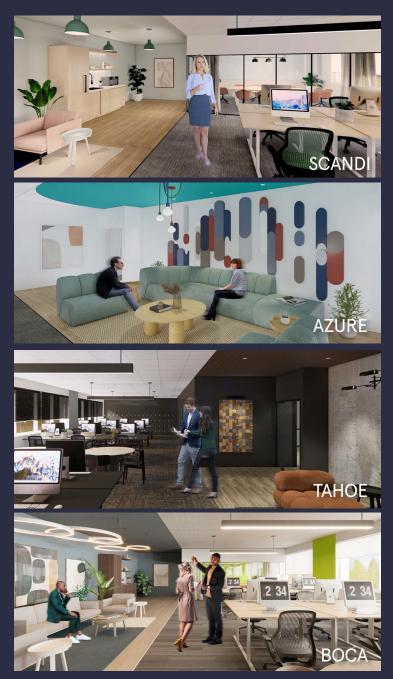

# Spaces for the Way Work Happens Today.

These beautifully designed themes inspire creativity and encourage productivity. Whether you are looking for 1,000 square feet or 100,000 square feet, our in-house design & development team can deliver a turnkey office solution.

### Tailored for the Evolution of Office:

- "A La Carte" or "On Demand" Furniture Packages Avaliable
- Plug & Play IT Packages Available

Scan here to learn more about our premium theme selects.

\*Indicative of the look and feel (not the actual suite)