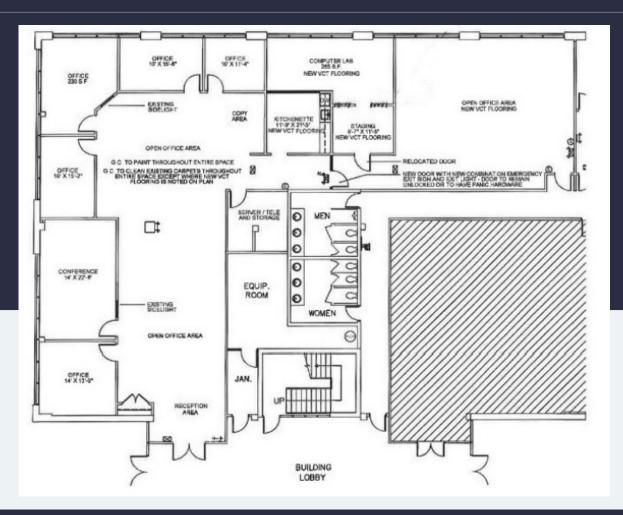

## 5,237 SF Available Now

Office Space

### 5,237 SF Available Now

Office Space