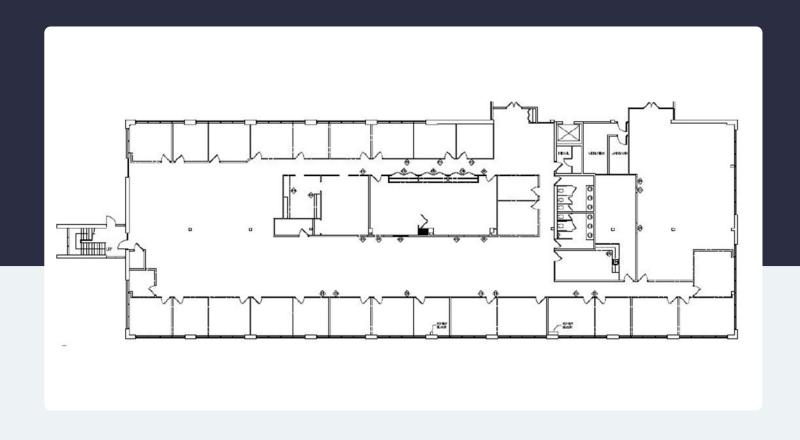

## 15,087 SF Available Now

Office Space

**Building Owner:** Workspace Property Trust

**Total Building Size: 59,429** 

Ceiling Height: 8'6"