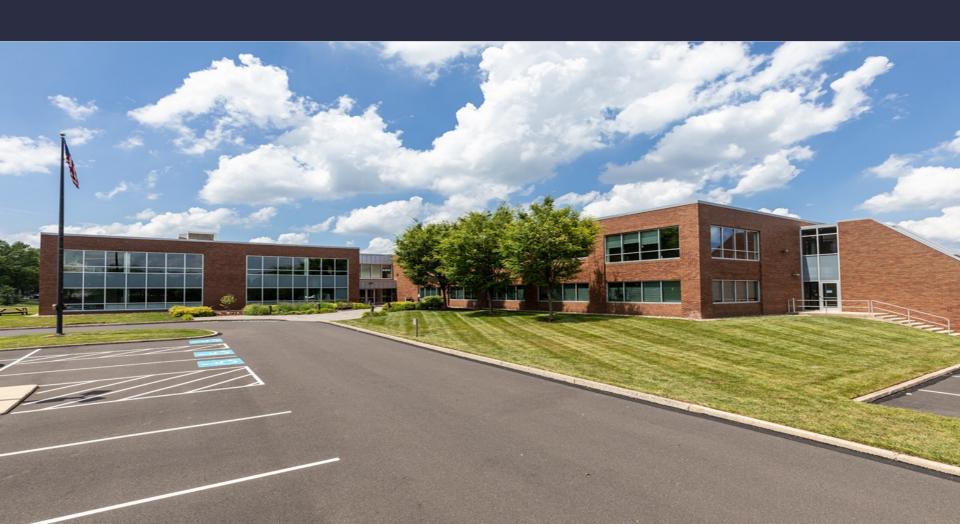

# 110 Gibraltar Road I Suite 150

Horsham, PA 19044

## 110 Gibraltar Road | Suite 150

Horsham, Pennsylvania, 19044

#### **AMENITIES**

110 Gibraltar Road is a two-story, multi-tenant office building within the sough-after Pennsylvania Lifestyle Campus featuring new energy-efficient windows, a modern lobby, and on-site EV charging stations. Tenants enjoy the proximity to countless lifestyle centers, the walkability to restaurants, an on-campus daycare facility and a seasonal beer garden.