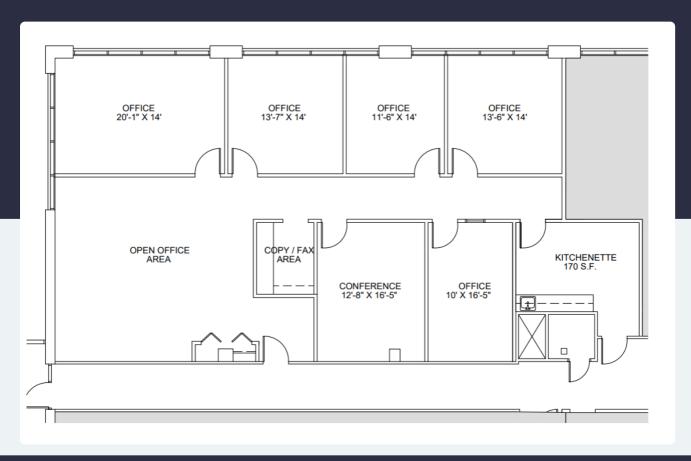

enters, the walkability to restaurants, an on-campus daycare facility and a seasonal beer garden.

Additionally, tenants have access to the on-campus fitness center complete with showers and a changing space, conference and training facility, outdoor volleyball court, and the 5-mile Horsham Powerline trail with outdoor exercise circuits.

#### **TRANSPORTATION**

Located 2 minutes from the Pennsylvania Turnpike.

Horsham Township's h.o.p.s shuttle service is also available to tenants, facilitating transportation between the SEPTA Regional Rail, the Horsham Business Center & the PA Lifestyle Campus.

**Building Owner:** Workspace Property Trust

**Total Building Size: 59,429** 

Ceiling Height: 8'4"





# 110 Gibraltar Road I Suite 228

Horsham, PA 19044

### 2,642 SF Available for Lease







# Spaces for the Way Work Happens Today.

These beautifully designed themes inspire creativity and encourage productivity. Whether you are looking for 1,000 square feet or 100,000 square feet, our in-house design & development team can deliver a turnkey office solution.

#### Tailored for the Evolution of Office:

- "A La Carte" or "On Demand" Furniture Packages Avaliable
- Plug & Play IT Packages Available



Scan here to learn more about our premium theme selects.