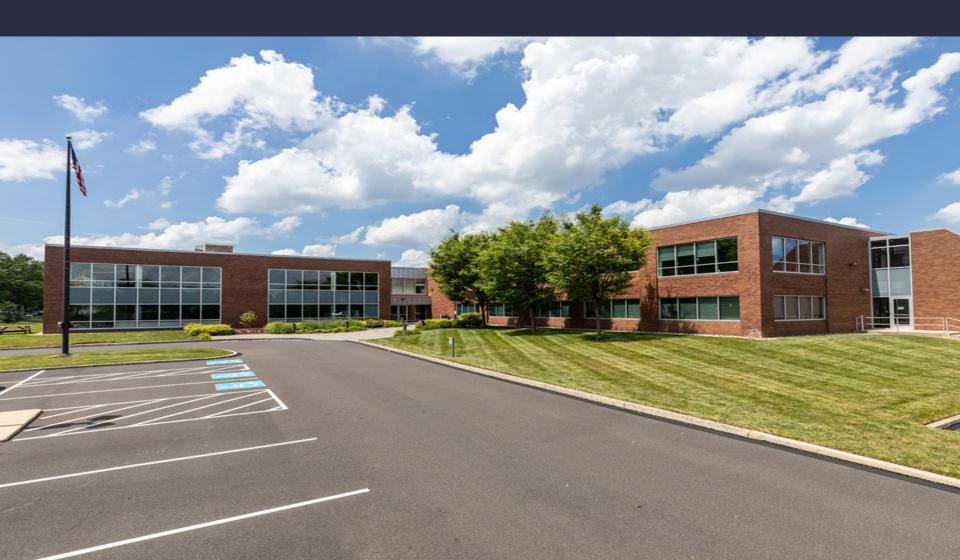

# 110 Gibraltar Road | Suite 228

workspace property trust

Horsham, PA 19044

## 110 Gibraltar Road I Suite 228

Horsham, Pennsylvania, 19044

#### **AMENITIES**

110 Gibraltar Road is a two-story, multi-tenant office building within the sough-after Pennsylvania Lifestyle Campus featuring new energy-efficient windows, a modern lobby, and on-site EV charging stations. Tenants enjoy the proximity to countless lifestyle centers, the walkability to restaurants, an on-campus daycare facility and a seasonal beer garden.