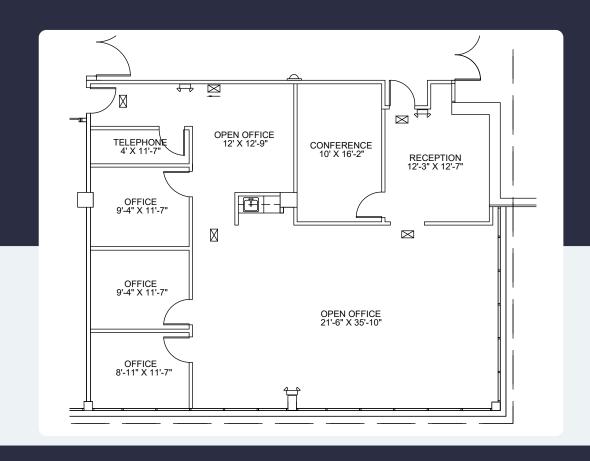

uite 102

Horsham, Pennsylvania, 19044

#### **PROPERTY HIGHLIGHTS**

#### **AMENITIES**

120 Gibraltar Road has exceptionally viability offering corporate user prominent signage near the PA turnpike. Building lobby was updated in 2021 – New carpet, TVs and electronic directory, furniture, light fixtures, wall covering and more.

#### **TRANSPORTATION**

Located 2 minutes from the Pennsylvania Turnpike.

Horsham Township's h.o.p.s shuttle service is also available to tenants, facilitating transportation between the SEPTA Regional Rail, the Horsham Business Center & the PA Lifestyle Campus.

**Building Owner:** Workspace Property Trust

**Building Height:** 13 ft

Parking: 227 Spaces/4.6 Ratio





## 120 Gibraltar Road I Suite 102

Horsham, Pennsylvania 19044



## 2,087 SF Available Now





# Spaces for the Way Work Happens Today.

These beautifully designed themes inspire creativity and encourage productivity. Whether you are looking for 1,000 square feet or 100,000 square feet, our in-house design & development team can deliver a turnkey office solution.

#### Tailored for the Evolution of Office:

- "A La Carte" or "On Demand" Furniture Packages Avaliable
- Plug & Play IT Packages Available



Scan here to learn more about our premium theme selects.