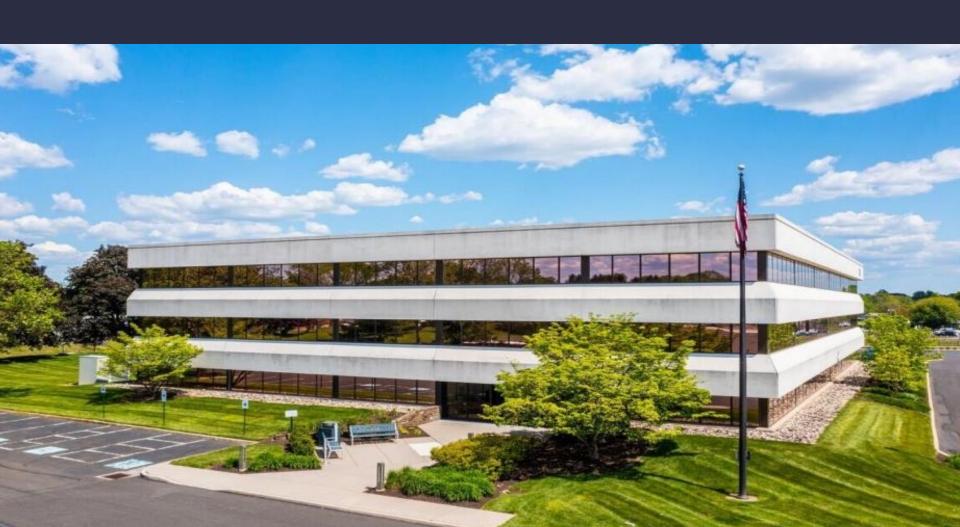

## 120 Gibraltar Road | Suite 109

Horsham, PA 19044

2,836 SF Available Now

Office Space

### 120 Gibraltar Road I Suite 109

Horsham, Pennsylvania, 19044

#### **AMENITIES**

120 Gibraltar Road has exceptionally viability offering corporate user prominent signage near the PA turnpike. Building lobby was updated in 2021 – New carpet, TVs and electronic directory, furniture, light fixtures, wall covering and more.

**Building Owner:** Workspace Property Trust

Building Height: 13 ft

Parking: 227 Spaces/4.6 Ratio