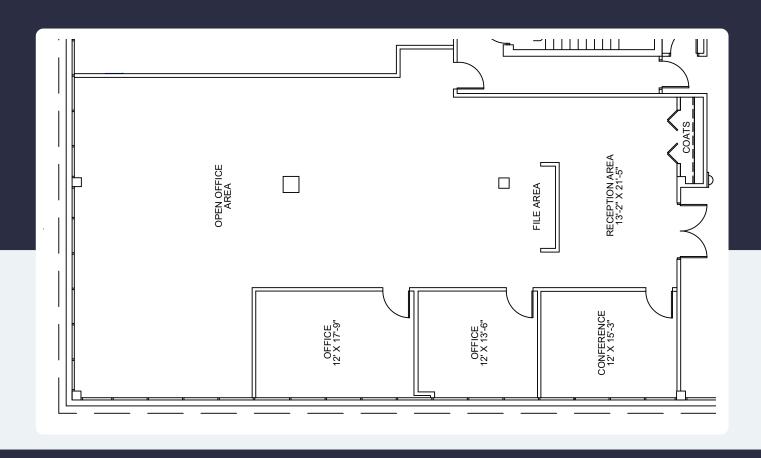

Road I Suite 109

Horsham, Pennsylvania, 19044

#### PROPERTY HIGHLIGHTS

#### **AMENITIES**

120 Gibraltar Road has exceptionally viability offering corporate user prominent signage near the PA turnpike. Building lobby was updated in 2021 – New carpet, TVs and electronic directory, furniture, light fixtures, wall covering and more.

#### **TRANSPORTATION**

Located 2 minutes from the Pennsylvania Turnpike.

Horsham Township's h.o.p.s shuttle service is also available to tenants, facilitating transportation between the SEPTA Regional Rail, the Horsham Business Center & the PA Lifestyle Campus.

**Building Owner:** Workspace Property Trust

Building Height: 13 ft

Parking: 227 Spaces/4.6 Ratio





## 120 Gibraltar Road I Suite 109

Horsham, Pennsylvania 19044



## 2,836 SF Available Now





# Spaces for the Way Work Happens Today.

These beautifully designed themes inspire creativity and encourage productivity. Whether you are looking for 1,000 square feet or 100,000 square feet, our in-house design & development team can deliver a turnkey office solution.

#### Tailored for the Evolution of Office:

- "A La Carte" or "On Demand" Furniture Packages Avaliable
- Plug & Play IT Packages Available



Scan here to learn more about our premium theme selects.