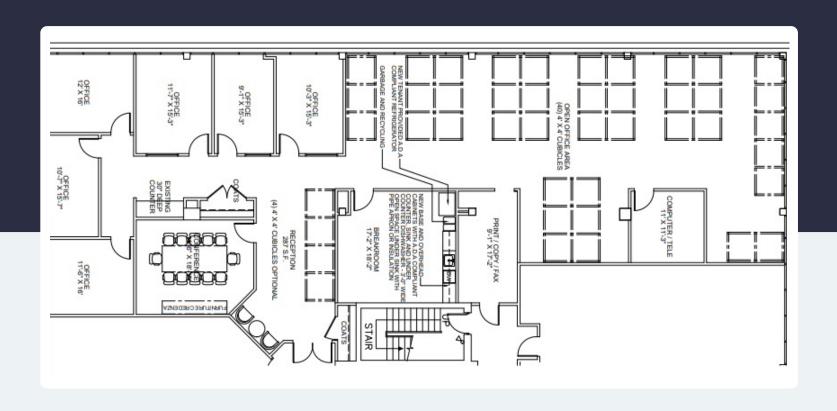

uite 200

Horsham, Pennsylvania, 19044

#### **PROPERTY HIGHLIGHTS**

#### **AMENITIES**

120 Gibraltar Road has exceptionally viability offering corporate user prominent signage near the PA turnpike. Building lobby was updated in 2021 – New carpet, TVs and electronic directory, furniture, light fixtures, wall covering and more.

#### **TRANSPORTATION**

Located 2 minutes from the Pennsylvania Turnpike.

Horsham Township's h.o.p.s shuttle service is also available to tenants, facilitating transportation between the SEPTA Regional Rail, the Horsham Business Center & the PA Lifestyle Campus.

**Building Owner:** Workspace Property Trust

**Building Height:** 13 ft

Parking: 227 Spaces/4.6 Ratio





## 120 Gibraltar Road I Suite 200

Horsham, Pennsylvania 19044



## 5,141 SF Available Now





# Spaces for the Way Work Happens Today.

These beautifully designed themes inspire creativity and encourage productivity. Whether you are looking for 1,000 square feet or 100,000 square feet, our in-house design & development team can deliver a turnkey office solution.

#### Tailored for the Evolution of Office:

- "A La Carte" or "On Demand" Furniture Packages Avaliable
- Plug & Play IT Packages Available



Scan here to learn more about our premium theme selects.