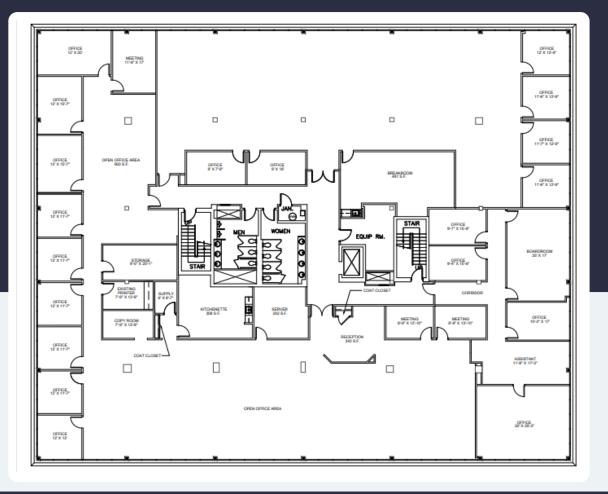

## 17,818 SF Available Now

Office Space

# 17,818 SF Available Now

Office Space

# 17,818 SF Available Now