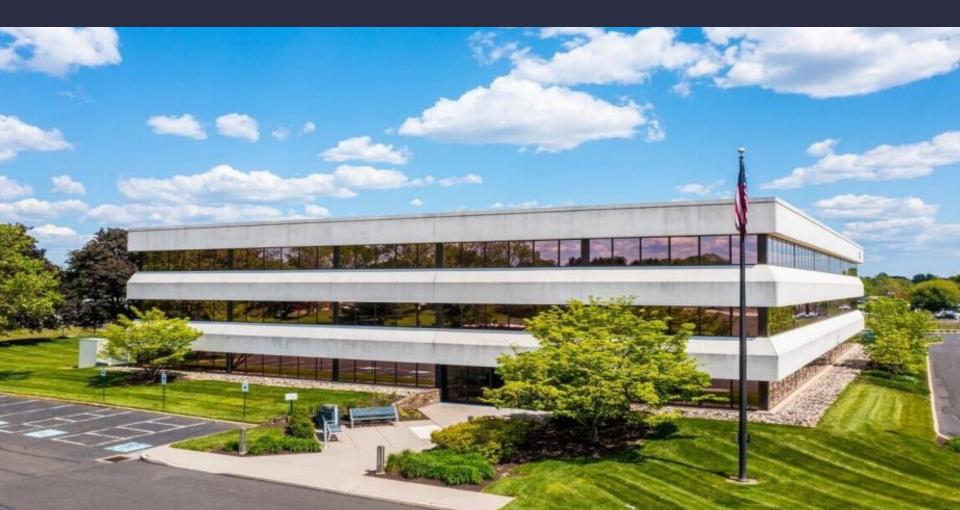

# 120 Gibraltar Road I Suite 300

Horsham, PA 19044

## 17,818 SF Available Now

Office Space

## 120 Gibraltar Road I Suite 300

Horsham, Pennsylvania, 19044

#### **AMENITIES**

120 Gibraltar Road has exceptionally viability offering corporate user prominent signage near the PA turnpike. Building lobby was updated in 2021 – New carpet, TVs and electronic directory, furniture, light fixtures, wall covering and more.

#### TRANSPORTATION

Located 2 minutes from the Pennsylvania Turnpike.

Horsham Township's h.o.p.s shuttle service is also available to tenants, facilitating transportation between the SEPTA Regional Rail, the Horsham Business Center & the PA Lifestyle Campus.