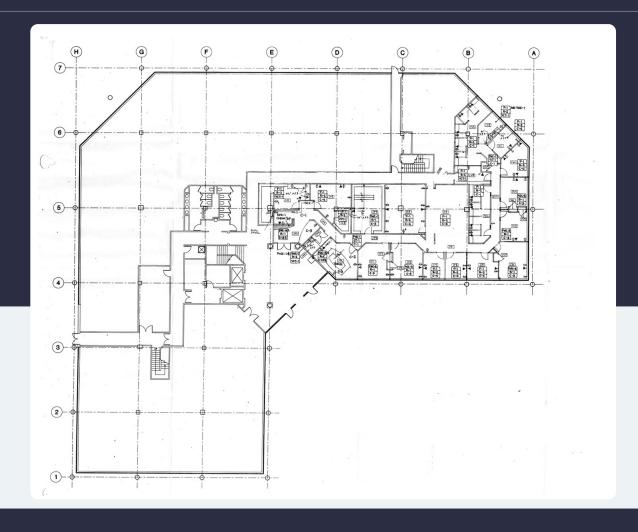

rsham, PA – just minutes from 3 brand new apartment developments, ample retail stores and dining options. The sunlit atrium lobby was updated in 2020 and received new collaborative furniture.

#### **TRANSPORTATION**

Proximate location to (2) Pennsylvania Turnpike access points.

Horsham Township's h.o.p.s shuttle service is also available to tenants, facilitating transportation fbetween the SEPTA Regional Rail, the Horsham Business Center & the PA Lifestyle Campus.

#### **SUSTAINABILITY**

Energy Star labeled building. Green initiatives in place by tenants and property management to include janitorial and recycling.

**Building Owner:** Workspace Property Trust

**Total Building Size: 81,856** 

Ceiling Height: 8'4"



## 2 Walnut Grove Drive I Suite 100

Horsham, Pennsylvania 19044







# Spaces for the Way Work Happens Today.

These beautifully designed themes inspire creativity and encourage productivity. Whether you are looking for 1,000 square feet or 100,000 square feet, our in-house design & development team can deliver a turnkey office solution.

#### Tailored for the Evolution of Office:

- "A La Carte" or "On Demand" Furniture Packages Avaliable
- Plug & Play IT Packages Available



Scan here to learn more about our premium theme selects.







\*Indicative of the look and feel (not the actual suite)