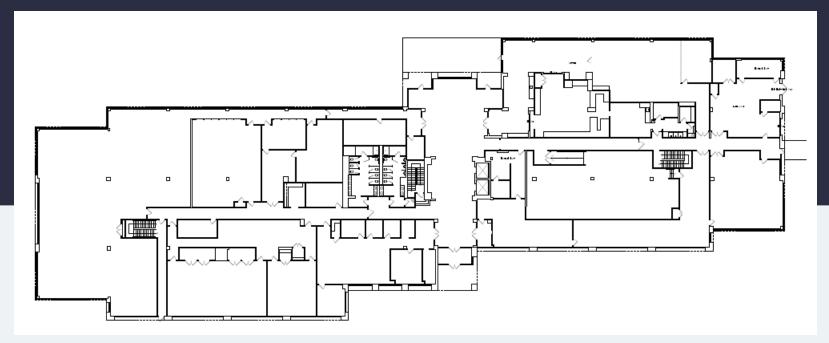

## 4 Walnut Grove Drive I Floor 1

Horsham, Pennsylvania 19044

#### 34,281 SF Available for Lease

Office Space