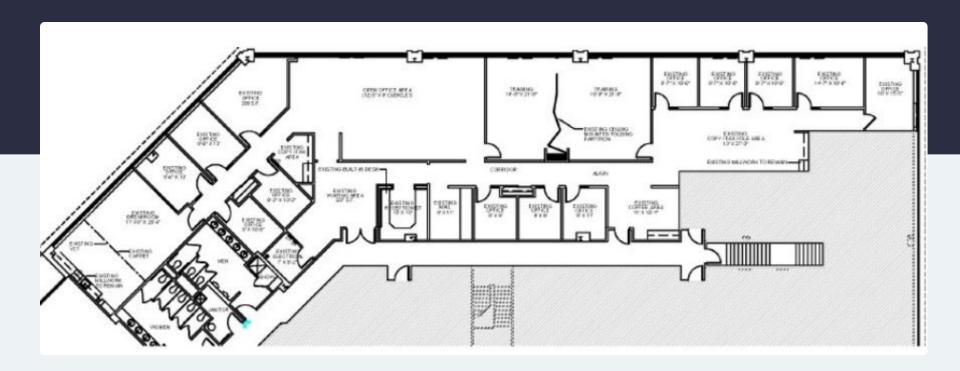

# 455 Business Center Dr I Suite 210

workspace property trust

5,280 SF Available Now

Office Space

Horsham, PA 19044

# 5,280 SF Available for Lease

Office Space