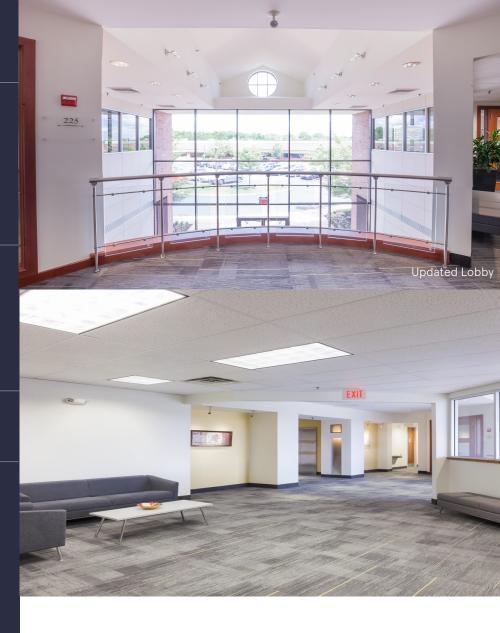

#### **AMENITIES**

455 Business Center comes equipped with ample private offices with glass sidelights, an abundance of natural light provide by 3 sides of windows as well as a walkable 2<sup>nd</sup> floor suite off the atrium lobby.