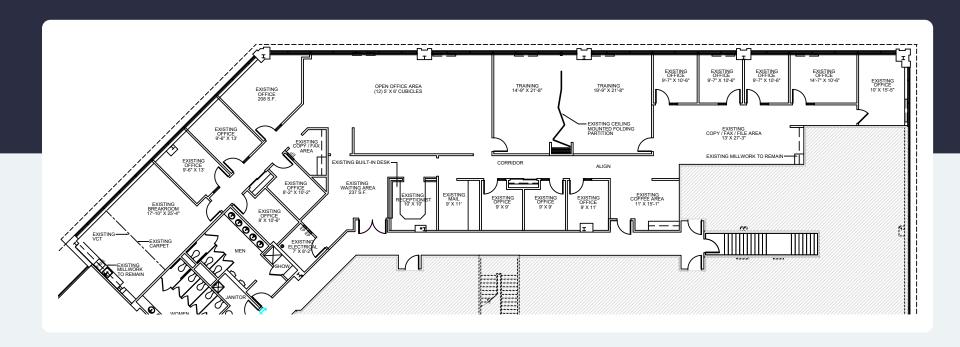

## 6,186 SF Available Now

Office Space

## 6,186 SF Available for Lease

Office Space