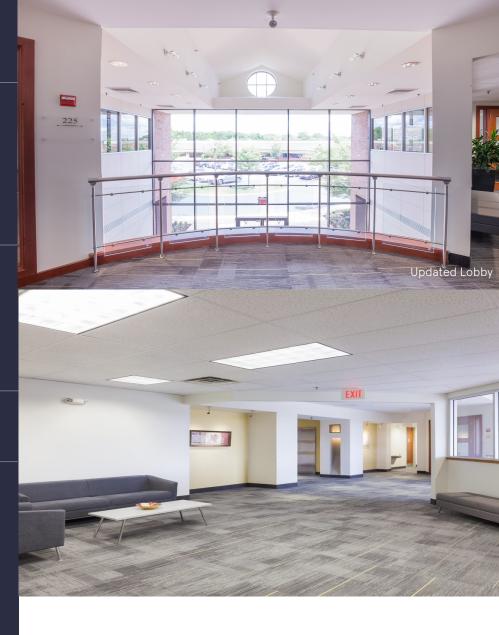

#### **AMENITIES**

455 Business Center comes equipped with ample private offices with glass sidelights, an abundance of natural light provide by 3 sides of windows as well as a walkable 2<sup>nd</sup> floor suite off the atrium lobby.