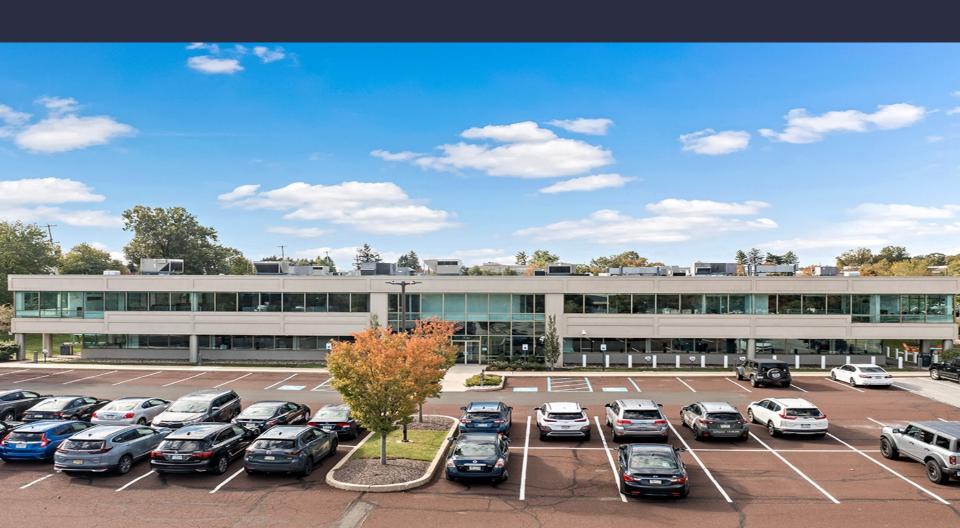

## 700 Dresher Road | Suite 100

Horsham, PA 19044

## 58,115 SF Available for Lease 2/1/2025

Office Space

### 700 Dresher Road I Suite 100

Horsham, Pennsylvania, 19044

#### **AMENITIES**

700 Dresher Road is fully furnished, High-finish office designed by Gensler. Efficient single-floor plan with 3 sides of glass. Ample parking for a high-density user. 1 minute to 650 brand new apartments, Promenade at Upper Dublin, and numerous other retail and dining amenities.

#### **TRANSPORTATION**

5 minutes to PA Turnpike.

Horsham Township's h.o.p.s shuttle service is also available to tenants, facilitating transportation between the SEPTA Regional Rail, the Horsham Business Center & the PA Lifestyle Campus.