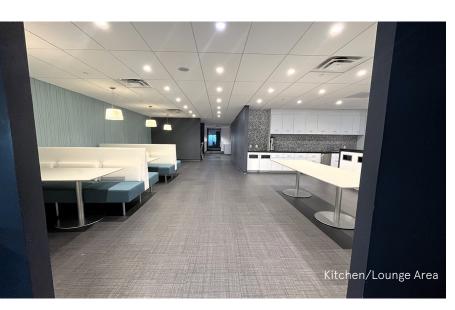

#### **AMENITIES**

700 Dresher Road is fully furnished, High-finish office designed by Gensler. Efficient single-floor plan with 3 sides of glass. Ample parking for a high-density user. 1 minute to 650 brand new apartments, Promenade at Upper Dublin, and numerous other retail and dining amenities.