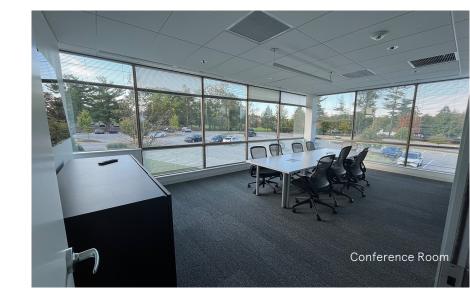

#### **AMENITIES**

700 Dresher Road is fully furnished, High-finish office designed by Gensler. Efficient single-floor plan with 3 sides of glass. Ample parking for a high-density user. 1 minute to 650 brand new apartments, Promenade at Upper Dublin, and numerous other retail and dining amenities.