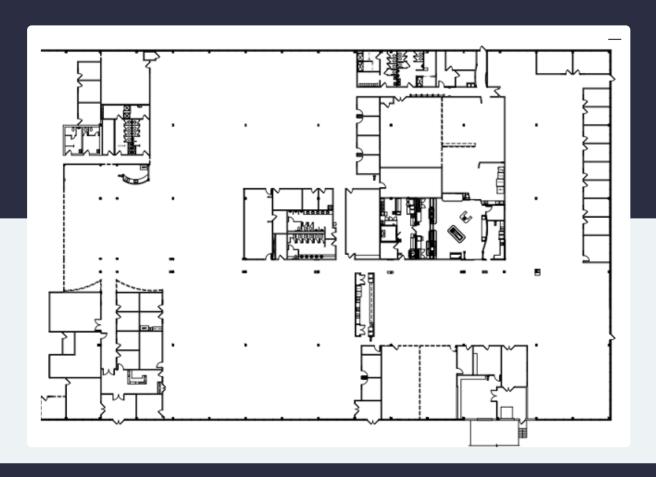

## 58,115 SF Available for Lease 2/1/2025

Office Space

Ceiling Height: 8'6"

58,115 SF Available 2/1/2025