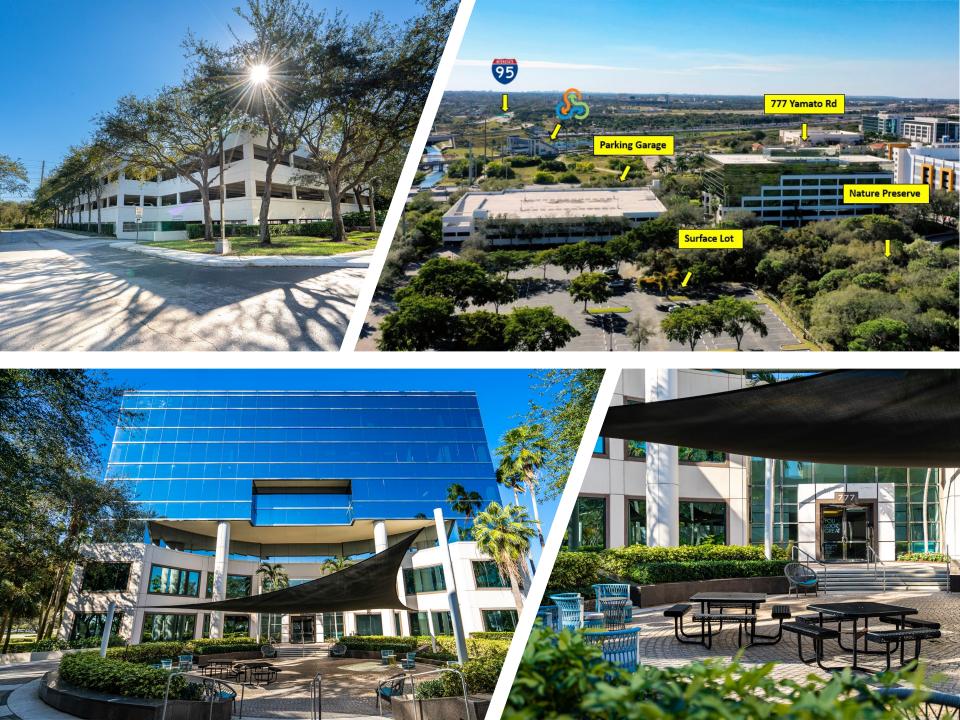

#### **AMENITIES**

Class "A" office building with abundant parking ratio of 4.5/1,000 SF. Hurricane impact glass, structured garage parking, electric vehicle charging stations, and high-quality fiber optic network. On-site security, property management, updated conference facility, and café. Modern lobby features free Wi-Fi, functional breakout areas with interactive touchscreen directory. New building gym coming in 2025 which offers the perfect space to recharge and stay active during the workday. Located on a nature preserve with proximity to hotels, banks, shopping centers, fitness centers, dry-cleaning, daycare and numerous restaurants.

#### TRANSPORTATION

Immediate access to Interstate 95. Free shuttle service from Tri-Rail with The Park at Broken Sound Shuttles.

**TECHNOLOGY** AT&T, Comcast, Level 3

**SUSTAINABILITY** Green initiatives in place by tenants and property management to include janitorial and recycling.

Building Owner: Workspace Property Trust

Total Building Size: 155,608 SF