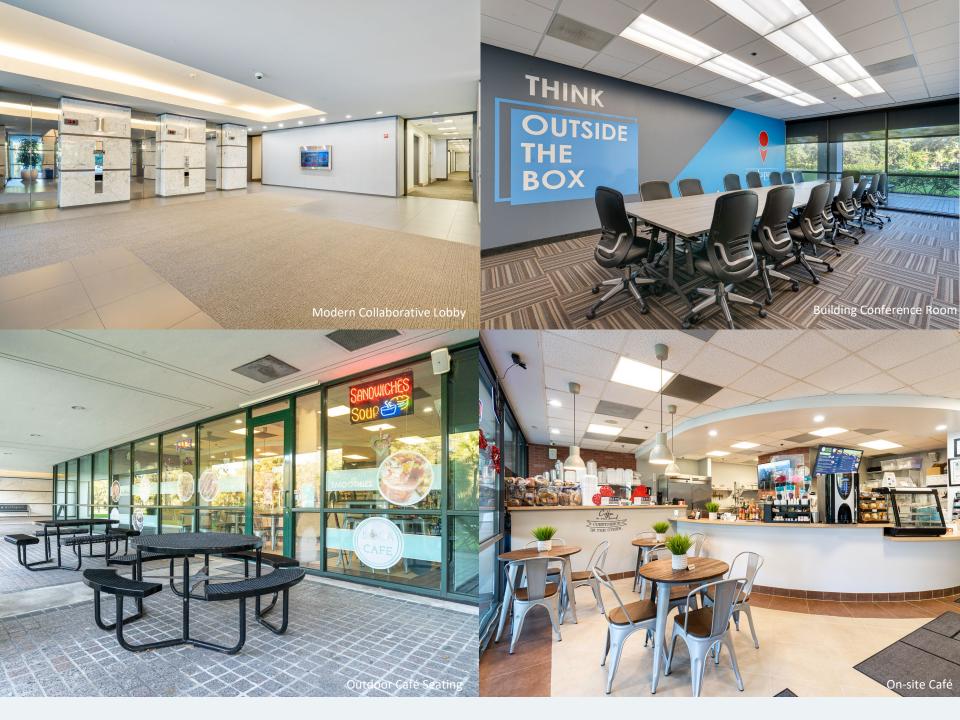

#### **AMENITIES**

Class "A" office building with abundant parking ratio of 4.5/1,000 SF. Hurricane impact glass, structured garage parking, electric vehicle charging stations, and high-quality fiber optic network. On-site security, property management, updated conference facility, and café. Modern lobby features free Wi-Fi, functional breakout areas with interactive touchscreen directory. New building gym coming in 2025 which offers the perfect space to recharge and stay active during the workday. Located on a nature preserve with proximity to hotels, banks, shopping centers, fitness centers, dry-cleaning, daycare and numerous restaurants.