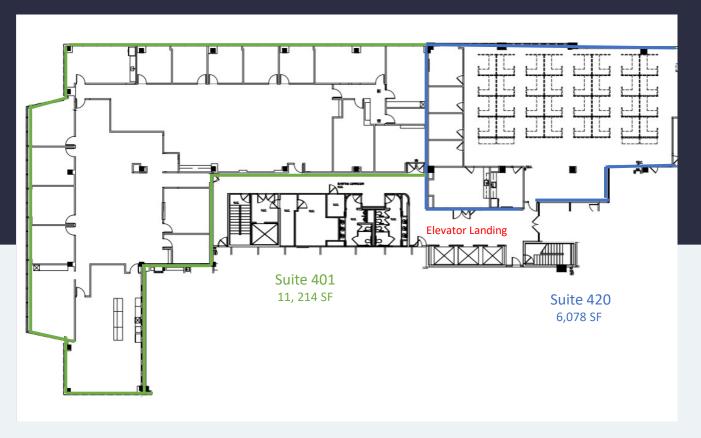

### 6,078 to 17,292 SF Available Now

Asking Rent: \$28.00/NNN 2024 OPEX: \$14.92 RSF

### 6,078 SF to 17,292 SF Available Now

### 6,078 SF to 17,292 SF Available Now

Leasing Information

777 Yamato Road, Suite 105, Boca Raton, FL, 33431 (954) 391-5503 www.workspaceproperty.com Mike, Nathanson Director of Leasing mnathanson@workspaceproperty.com