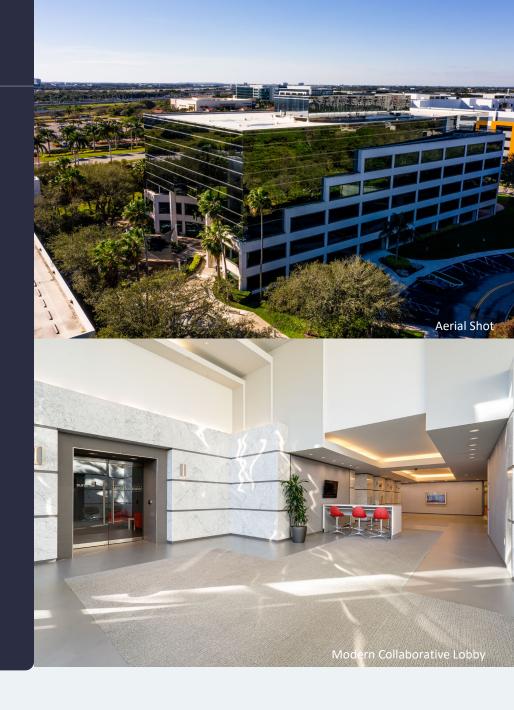

#### **AMENITIES**

Class "A" office building with abundant parking ratio of 4.5/1,000 SF. Hurricane impact glass, structured garage parking, electric vehicle charging stations, and high-quality fiber optic network. On-site security, property management, updated conference facility, and café. Modern lobby features free Wi-Fi, functional breakout areas with interactive touchscreen directory. New building gym coming in 2025 which offers the perfect space to recharge and stay active during the workday. Located on a nature preserve with proximity to hotels, banks, shopping centers, fitness centers, dry-cleaning, daycare and numerous restaurants.

#### **SUSTAINABILITY**

Green initiatives in place by tenants and property management to include janitorial and recycling.

**Building Owner:** Workspace Property Trust

**Total Building Size: 155,608 SF** 