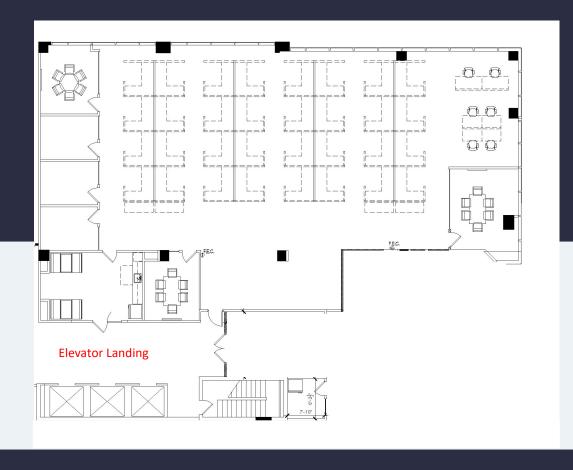

interactive touchscreen directory. New building gym coming in 2025 which offers the perfect space to recharge and stay active during the workday. Located on a nature preserve with proximity to hotels, banks, shopping centers, fitness centers, dry-cleaning, daycare and numerous restaurants.

#### **TRANSPORTATION**

Immediate access to Interstate 95. Free shuttle service from Tri-Rail with The Park at Broken Sound Shuttles.

#### **TECHNOLOGY**

AT&T, Comcast, Level 3

#### **SUSTAINABILITY**

Green initiatives in place by tenants and property management to include janitorial and recycling.

**Building Owner:** Workspace Property Trust

**Total Building Size: 155,608 SF** 









## 777 Yamato Road Suite 420

Boca Raton, Florida 33431



## 6,078 RSF Furnished Plug & Play Available Now





# Spaces for the Way Work Happens Today.

These beautifully designed themes inspire creativity and encourage productivity. Whether you are looking for 1,000 square feet or 100,000 square feet, our in-house design & development team can deliver a turnkey office solution.

### **Tailored for the Evolution of Office:**

- "A La Carte" or "On Demand" Furniture Packages Avaliable
- Plug & Play IT Packages Available



Scan here to learn more about our premium theme selects.







\*Indicative of the look and feel (not the actual suite)