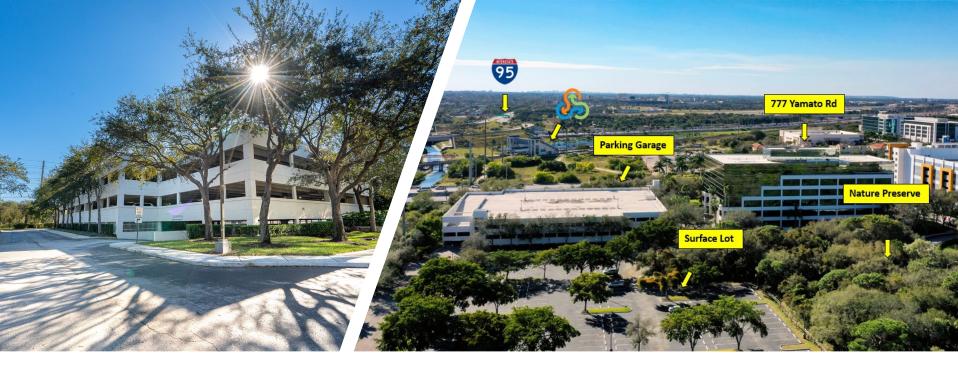

#### **AMENITIES**

Class "A" office building with abundant parking ratio of 4.5/1,000 SF. Hurricane impact glass, structured garage parking, electric vehicle charging stations, and high-quality fiber optic network. On-site security, property management, updated conference facility, and café. Modern lobby features free Wi-Fi, functional breakout areas with interactive touchscreen directory. New building gym coming in 2025 which offers the perfect space to recharge and stay active during the workday. Located on a nature preserve with proximity to hotels, banks, shopping centers, fitness centers, dry-cleaning, daycare and numerous restaurants.

#### **TRANSPORTATION**

Immediate access to Interstate 95. Free shuttle service from Tri-Rail with The Park at Broken Sound Shuttles.

#### **SUSTAINABILITY**

Green initiatives in place by tenants and property management to include janitorial and recycling.

**Building Owner:** Workspace Property Trust

**Total Building Size: 155,608 SF** 