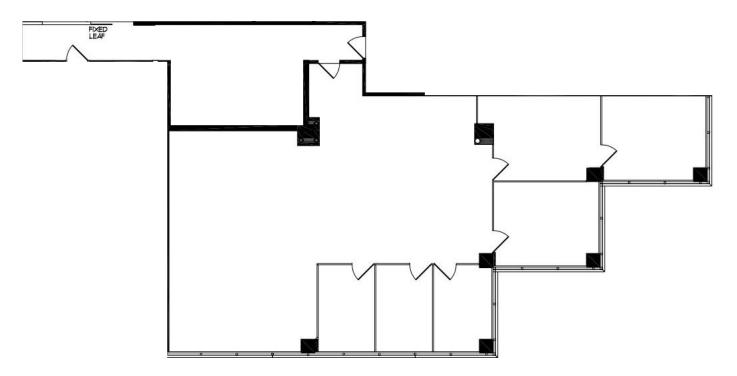

## 2,493 SF Available Now

Asking Rent: \$24.00/NNN 2024 OPEX: \$14.25 RSF

### 2,493 SF Available Now

#### 2,493 SF Available Now

Leasing Information

777 Yamato Road, Suite 105, Boca Raton, FL, 33431 (954) 391-5503 www.workspaceproperty.com Mike, Nathanson Director of Leasing mnathanson@workspaceproperty.com