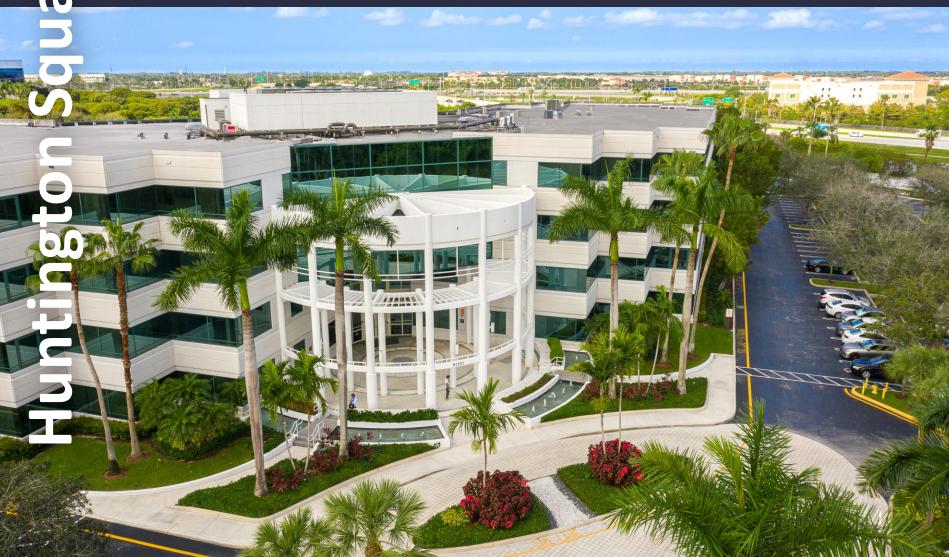

## 3350 SW 148<sup>TH</sup> Ave Suite 330

Miramar, Florida 33027

#### AMENITIES

Class "A" office campus in prestigious "Huntington Business Park" located with immediate access to I-75. On-site management, café and security, outdoor tenant lounge with covered seating areas, updated conference facility, free Wi-Fi in lobby, and 4.5/1,000 SF parking ratio. Proximity to shopping centers, hotels, restaurants, banks, daycare and fitness centers.

#### SUSTAINABILITY

Energy Star labeled building. Green initiatives in place by tenants and property management to include janitorial and recycling.

Building Owner: Workspace Property Trust

Total Building Size: 154,765 SF