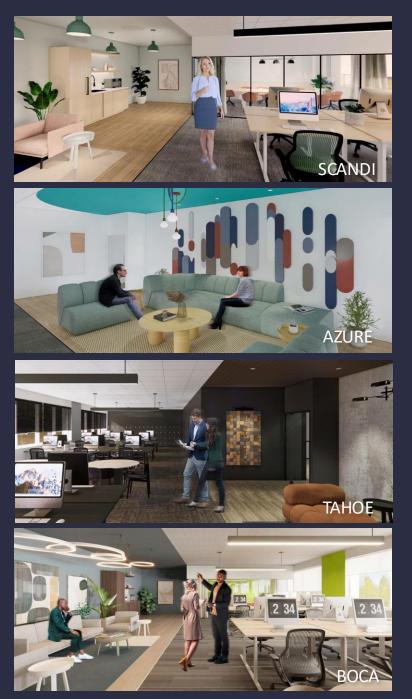

# Spaces for the Way Work Happens Today.

These beautifully designed themes inspire creativity and encourage productivity. Whether you are looking for 1,000 square feet or 100,000 square feet, our in-house design & development team can deliver a turnkey office solution.

#### Tailored for the Evolution of Office:

- "A La Carte" or "On Demand" Furniture Packages Avaliable
- Plug & Play IT Packages Available

Scan here to learn more about our premium theme selects.

\*Indicative of the look and feel (not the actual suite)