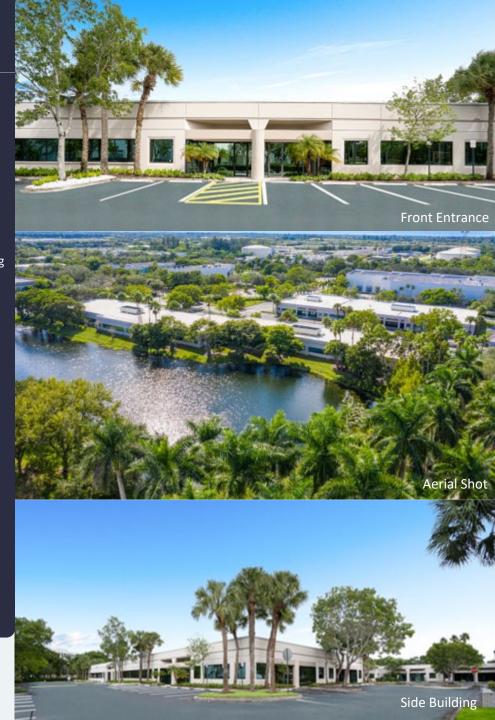

#### **AMENITIES**

Centrally located within "Sawgrass International Corporate Park". Featuring store front entrances with both individual and monument signage available, separately metered tenant-controlled electricity, zero loss factor, and roving security. Located in close proximity to the Sawgrass Mills Mall, numerous shopping centers, hotels, eateries, banking, and schools. 100% tenant controlled with no shared space. Parking ratio of 4/1,000 RSF.