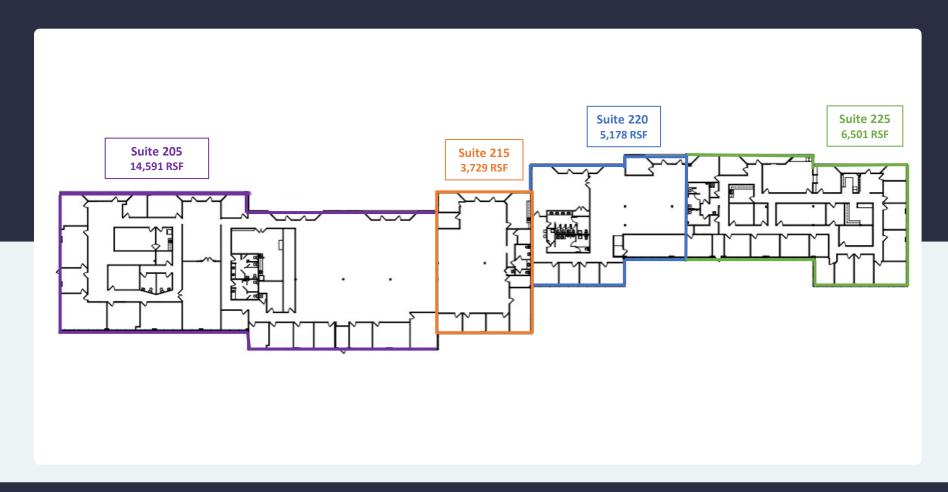

#### **TECHNOLOGY**

AT&T, Comcast and FPL Fibernet

Building Owner: Workspace Property Trust

Total Building Size: 29,999 SF

3,729-30,000 SF Available Now