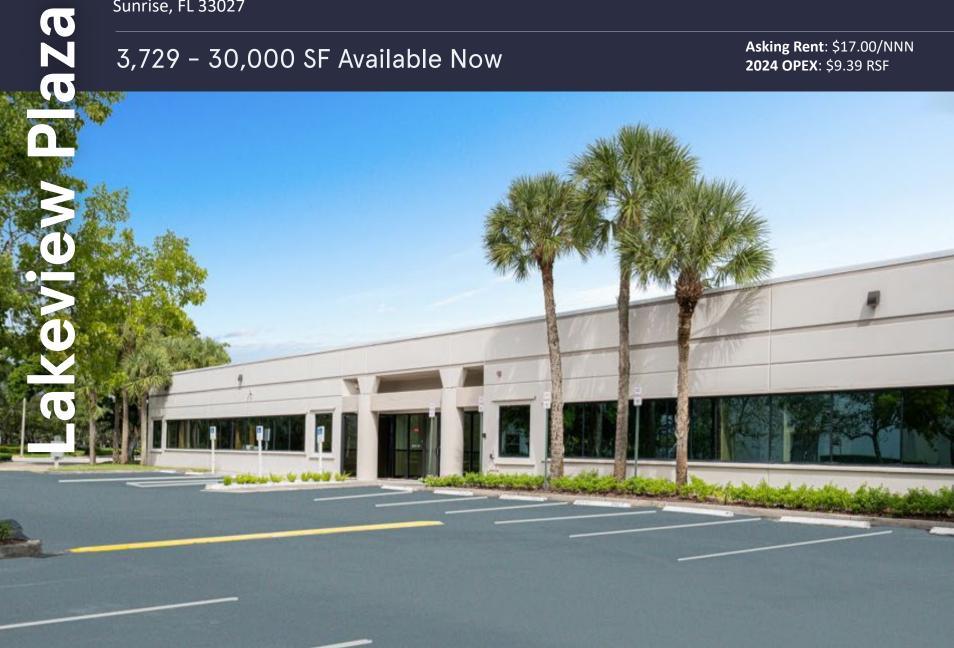

# 13630 NW 8<sup>th</sup> Street - Full Building

works pace

Sunrise, FL 33027

3,729 - 30,000 SF Available Now

Asking Rent: \$17.00/NNN 2024 OPEX: \$9.39 RSF

### 3,729 - 30,000 SF Available Now