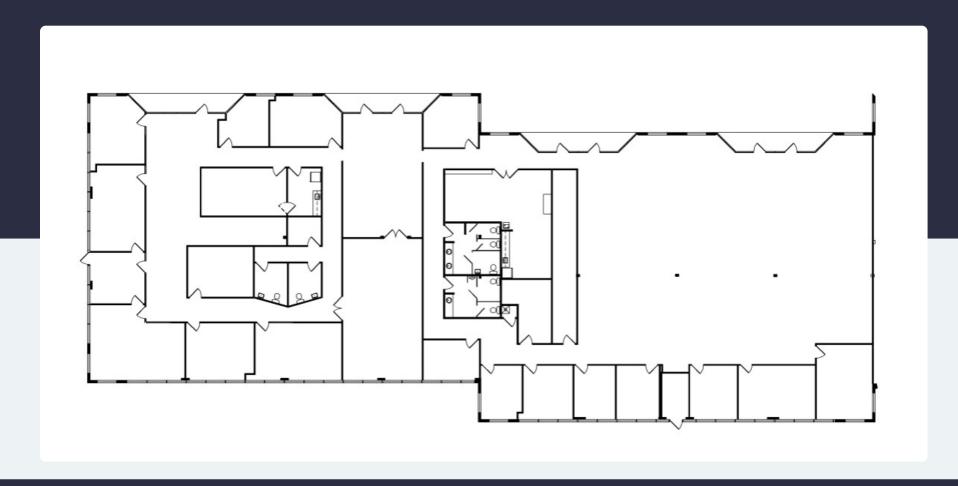

# **AMENITIES**

Centrally located within "Sawgrass International Corporate Park". Featuring store front entrances with both individual and monument signage available, separately metered tenant-controlled electricity, zero loss factor, and roving security. Located in close proximity to the Sawgrass Mills Mall, numerous shopping centers, hotels, eateries, banking, and schools. 100% tenant controlled with no shared space. Parking ratio of 4/1,000 RSF.

### **TRANSPORTATION**

Easy access to Interstate 75, Sawgrass Expressway and Interstate 595

### **TECHNOLOGY**

AT&T, Comcast and FPL Fibernet

Building Owner: Workspace Property Trust

Total Building Size: 29,999 SF



14,591 SF Available Now

# 13630 NW 8<sup>th</sup> Street Suite 205

Sunrise, Florida 333027



# 14,591 SF Available Now





# Spaces for the Way Work Happens Today.

These beautifully designed themes inspire creativity and encourage productivity. Whether you are looking for 1,000 square feet or 100,000 square feet, our in-house design & development team can deliver a turnkey office solution.

### Tailored for the Evolution of Office:

- "A La Carte" or "On Demand" Furniture Packages Avaliable
- Plug & Play IT Packages Available



Scan here to learn more about our premium theme selects.







\*Indicative of the look and feel (not the actual suite)