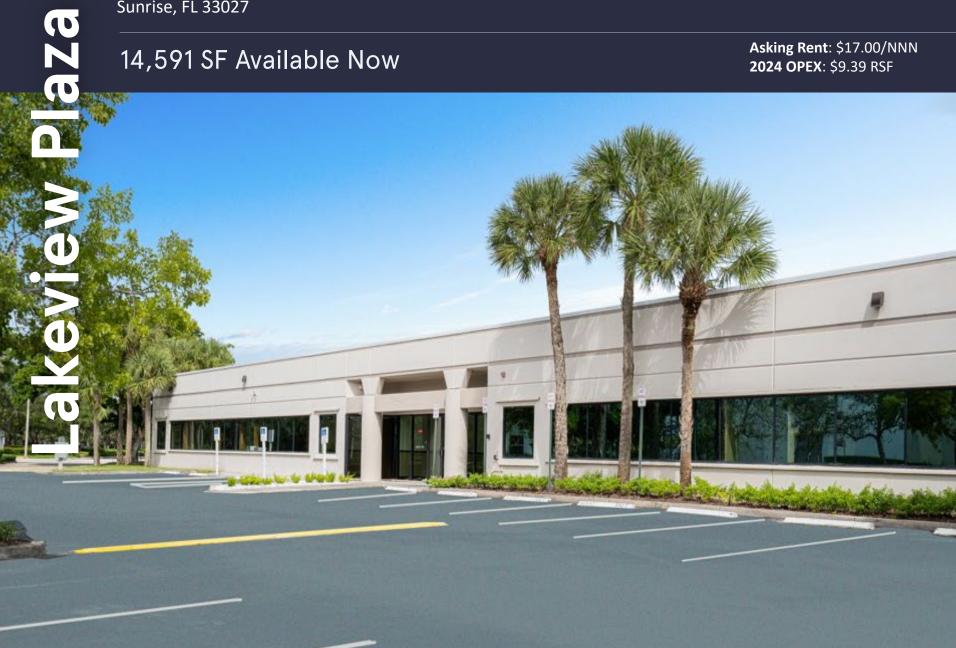

# 13630 NW 8<sup>th</sup> Street Suite 205

workspace property trust

Sunrise, FL 33027

14,591 SF Available Now

Asking Rent: \$17.00/NNN **2024 OPEX**: \$9.39 RSF

# 14,591 SF Available Now