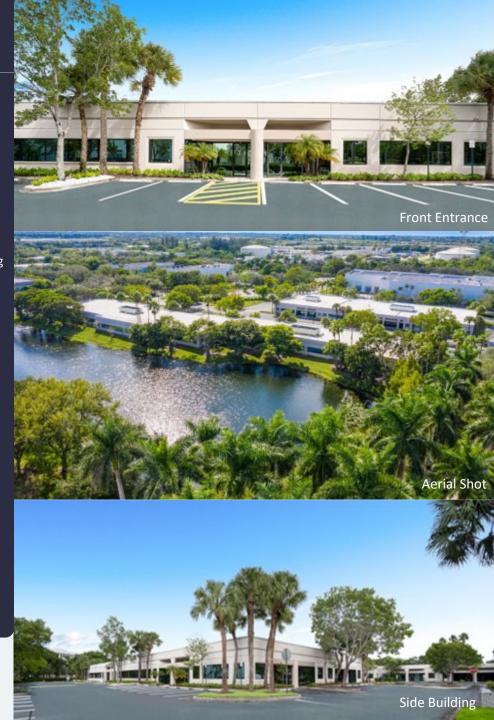

### **AMENITIES**

Centrally located within "Sawgrass International Corporate Park". Featuring store front entrances with both individual and monument signage available, separately metered tenant-controlled electricity, zero loss factor, and roving security. Located in close proximity to the Sawgrass Mills Mall, numerous shopping centers, hotels, eateries, banking, and schools. 100% tenant controlled with no shared space. Parking ratio of 4/1,000 RSF.

### **TRANSPORTATION**

Easy access to Interstate 75, Sawgrass Expressway and Interstate 595