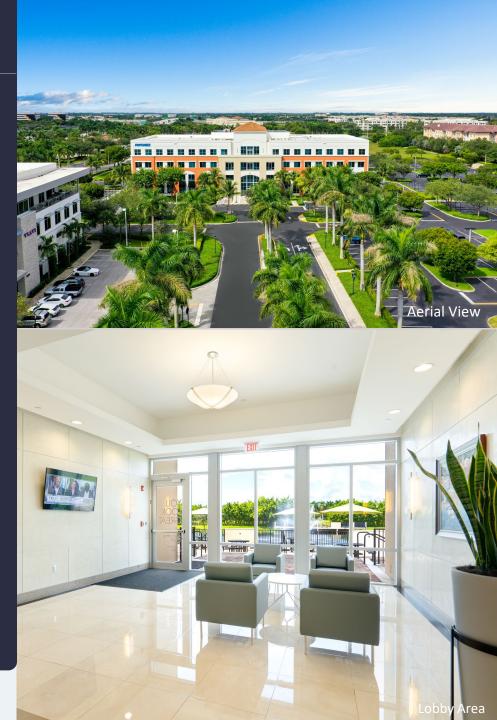

#### **AMENITIES**

Class "A" office building in prestigious Huntington Business Park with immediate access to I-75. Hurricane impact glass windows and first floor common area locker rooms with showers. New furniture in lobby. On-site management, security and cafe. Outdoor tenant lounge area with water views, free Wi-Fi in lobby, interactive touchscreen directory with real-time traffic updates and 5.5/1,000 SF parking ratio. Building signage visible from I-75. Close-proximity to shopping, hotels, restaurants, banking, daycare and fitness centers. Adjacent multi-family project for live, work, play. Newly delivered 250-unit adjacent multi-family