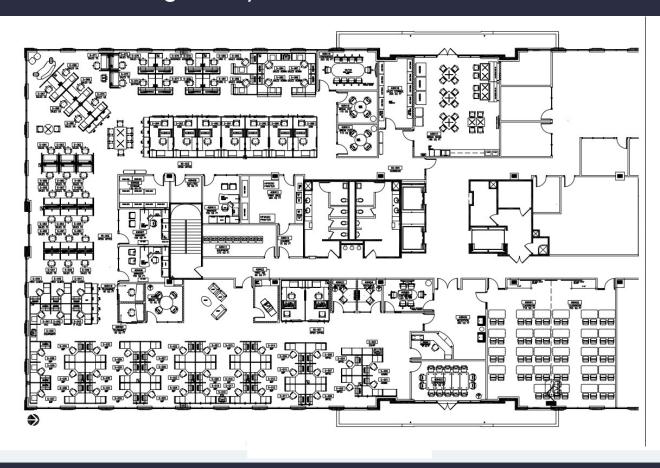

ea with water views, free Wi-Fi in lobby, interactive touchscreen directory with real-time traffic updates and 5.5/1,000 SF parking ratio. Building signage visible from I-75. Close-proximity to shopping, hotels, restaurants, banking, daycare and fitness centers. Adjacent multi-family project for live, work, play. Newly delivered 250-unit adjacent multi-family

#### **TRANSPORTATION**

Immediate access to I-75 and Miramar Parkway

#### **TECHNOLOGY**

AT&T, FPL FiberNet, Sprint and Comcast

#### **SUSTAINABILITY**

LEED Gold

**Building Owner:** Workspace Property Trust

Total Building Size: 104,337 RSF



16,385 SF Available Now











Monarch Lakes 3100 SW 145<sup>TH</sup> Ave

## 3100 SW 145th Ave Suite 400

Miramar, Florida 33027



## 16,385 SF Furnished Plug & Play Available Now





# Spaces for the Way Work Happens Today.

These beautifully designed themes inspire creativity and encourage productivity. Whether you are looking for 1,000 square feet or 100,000 square feet, our in-house design & development team can deliver a turnkey office solution.

#### Tailored for the Evolution of Office:

- "A La Carte" or "On Demand" Furniture
  Packages Avaliable
- Plug & Play IT Packages Available



Scan here to learn more about our premium theme selects.







\*Indicative of the look and feel (not the actual suite)