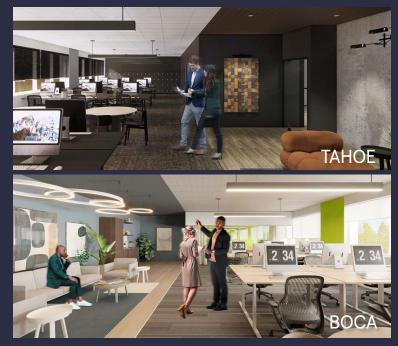

## 16,385 SF Furnished Plug & Play Available Now

# Spaces for the Way Work Happens Today.

These beautifully designed themes inspire creativity and encourage productivity. Whether you are looking for 1,000 square feet or 100,000 square feet, our in-house design & development team can deliver a turnkey office solution.

#### Tailored for the Evolution of Office:

- "A La Carte" or "On Demand" Furniture
  Packages Avaliable
- Plug & Play IT Packages Available

Scan here to learn more about our premium theme selects.

\*Indicative of the look and feel (not the actual suite)