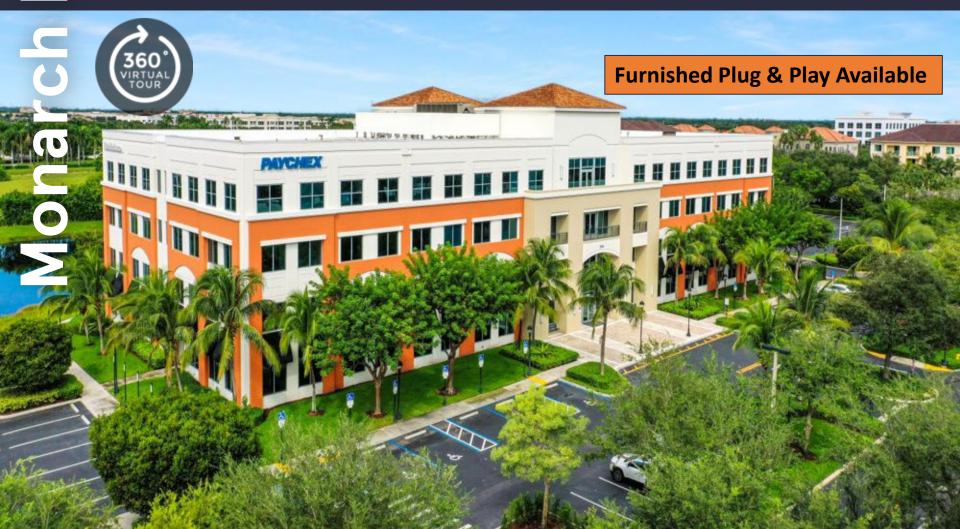

## 3100 SW 145<sup>th</sup> Ave Suite 400

workspace property trust

Miramar, FL 33027

16,385 SF Available Now

**Asking Rent**: \$24.00/NNN **2024 OPEX**: \$14.50 RSF

## 16,385 SF Furnished Plug & Play Available Now