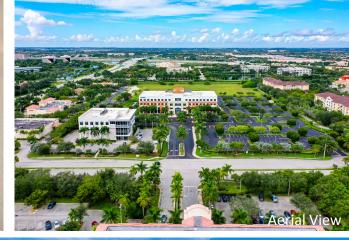

#### **AMENITIES**

Class "A" office building in prestigious Huntington Business Park with immediate access to I-75. Hurricane impact glass windows and first floor common area locker rooms with showers. New furniture in lobby. On-site management, security and cafe. Outdoor tenant lounge area with water views, free Wi-Fi in lobby, interactive touchscreen directory with real-time traffic updates and 5.5/1,000 SF parking ratio. Building signage visible from I-75. Close-proximity to shopping, hotels, restaurants, banking, daycare and fitness centers. Adjacent multi-family project for live, work, play. Newly delivered 250-unit adjacent multi-family

#### **SUSTAINABILITY**

LEED Gold

**Building Owner:** Workspace Property Trust

Total Building Size: 104,337 RSF

16,385 SF Available Now

Monarch Lakes 3100 SW 145<sup>TH</sup> Ave