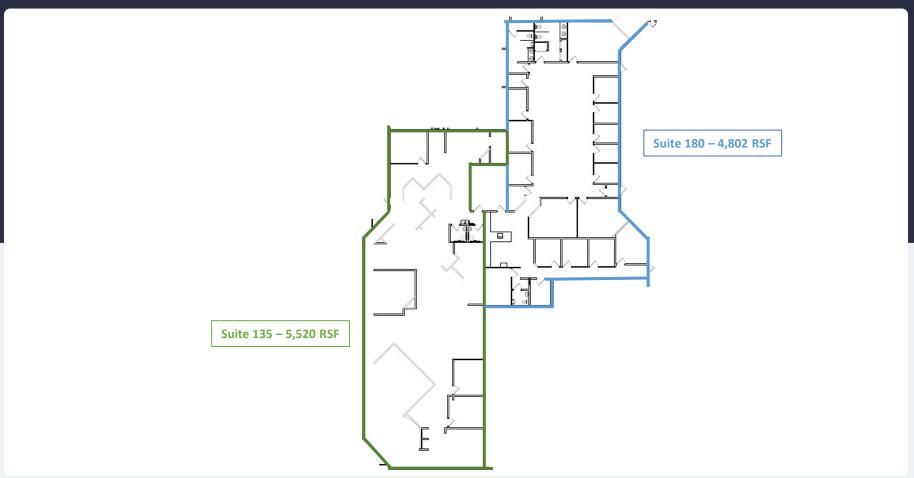

gnage available, separately metered tenant-controlled electricity, zero loss factor, covered parking available, and roving security. Parking ratio 3.8/1,000 RSF. Located in close proximity to numerous shopping centers, hotels, eateries, banking, big box retail, and fitness centers all within minutes from the campus.

#### **TRANSPORTATION**

Immediate access to Interstate 95. Free shuttle service from Tri-Rail with The Park at Broken Sound Shuttles.

#### **TECHNOLOGY**

AT&T, Level 3

#### **SUSTAINABILITY**

Green initiatives in place by tenants and property management to include janitorial and recycling.

**Building Owner:** Workspace Property Trust

Total Building Size: 85,610 SF



## 951 Broken Sound Parkway Suite 135 & 180

Boca Raton, Florida 33487



### 10,322 RSF Available Now





# Spaces for the Way Work Happens Today.

These beautifully designed themes inspire creativity and encourage productivity. Whether you are looking for 1,000 square feet or 100,000 square feet, our in-house design & development team can deliver a turnkey office solution.

## Tailored for the Evolution of Office:

- "A La Carte" or "On Demand" Furniture Packages Avaliable
- Plug & Play IT Packages Available



Scan here to learn more about our premium theme selects.







\*Indicative of the look and feel (not the actual suite)