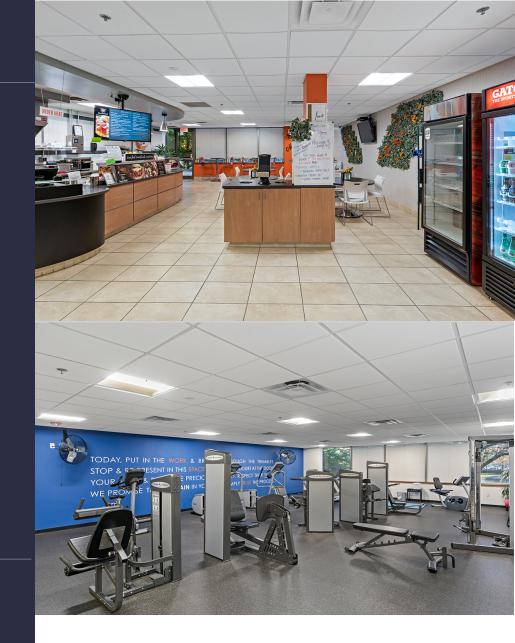

Tenants enjoy the proximity to countless lifestyle centers, the walkability to restaurants, and numerous on-site amenities throughout our campus such as:

- On-site Beer Garden at 100 Lakeside
- On-site Fitness AND Cafe at 100 Witmer Rd
- On-site EV charging stations throughout campus
- On-site Fitness Center at 100 Lakeside
- Synergy at 100 Lakeside Conference Center
- Fully equipped conference facility at 200 Gibraltar
- Access to (5) daycares minutes from the office
- 555 Flats Luxury Living under 1 mile away
- Shopping at the Upper Dublin Promenade under 2 miles away