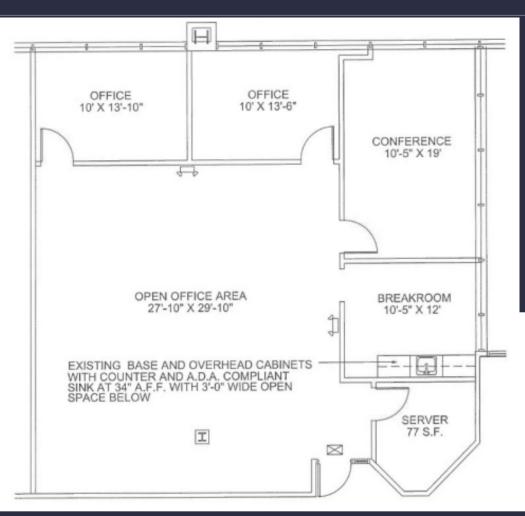

## 1,928 SF Available Now

Office Space

### 1,928 SF Available Now

Office Space