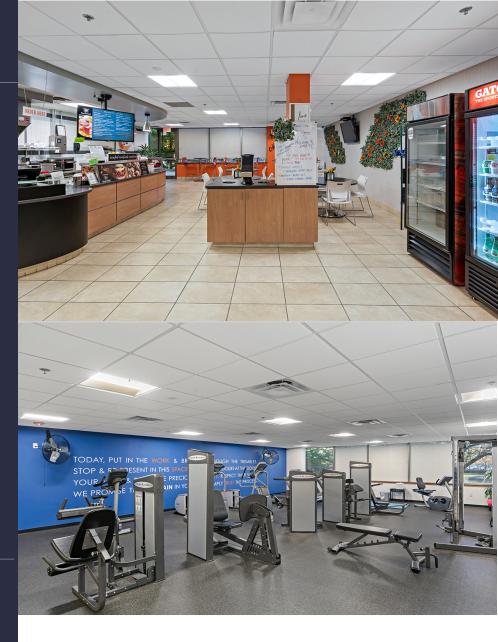

Tenants enjoy the proximity to countless lifestyle centers, the walkability to restaurants, and numerous on-site amenities throughout our campus such as:

- On-site Beer Garden at 100 Lakeside
- On-site Fitness AND Cafe at 100 Witmer Rd
- On-site EV charging stations throughout campus
- On-site Fitness Center at 100 Lakeside
- Synergy at 100 Lakeside Conference Center
- Fully equipped conference facility at 200 Gibraltar
- Access to (5) daycares minutes from the office
- 555 Flats Luxury Living under 1 mile away
- Shopping at the Upper Dublin Promenade under 2 miles away