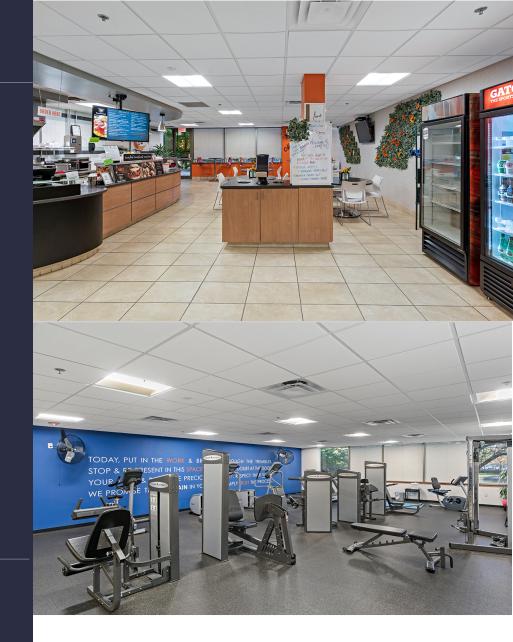

Tenants enjoy the proximity to countless lifestyle centers, the walkability to restaurants, and numerous on-site amenities throughout our campus such as:

- On-site Beer Garden at 100 Lakeside
- On-site Fitness AND Cafe at 100 Witmer Rd
- On-site EV charging stations throughout campus
- On-site Fitness Center at 100 Lakeside
- Synergy at 100 Lakeside Conference Center
- Fully equipped conference facility at 200 Gibraltar
- Access to (5) daycares minutes from the office
- 555 Flats Luxury Living under 1 mile away
- Shopping at the Upper Dublin Promenade under 2 miles away