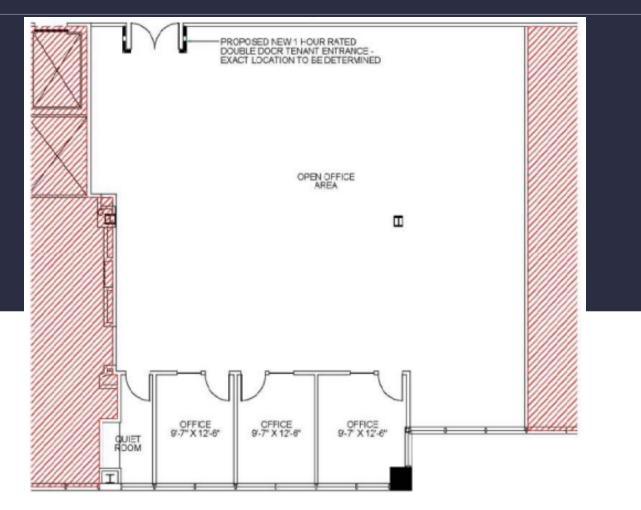

the tri-state.

Tenants enjoy the proximity to countless lifestyle centers, the walkability to restaurants, and numerous on-site amenities throughout our campus such as:

- On-site Beer Garden at 100 Lakeside
- On-site Fitness AND Cafe at 100 Witmer Rd
- On-site EV charging stations throughout campus
- On-site Fitness Center at 100 Lakeside
- Synergy at 100 Lakeside Conference Center
- Fully equipped conference facility at 200 Gibraltar
- Access to (5) daycares minutes from the office
- 555 Flats Luxury Living under 1 mile away
- Shopping at the Upper Dublin Promenade under 2 miles away

#### Building Owner: Workspace Property Trust

Total Building Size: 139,128

Ceiling Height: 8'6"

## 3,692 SF Available Now

Office Space



## 100 Witmer Road I Suite 280

Horsham, Pennsylvania 19044





Leasing Information

700 Dresher Road, Suite 150 (215) 328-2732 www.workspaceproperty.com Doug, Himmelreich Director of Leasing dhimmelreich@workspaceproperty.con



# Spaces for the Way Work Happens Today.

These beautifully designed themes inspire creativity and encourage productivity. Whether you are looking for 1,000 square feet or 100,000 square feet, our in-house design & development team can deliver a turnkey office solution.

#### Tailored for the Evolution of Office:

- "A La Carte" or "On Demand" Furniture Packages Avaliable
- Plug & Play IT Packages Available



Scan here to learn more about our premium theme selects.



\*Indicative of the look and feel (not the actual suite)