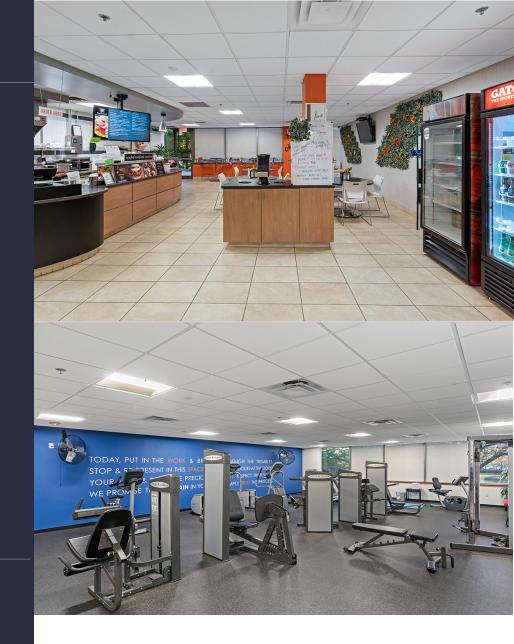

Tenants enjoy the proximity to countless lifestyle centers, the walkability to restaurants, and numerous on-site amenities throughout our campus such as:

- On-site Beer Garden at 100 Lakeside
- On-site Fitness AND Cafe at 100 Witmer Rd
- On-site EV charging stations throughout campus
- On-site Fitness Center at 100 Lakeside
- Synergy at 100 Lakeside Conference Center
- Fully equipped conference facility at 200 Gibraltar
- Access to (5) daycares minutes from the office
- 555 Flats Luxury Living under 1 mile away
- Shopping at the Upper Dublin Promenade under 2 miles away