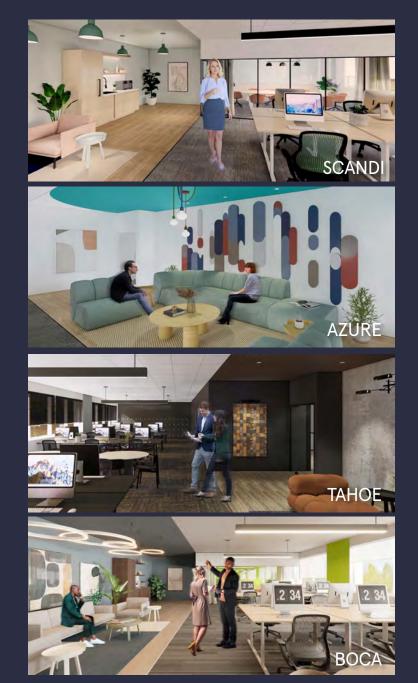

# Spaces for the Way Work Happens Today.

These beautifully designed themes inspire creativity and encourage productivity. Whether you are looking for 1,000 square feet or 100,000 square feet, our in-house design & development team can deliver a turnkey office solution.

#### Tailored for the Evolution of Office:

- "A La Carte" or "On Demand" Furniture Packages Avaliable
- Plug & Play IT Packages Available

Scan here to learn more about our premium theme selects.