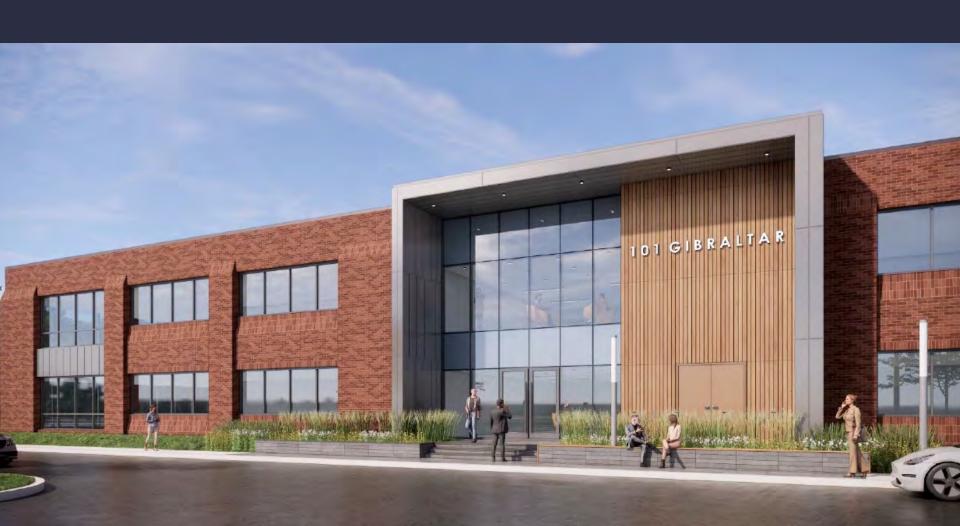

## 101 Gibraltar Road I Suite 112

Horsham, Pennsylvania, 19044

#### **AMENITIES**

101 Gibraltar Road has exceptional visibility offering corporate users prominent signage near the PA turnpike. Building lobby was updated in 2021 – New carpet, TVs and electronic directory, urniture, light fixtures, wall covering and more. With its proximate location to the Pennsylvania's Turnpike, routes 611, 63 and 309 providing access to New York, Princeton, Trenton and Philadelphia, 101 Gibraltar is a mustvisit for business professionals welcoming clients across the tri-state.