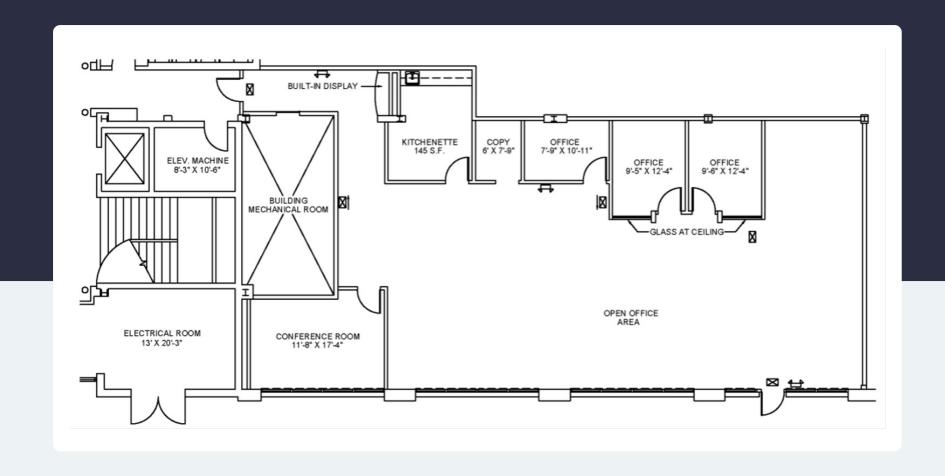

## 3,241 SF Available Now

Office Space

**Building Owner:** Workspace Property Trust

**Total Building Size: 56,845** 

Ceiling Height: 8'6"

Office Space