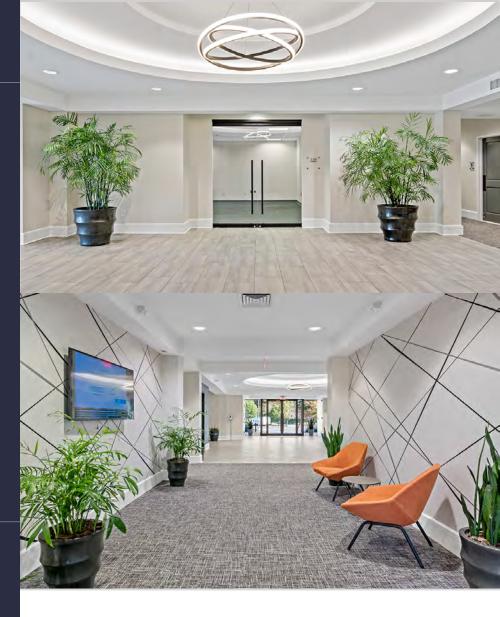

#### **AMENITIES**

101 Gibraltar Road has exceptional visibility offering corporate users prominent signage near the PA turnpike. Building lobby was updated in 2021 – New carpet, TVs and electronic directory, urniture, light fixtures, wall covering and more. With its proximate location to the Pennsylvania's Turnpike, routes 611, 63 and 309 providing access to New York, Princeton, Trenton and Philadelphia, 101 Gibraltar is a mustvisit for business professionals welcoming clients across the tri-state.

Tenants enjoy the proximity to countless lifestyle centers, the walkability to restaurants, and numerous on-site amenities throughout our campus such as:

- On-site Beer Garden at 100 Lakeside
- On-site EV charging stations throughout campus
- On-site Fitness Center at 100 Lakeside
- Synergy at 100 Lakeside Conference Center
- Fully equipped conference facility at 200 Gibraltar
- Access to (5) daycares minutes from the office
- 555 Flats Luxury Living under 1 mile away
- Shopping at the Upper Dublin Promenade under 2 miles away