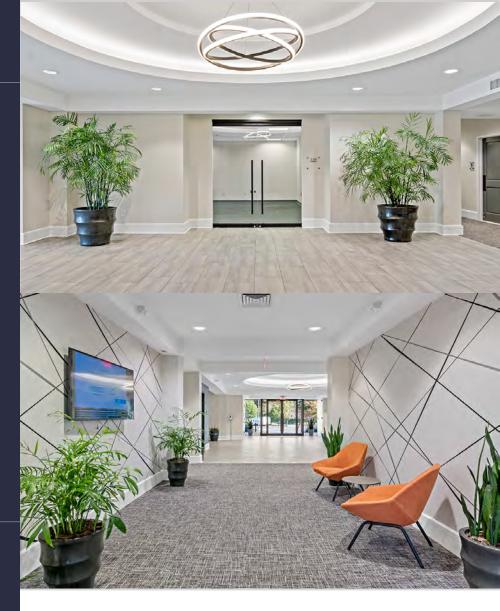

#### **AMENITIES**

101 Gibraltar Road has exceptional visibility offering corporate users prominent signage near the PA turnpike. Building lobby was updated in 2021 – New carpet, TVs and electronic directory, urniture, light fixtures, wall covering and more. With its proximate location to the Pennsylvania's Turnpike, routes 611, 63 and 309 providing access to New York, Princeton, Trenton and Philadelphia, 101 Gibraltar is a mustvisit for business professionals welcoming clients across the tri-state.