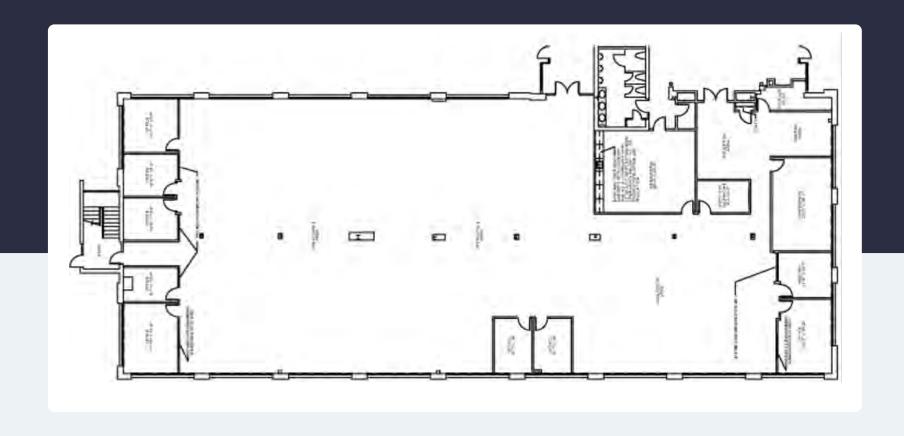

**Building Owner:** Workspace Property Trust

**Total Building Size: 56,845** 

Ceiling Height: 8'6"

### 101 Gibraltar Road I Suite 150

Horsham, Pennsylvania 19044