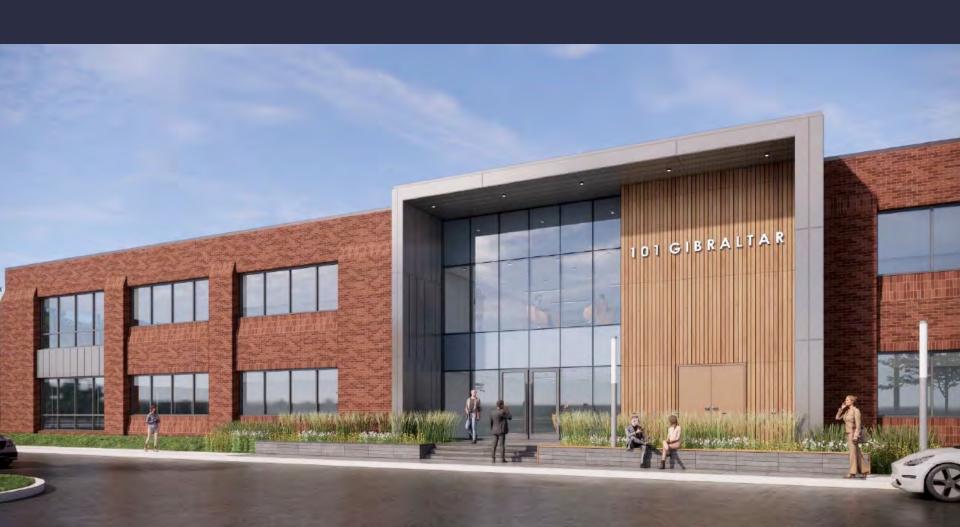

## 101 Gibraltar Road I Suite 150 Horsham, PA 19044

workspace property trust

13,721 SF Available Now

Office Space

#### 101 Gibraltar Road | Suite 150

Horsham, Pennsylvania, 19044

#### **AMENITIES**

101 Gibraltar Road has exceptional visibility offering corporate users prominent signage near the PA turnpike. Building lobby was updated in 2021 – New carpet, TVs and electronic directory, urniture, light fixtures, wall covering and more. With its proximate location to the Pennsylvania's Turnpike, routes 611, 63 and 309 providing access to New York, Princeton, Trenton and Philadelphia, 101 Gibraltar is a mustvisit for business professionals welcoming clients across the tri-state.