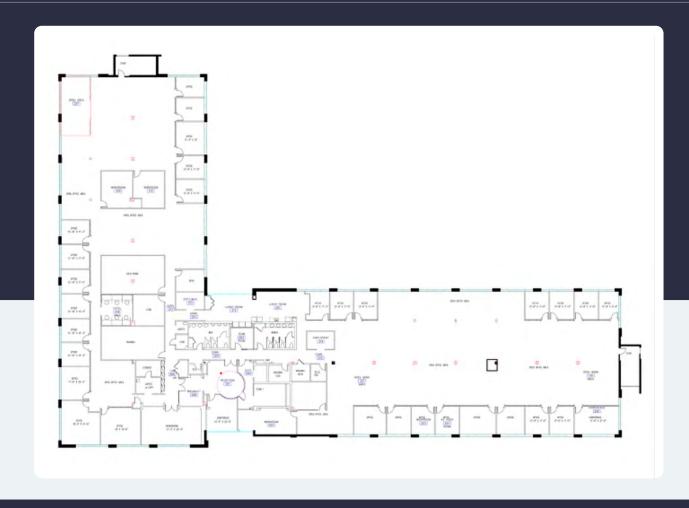

**Building Owner:** Workspace Property Trust

**Total Building Size: 56,845** 

Ceiling Height: 8'6"