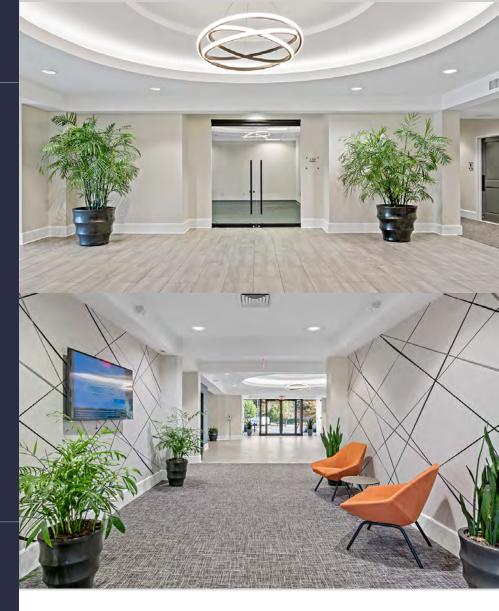

#### **AMENITIES**

101 Gibraltar Road has exceptional visibility offering corporate users prominent signage near the PA turnpike. Building lobby was updated in 2021 – New carpet, TVs and electronic directory, urniture, light fixtures, wall covering and more. With its proximate location to the Pennsylvania's Turnpike, routes 611, 63 and 309 providing access to New York, Princeton, Trenton and Philadelphia, 101 Gibraltar is a mustvisit for business professionals welcoming clients across the tri-state.