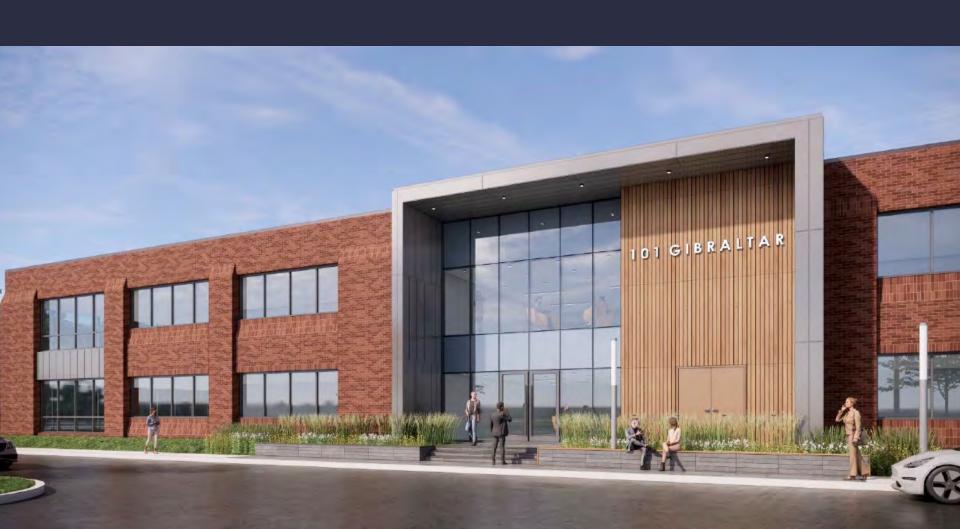

## 101 Gibraltar Road | Suite 200

workspace property trust

Horsham, PA 19044

30,800 SF Available Now

Office Space

### 101 Gibraltar Road I Suite 200

Horsham, Pennsylvania, 19044

#### **AMENITIES**

101 Gibraltar Road has exceptional visibility offering corporate users prominent signage near the PA turnpike. Building lobby was updated in 2021 – New carpet, TVs and electronic directory, urniture, light fixtures, wall covering and more. With its proximate location to the Pennsylvania's Turnpike, routes 611, 63 and 309 providing access to New York, Princeton, Trenton and Philadelphia, 101 Gibraltar is a mustvisit for business professionals welcoming clients across the tri-state.