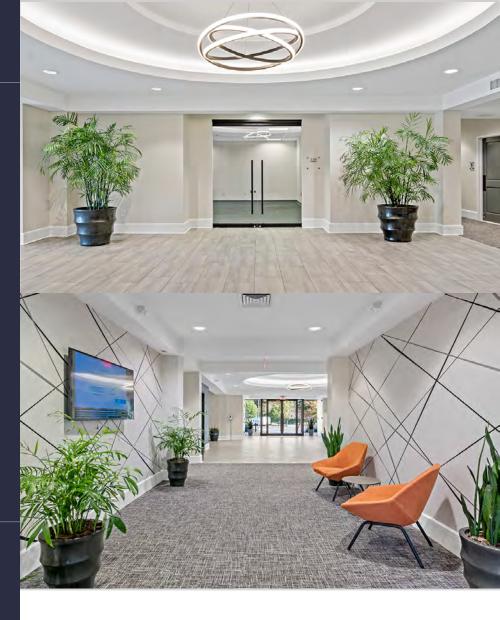

#### **AMENITIES**

101 Gibraltar Road has exceptional visibility offering corporate users prominent signage near the PA turnpike. Building lobby was updated in 2021 – New carpet, TVs and electronic directory, urniture, light fixtures, wall covering and more. With its proximate location to the Pennsylvania's Turnpike, routes 611, 63 and 309 providing access to New York, Princeton, Trenton and Philadelphia, 101 Gibraltar is a mustvisit for business professionals welcoming clients across the tri-state.