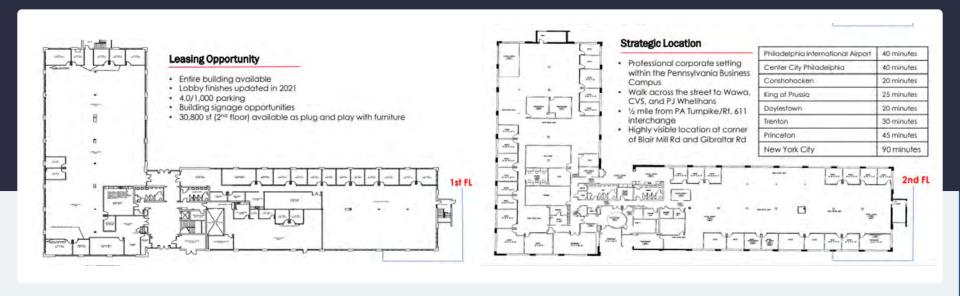

#### **PROPERTY HIGHLIGHTS**

**Building Owner:** Workspace Property Trust

**Total Building Size: 56,845** 

Ceiling Height: 8'6"