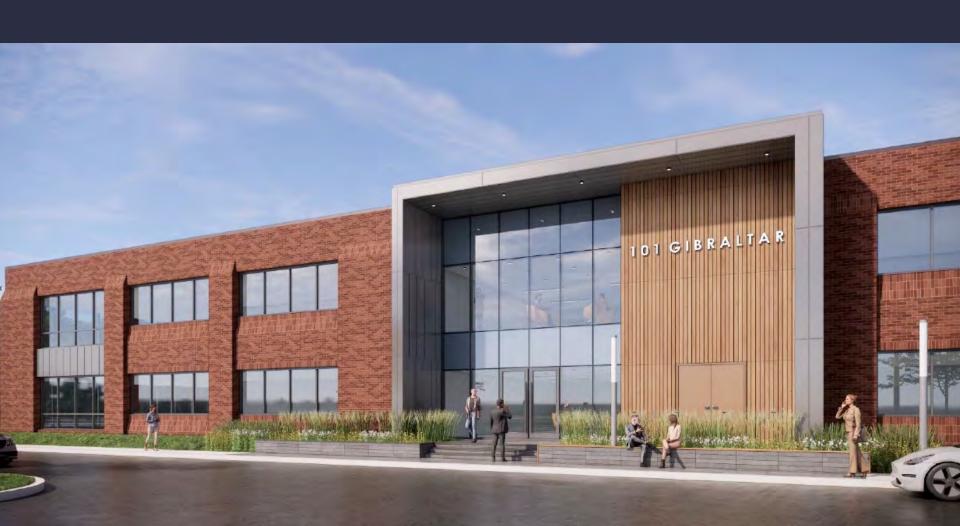

# 101 Gibraltar Road | Entire Building

Horsham, PA 19044

### 101 Gibraltar Road I Entire Building

Horsham, Pennsylvania, 19044

#### **AMENITIES**

101 Gibraltar Road has exceptional visibility offering corporate users prominent signage near the PA turnpike. Building lobby was updated in 2021 – New carpet, TVs and electronic directory, urniture, light fixtures, wall covering and more. With its proximate location to the Pennsylvania's Turnpike, routes 611, 63 and 309 providing access to New York, Princeton, Trenton and Philadelphia, 101 Gibraltar is a mustvisit for business professionals welcoming clients across the tri-state.