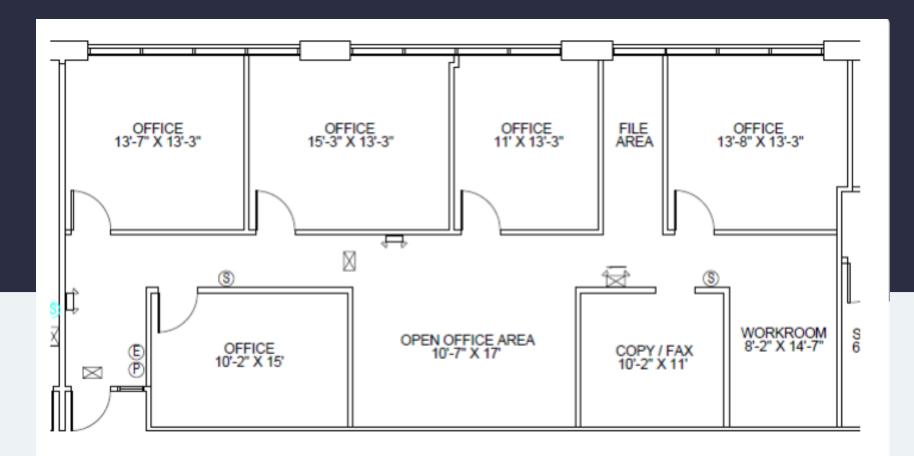

2022    | 0.19 mi  |
| Easton Road       | Linden Ave SE    | 18,614         | 2022    | 0.24 mi  |
| Blair Mill Rd     | Veser Ln NE      | 15,466         | 2022    | 0.25 mi  |
| Easton Rd         | Linden Ave NW    | 40,496         | 2022    | 0.29 mi  |
| Pine Ave          | Morris Rd SE     | 359            | 2022    | 0.31 mi  |
| Easton Rd         | Pine Ave S       | 22,998         | 2022    | 0.32 mi  |
| Easton Road       | Pine Ave S       | 22,104         | 2020    | 0.32 mi  |
| Blair Mill Rd     | Fair Oaks Ave SW | 13,023         | 2022    | 0.36 mi  |
| Blair Mill Road   | Witmer Rd SW     | 14,663         | 2022    | 0.43 mi  |
| Dresher Rd        | Gibraltar Rd SW  | 15,731         | 2022    | 0.46 mi  |

## 110 Gibraltar Road I Suite 103

Horsham, Pennsylvania 19044





### Leasing Information

700 Dresher Road, Suite 150 (215) 328-2732 www.workspaceproperty.com Doug, Himmelreich Director of Leasing dhimmelreich@workspaceproperty.cor



# Spaces for the Way Work Happens Today.

These beautifully designed themes inspire creativity and encourage productivity. Whether you are looking for 1,000 square feet or 100,000 square feet, our in-house design & development team can deliver a turnkey office solution.

### Tailored for the Evolution of Office:

- "A La Carte" or "On Demand" Furniture Packages Avaliable
- Plug & Play IT Packages Available



Scan here to learn more about our premium theme selects.



\*Indicative of the look and feel (not the actual suite)