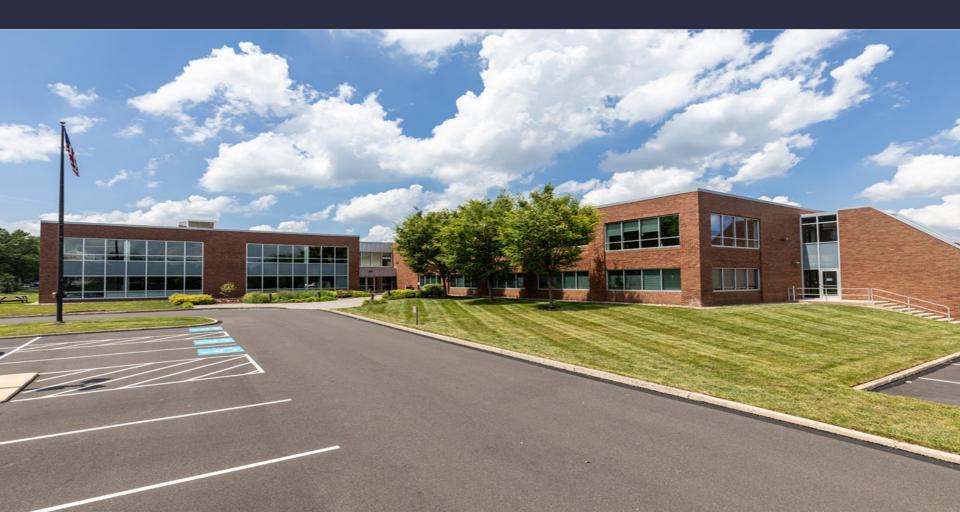

## 110 Gibraltar Road I Suite 103

Horsham, Pennsylvania, 19044

#### AMENITIES

110 Gibraltar Road is a two-story, multi-tenant office building within the sough-after Pennsylvania Lifestyle Campus featuring new energyefficient windows, a modern lobby, and on-site EV charging stations. With its proximate location to the Pennsylvania's Turnpike, routes 611, 63 and 309 providing access to New York, Princeton, Trenton and Philadelphia, 110 Gibraltar is a must-visit for business professionals welcoming clients across the tri-state.