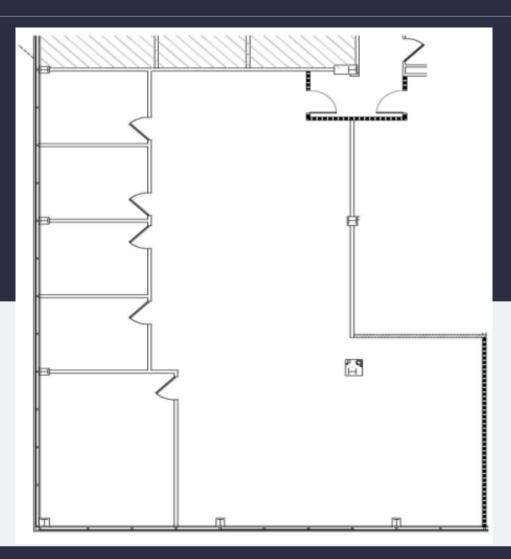

ionals welcoming clients across the tri-state.

Tenants enjoy the proximity to countless lifestyle centers, the walkability to restaurants, and numerous on-site amenities throughout our campus such as:

- On-site Beer Garden at 100 Lakeside
- On-site EV charging stations throughout campus
- On-site Fitness Center at 100 Lakeside
- Synergy at 100 Lakeside Conference Center
- Fully equipped conference facility at 200 Gibraltar
- Access to (5) daycares minutes from the office
- 555 Flats Luxury Living under 1 mile away
- Shopping at the Upper Dublin Promenade under 2 miles away

**Building Owner:** Workspace Property Trust

**Total Building Size: 63,587** 

Ceiling Height: 8'6"



## 240 Gibraltar Road I Suite 210

Horsham, Pennsylvania 19044



## 2,736 SF Available for Lease

Office Space





# Spaces for the Way Work Happens Today.

These beautifully designed themes inspire creativity and encourage productivity. Whether you are looking for 1,000 square feet or 100,000 square feet, our in-house design & development team can deliver a turnkey office solution.

#### Tailored for the Evolution of Office:

- "A La Carte" or "On Demand" Furniture Packages Avaliable
- Plug & Play IT Packages Available



Scan here to learn more about our premium theme selects.