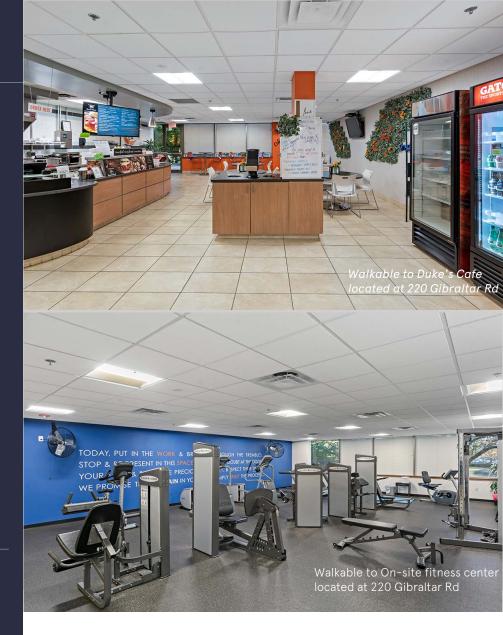

#### **AMENITIES**

240 Gibraltar Road is an Energy Star-rated, three-story, multi-tenant office building in Horsham, Pennsylvania. This Class "A" office features a fitness center with showers, a full-service on-site café with outside patio seating, on-site fitness center at 220 Gibraltar Rd. With its proximate location to the Pennsylvania's Turnpike, routes 611, 63 and 309 providing access to New York, Princeton, Trenton and Philadelphia, 240 Gibraltar is a must-visit for business professionals welcoming clients across the tri-state.

Tenants enjoy the proximity to countless lifestyle centers, the walkability to restaurants, and numerous on-site amenities throughout our campus such as:

- On-site Beer Garden at 100 Lakeside
- On-site EV charging stations throughout campus
- On-site Fitness Center at 100 Lakeside
- Synergy at 100 Lakeside Conference Center
- Fully equipped conference facility at 200 Gibraltar
- Access to (5) daycares minutes from the office
- 555 Flats Luxury Living under 1 mile away
- Shopping at the Upper Dublin Promenade under 2 miles away