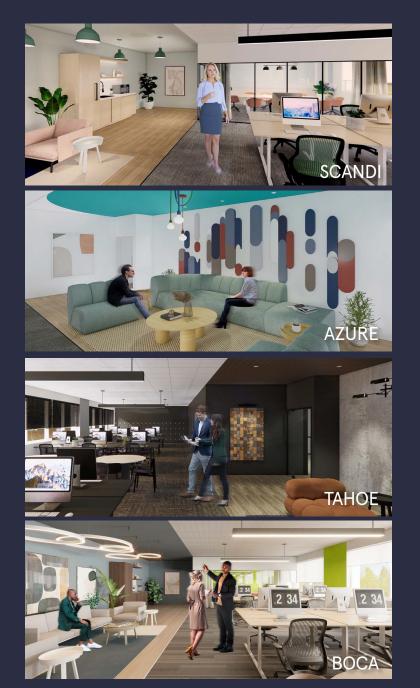

# Spaces for the Way Work Happens Today.

These beautifully designed themes inspire creativity and encourage productivity. Whether you are looking for 1,000 square feet or 100,000 square feet, our in-house design & development team can deliver a turnkey office solution.

#### Tailored for the Evolution of Office:

- "A La Carte" or "On Demand" Furniture Packages Avaliable
- Plug & Play IT Packages Available

Scan here to learn more about our premium theme selects.