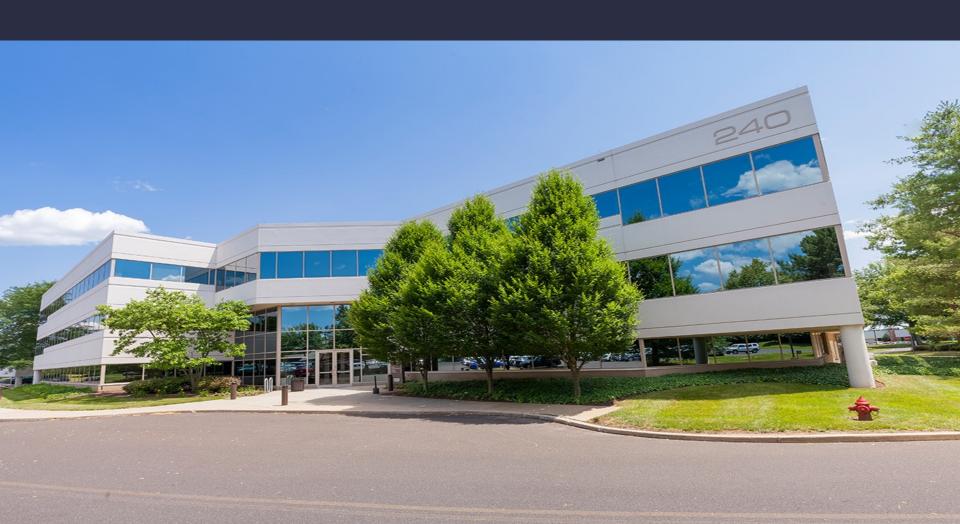

## 240 Gibraltar Road | Suite 210 Horsham, PA 19044

2,736 SF Available Now

Office Space

## 240 Gibraltar Road I Suite 210

Horsham, Pennsylvania, 19044

#### **AMENITIES**

240 Gibraltar Road is an Energy Star-rated, three-story, multi-tenant office building in Horsham, Pennsylvania. This Class "A" office features a fitness center with showers, a full-service on-site café with outside patio seating, on-site fitness center at 220 Gibraltar Rd. With its proximate location to the Pennsylvania's Turnpike, routes 611, 63 and 309 providing access to New York, Princeton, Trenton and Philadelphia, 240 Gibraltar is a must-visit for business professionals welcoming clients across the tri-state.