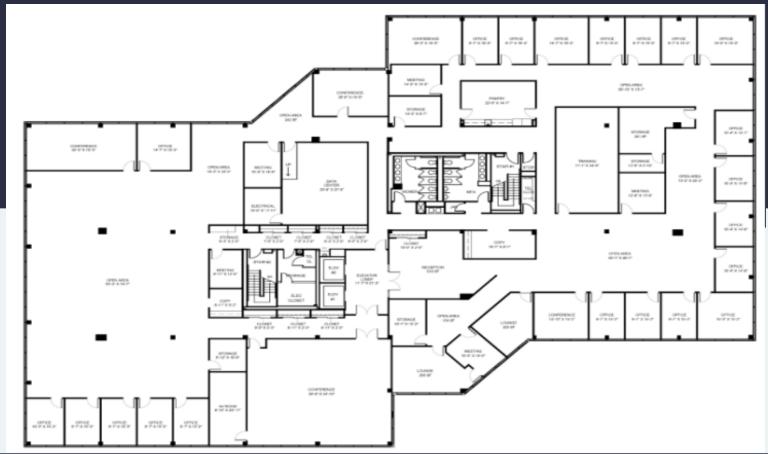

#### 24,096 SF Available Now

Office Space

### 24,096 SF Available Now

Office Space

### 24,096 SF Available for Lease

Office Space

Leasing Information

700 Dresher Road, Suite 150 (215) 328-2732 www.workspaceproperty.com Doug Himmelreich Director of Leasing Dhimmelreich@workspaceproperty.com