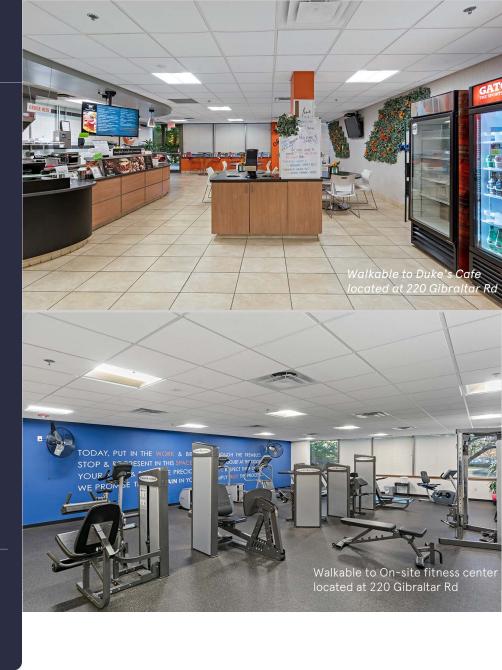

#### AMENITIES

240 Gibraltar Road is an Energy Star-rated, three-story, multi-tenant office building in Horsham, Pennsylvania. This Class "A" office features a fitness center with showers, a full-service on-site café with outside patio seating, on-site fitness center at 220 Gibraltar Rd. With its proximate location to the Pennsylvania's Turnpike, routes 611, 63 and 309 providing access to New York, Princeton, Trenton and Philadelphia, 240 Gibraltar is a must-visit for business professionals welcoming clients across the tri-state.

Tenants enjoy the proximity to countless lifestyle centers, the walkability to restaurants, and numerous on-site amenities throughout our campus such as:

- On-site Beer Garden at 100 Lakeside
- On-site EV charging stations throughout campus
- On-site Fitness Center at 100 Lakeside
- Synergy at 100 Lakeside Conference Center
- Fully equipped conference facility at 200 Gibraltar
- Access to (5) daycares minutes from the office
- 555 Flats Luxury Living under 1 mile away
- Shopping at the Upper Dublin Promenade under 2 miles away