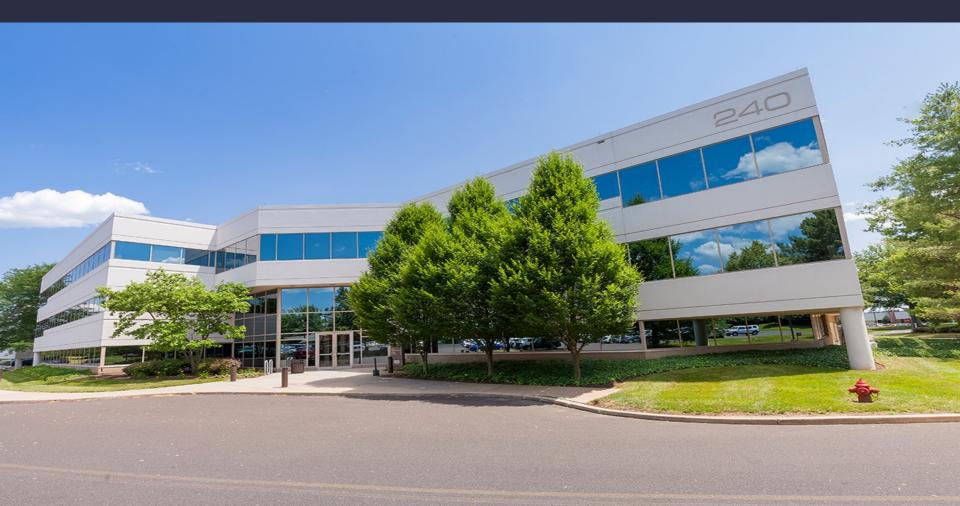

## 240 Gibraltar Road I Suite 300

Horsham, Pennsylvania, 19044

#### AMENITIES

240 Gibraltar Road is an Energy Star-rated, three-story, multi-tenant office building in Horsham, Pennsylvania. This Class "A" office features a fitness center with showers, a full-service on-site café with outside patio seating, on-site fitness center at 220 Gibraltar Rd. With its proximate location to the Pennsylvania's Turnpike, routes 611, 63 and 309 providing access to New York, Princeton, Trenton and Philadelphia, 240 Gibraltar is a must-visit for business professionals welcoming clients across the tri-state.