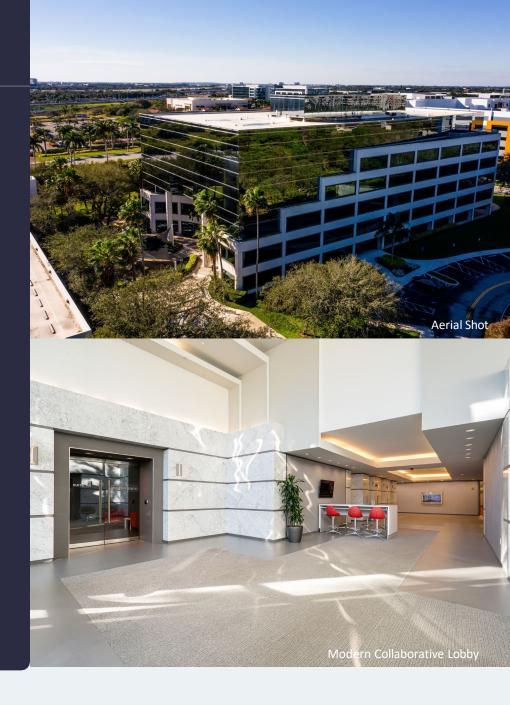

#### **AMENITIES**

Class "A" office building with abundant parking ratio of 4.5/1,000 SF. Hurricane impact glass, structured garage parking, electric vehicle charging stations, and high-quality fiber optic network. On-site security, property management, updated conference facility, and café. Modern lobby features free Wi-Fi, functional breakout areas with interactive touchscreen directory. New building gym coming in 2025 which offers the perfect space to recharge and stay active during the workday. Located on a nature preserve with proximity to hotels, banks, shopping centers, fitness centers, dry-cleaning, daycare and numerous restaurants.

#### **SUSTAINABILITY**

Green initiatives in place by tenants and property management to include janitorial and recycling.

**Building Owner:** Workspace Property Trust

Total Building Size: 155,608 SF