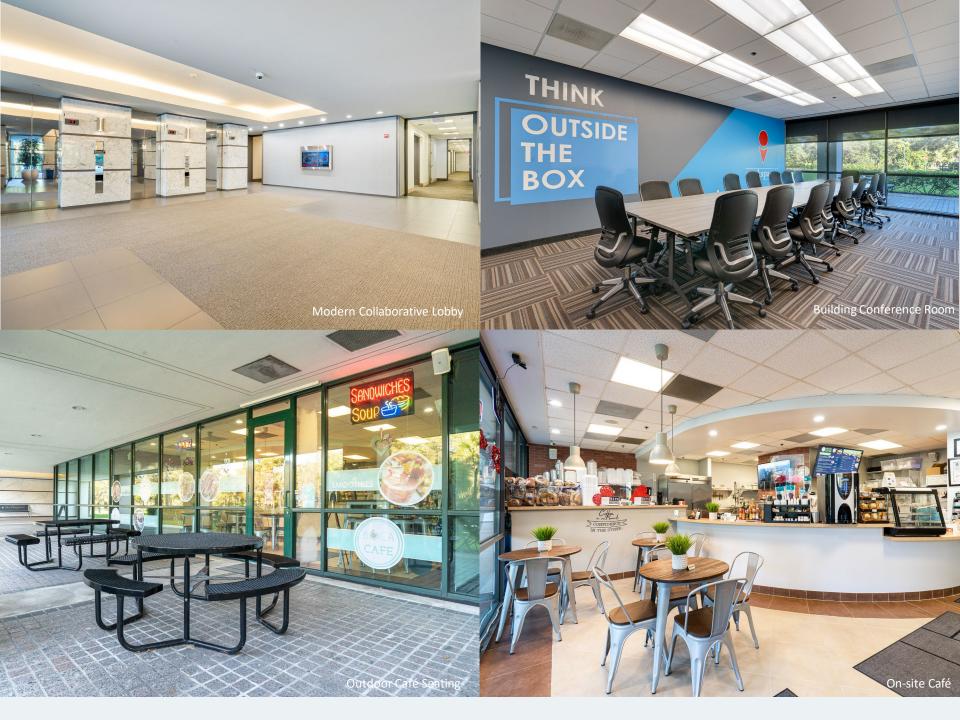

#### **AMENITIES**

Class "A" office building with abundant parking ratio of 4.5/1,000 SF. Hurricane impact glass, structured garage parking, electric vehicle charging stations, and high-quality fiber optic network. On-site security, property management, updated conference facility, and café. Modern lobby features free Wi-Fi, functional breakout areas with interactive touchscreen directory. New building gym coming in 2025 which offers the perfect space to recharge and stay active during the workday. Located on a nature preserve with proximity to hotels, banks, shopping centers, fitness centers, dry-cleaning, daycare and numerous restaurants.