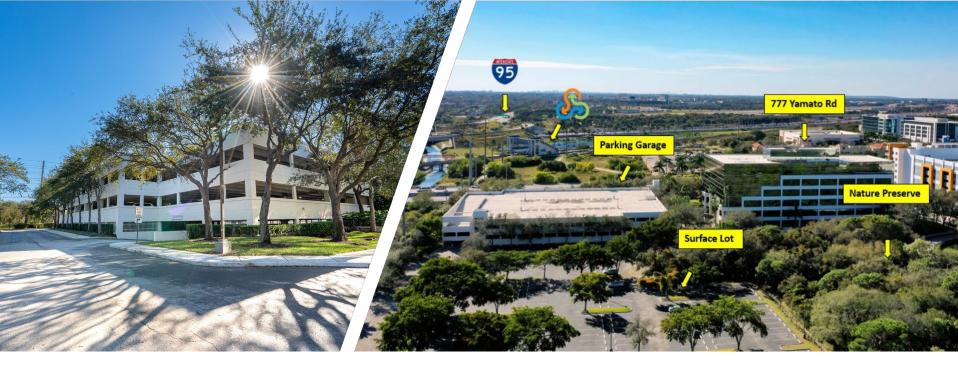

#### **AMENITIES**

Class "A" office building with abundant parking ratio of 4.5/1,000 SF. Hurricane impact glass, structured garage parking, electric vehicle charging stations, and high-quality fiber optic network. On-site security, property management, updated conference facility, and café. Modern lobby features free Wi-Fi, functional breakout areas with interactive touchscreen directory. New building gym coming in 2025 which offers the perfect space to recharge and stay active during the workday. Located on a nature preserve with proximity to hotels, banks, shopping centers, fitness centers, dry-cleaning, daycare and numerous restaurants.

#### **TRANSPORTATION**

Immediate access to Interstate 95. Free shuttle service from Tri-Rail with The Park at Broken Sound Shuttles.

#### **SUSTAINABILITY**

Green initiatives in place by tenants and property management to include janitorial and recycling.

**Building Owner:** Workspace Property Trust

Total Building Size: 155,608 SF