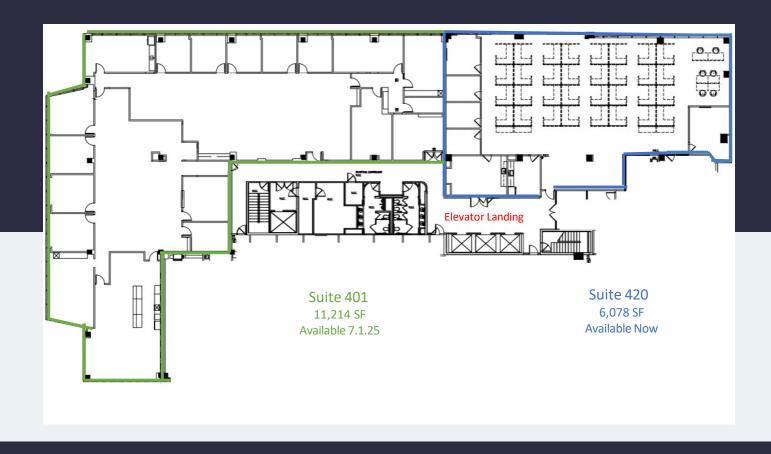

## 777 Yamato Road Suite 401 & 420

Boca Raton, Florida 33431

6,078 SF to 17,292 SF (Suite 401 Available 7.1.25)

# 777 Yamato Road Suite 401 & 420

Boca Raton, Florida 33431

6,078 SF to 17,292 SF (Suite 401 Available 7.1.25)