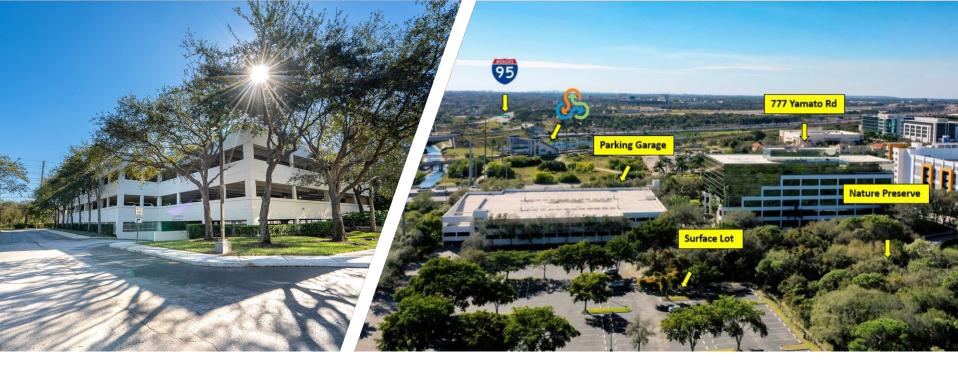

#### **AMENITIES**

Class "A" office building with abundant parking ratio of 4.5/1,000 SF. Hurricane impact glass, structured garage parking, electric vehicle charging stations, and high-quality fiber optic network. On-site security, property management, updated conference facility, and café. Modern lobby features free Wi-Fi, functional breakout areas with interactive touchscreen directory. New building gym coming in 2025 which offers the perfect space to recharge and stay active during the workday. Located on a nature preserve with proximity to hotels, banks, shopping centers, fitness centers, dry-cleaning, daycare and numerous restaurants.

#### **TRANSPORTATION**

Immediate access to Interstate 95. Free shuttle service from Tri-Rail with The Park at Broken Sound Shuttles.