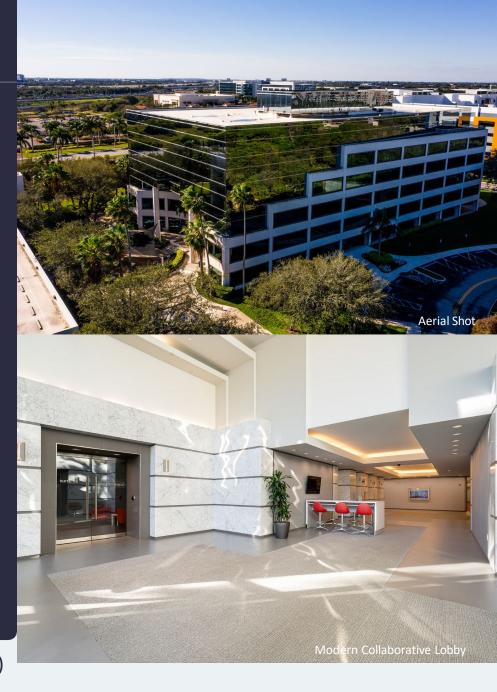

#### **AMENITIES**

Class "A" office building with abundant parking ratio of 4.5/1,000 SF. Hurricane impact glass, structured garage parking, electric vehicle charging stations, and high-quality fiber optic network. On-site security, property management, updated conference facility, and café. Modern lobby features free Wi-Fi, functional breakout areas with interactive touchscreen directory. New building gym coming in 2025 which offers the perfect space to recharge and stay active during the workday. Located on a nature preserve with proximity to hotels, banks, shopping centers, fitness centers, dry-cleaning, daycare and numerous restaurants.