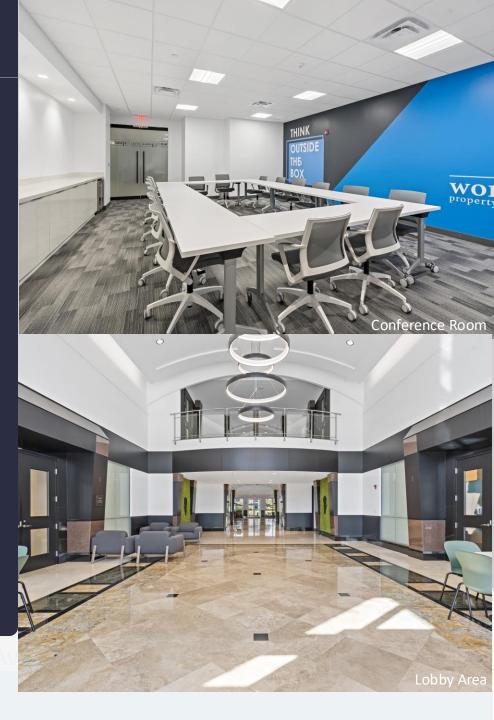

#### **AMENITIES**

Five story Class "A" office building located within the prestigious Sawgrass International Corporate Park. 2023 renovation which includes Grab & Go Café, Conference Room and newly renovated lobby. Two-story glass atrium lobby entrance, outdoor tenant lounge with water views and high-end finishes throughout. Free Wi-Fi in lobby and interactive touchscreen directory with real-time traffic updates. Close-proximity to Sawgrass Mills Mall, hotels, restaurants, banks, daycare, fitness centers and walking trails. Parking ratio of 4/1,000 RSF.