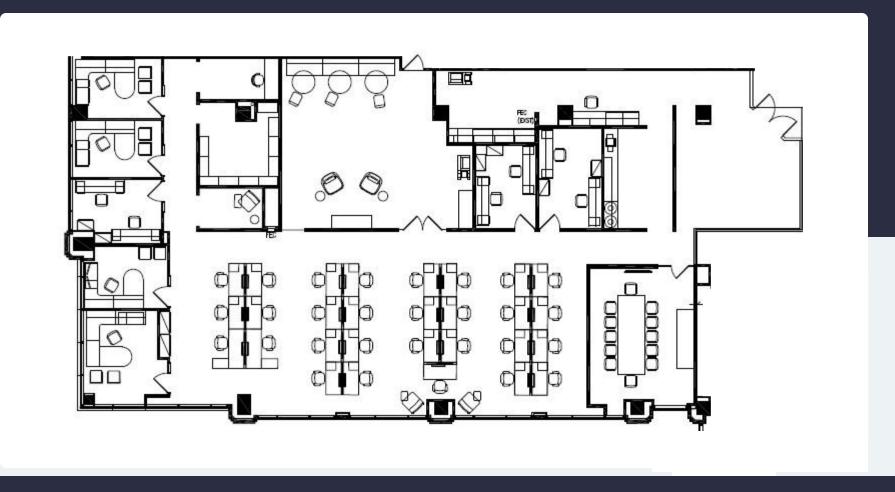

# 1301 International Parkway Suite 330 Sunrise, FL 33323 6,271 RSF Available Plug & Play Now

Asking Rent: \$24.00/NNN 2024 OPEX: \$13.89 RSF

## 6,271 SF Available Plug & Play Now

# 6,271 RSF Available Plug & Play Now