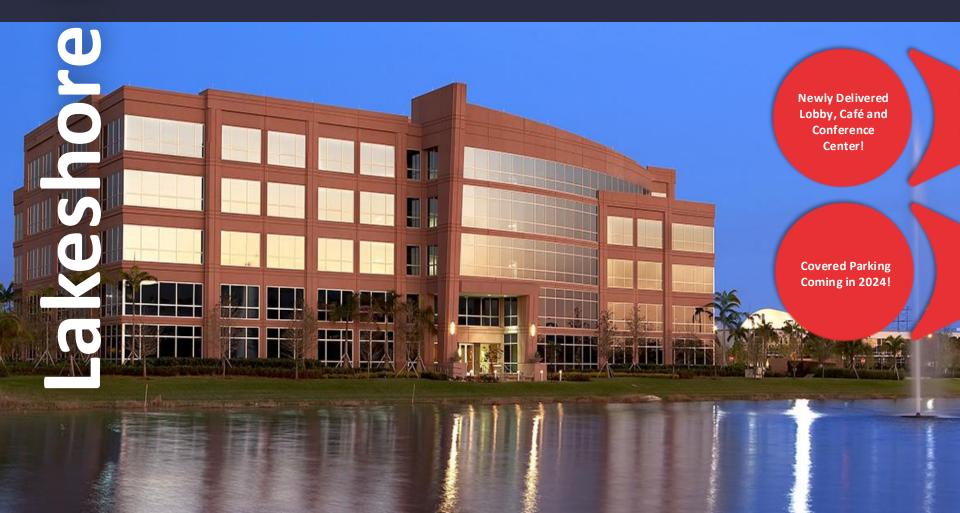

#### **AMENITIES**

Five story Class "A" office building located within the prestigious Sawgrass International Corporate Park. 2023 renovation which includes Grab & Go Café, Conference Room and newly renovated lobby. Two-story glass atrium lobby entrance, outdoor tenant lounge with water views and high-end finishes throughout. Free Wi-Fi in lobby and interactive touchscreen directory with real-time traffic updates. Close-proximity to Sawgrass Mills Mall, hotels, restaurants, banks, daycare, fitness centers and walking trails. Parking ratio of 4/1,000 RSF.

#### **SUSTAINABILITY**

Certified LEED Silver. Green initiatives in place by tenants and property management to include janitorial and recycling

**Building Owner:** Workspace Property Trust

**Total Building Size:** 140,160 SF