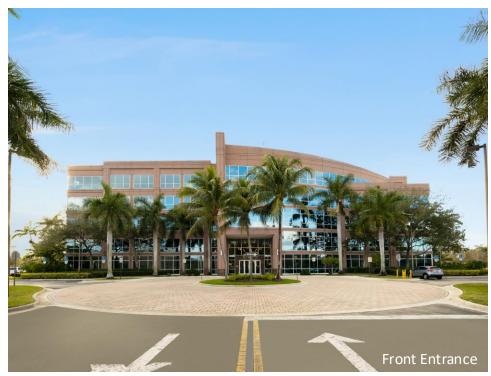

### 1301 International Parkway – Suite 330

Sunrise, Florida 33323

#### **AMENITIES**

Five story Class "A" office building located within the prestigious Sawgrass International Corporate Park. 2023 renovation which includes Grab & Go Café, Conference Room and newly renovated lobby. Two-story glass atrium lobby entrance, outdoor tenant lounge with water views and high-end finishes throughout. Free Wi-Fi in lobby and interactive touchscreen directory with real-time traffic updates. Close-proximity to Sawgrass Mills Mall, hotels, restaurants, banks, daycare, fitness centers and walking trails. Parking ratio of 4/1,000 RSF.

# 1301 International Parkway Suite 330

Sunrise, FL 33323