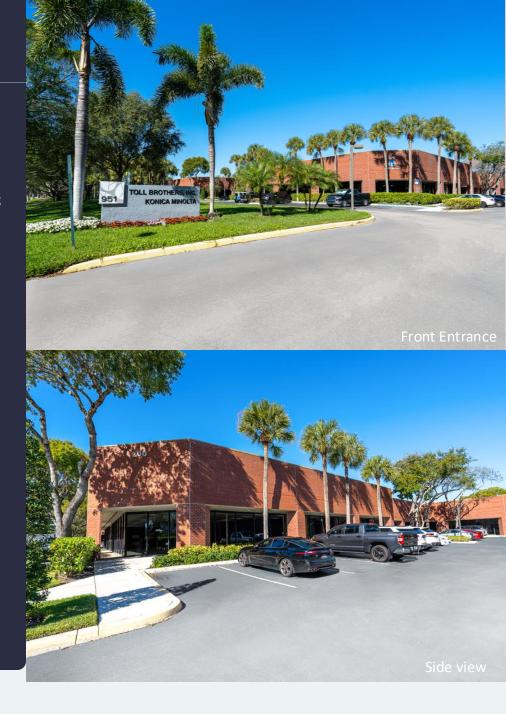

#### **AMENITIES**

100% Tenant controlled with no shared spaces. Single story office/flex building in prestigious "The Park at Broken Sound". Featuring store front entrances with both individual and monument signage available, separately metered tenant-controlled electricity, zero loss factor, covered parking available, and roving security. Parking ratio 3.8/1,000 RSF. Located in close proximity to numerous shopping centers, hotels, eateries, banking, big box retail, and fitness centers all within minutes from the campus.