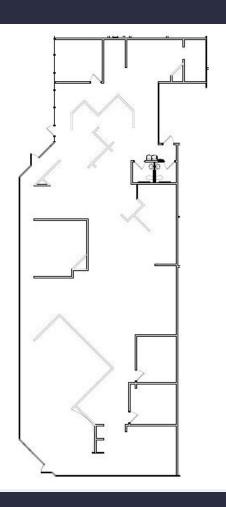

nt signage available, separately metered tenant-controlled electricity, zero loss factor, covered parking available, and roving security. Parking ratio 3.8/1,000 RSF. Located in close proximity to numerous shopping centers, hotels, eateries, banking, big box retail, and fitness centers all within minutes from the campus.

#### **TRANSPORTATION**

Immediate access to Interstate 95. Free shuttle service from Tri-Rail with The Park at Broken Sound Shuttles.

#### **TECHNOLOGY**

AT&T, Level 3

#### **SUSTAINABILITY**

Green initiatives in place by tenants and property management to include janitorial and recycling.

**Building Owner:** Workspace Property Trust

Total Building Size: 85,610 SF



## 951 Broken Sound Parkway Suite 135

Boca Raton, Florida 33487



## 5,520 RSF Available 5.1.25





# Spaces for the Way Work Happens Today.

These beautifully designed themes inspire creativity and encourage productivity. Whether you are looking for 1,000 square feet or 100,000 square feet, our in-house design & development team can deliver a turnkey office solution.

#### Tailored for the Evolution of Office:

- "A La Carte" or "On Demand"
  Furniture Packages Avaliable
- Plug & Play IT Packages Available



Scan here to learn more about our premium theme selects.









\*Indicative of the look and feel (not the actual suite)