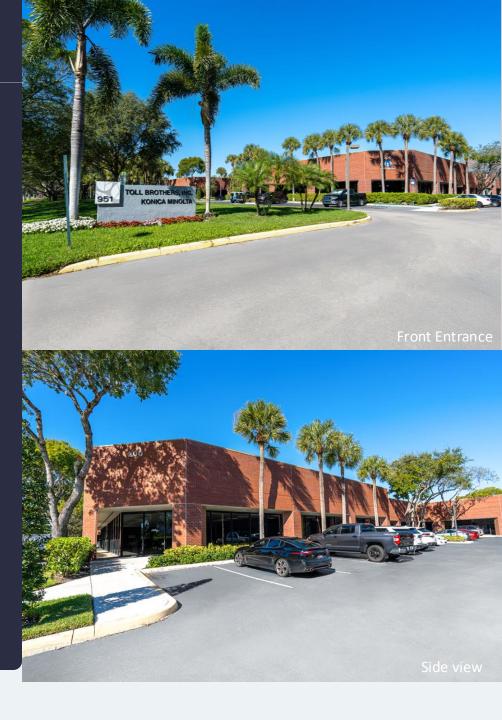

#### **AMENITIES**

100% Tenant controlled with no shared spaces. Single story office/flex building in prestigious "The Park at Broken Sound". Featuring store front entrances with both individual and monument signage available, separately metered tenant-controlled electricity, zero loss factor, covered parking available, and roving security. Parking ratio 3.8/1,000 RSF. Located in close proximity to numerous shopping centers, hotels, eateries, banking, big box retail, and fitness centers all within minutes from the campus.