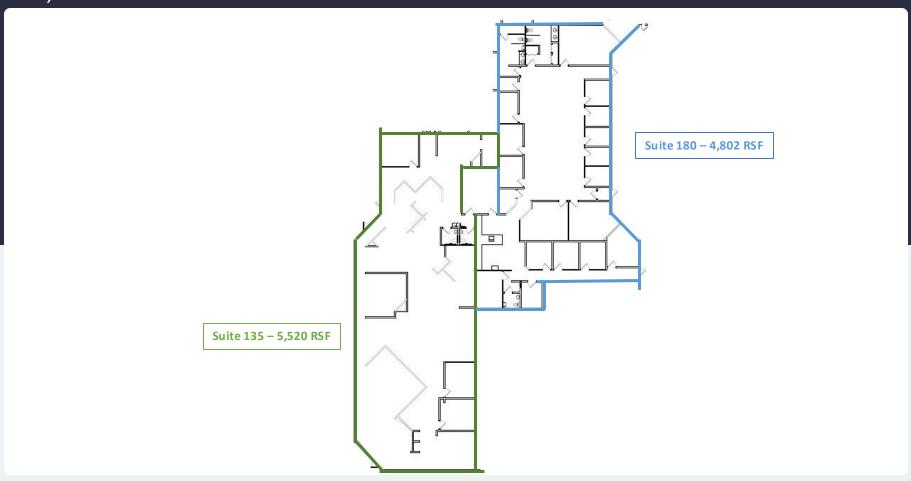

ge available, separately metered tenant-controlled electricity, zero loss factor, covered parking available, and roving security. Parking ratio 3.8/1,000 RSF. Located in close proximity to numerous shopping centers, hotels, eateries, banking, big box retail, and fitness centers all within minutes from the campus.

#### **TRANSPORTATION**

Immediate access to Interstate 95. Free shuttle service from Tri-Rail with The Park at Broken Sound Shuttles.

#### **TECHNOLOGY**

AT&T, Level 3

#### **SUSTAINABILITY**

Green initiatives in place by tenants and property management to include janitorial and recycling.

**Building Owner:** Workspace Property Trust

Total Building Size: 85,610 SF



## 951 Broken Sound Parkway Suite 135 & 180

Boca Raton, Florida 33487



### 10,322 RSF Available 5.1.25





# Spaces for the Way Work Happens Today.

These beautifully designed themes inspire creativity and encourage productivity. Whether you are looking for 1,000 square feet or 100,000 square feet, our in-house design & development team can deliver a turnkey office solution.

#### Tailored for the Evolution of Office:

- "A La Carte" or "On Demand"
  Furniture Packages Avaliable
- Plug & Play IT Packages Available



Scan here to learn more about our premium theme selects.









\*Indicative of the look and feel (not the actual suite)